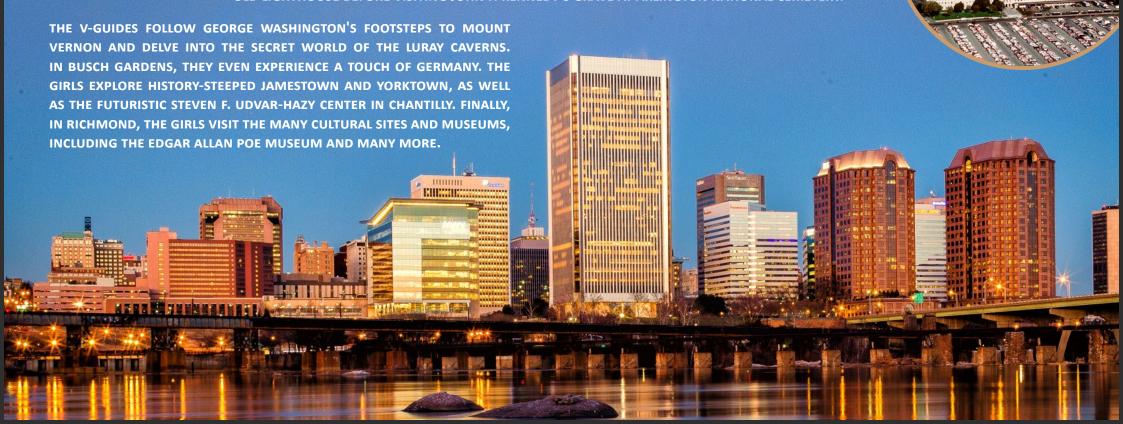

## NORTH CAROLINA

THE TAR HEEL STATE IN 7 EPISODES

THE OLD DOMINION IN 7 EPISODES

THE V-GUIDES EXPLORE VIRGINIA FROM THE APPALACHIANS TO THE CHESAPEAKE BAY AND THE ENDLESS ATLANTIC COAST. THEY DISCOVER THE BLUE RIDGE MOUNTAINS OF THE SHENANDOAH NATIONAL PARK AND SKYLINE DRIVE AND STROLL DOWN THE SAME STREETS AS THOMAS JEFFERSON ON A VISIT TO COLONIAL WILLIAMSBURG BEFORE HEADING TO MONTICELLO, THOMAS JEFFERSON'S WELL-KNOWN PLANTATION IN CHARLOTTESVILLE. IN VIRGINIA BEACH, THE V-GUIDES EXPLORE NATURE AND THE MYSTERIES OF THE OLD LIGHTHOUSE BEFORE VISITING JOHN F. KENNEDY'S GRAVE AT ARLINGTON NATIONAL CEMETERY.