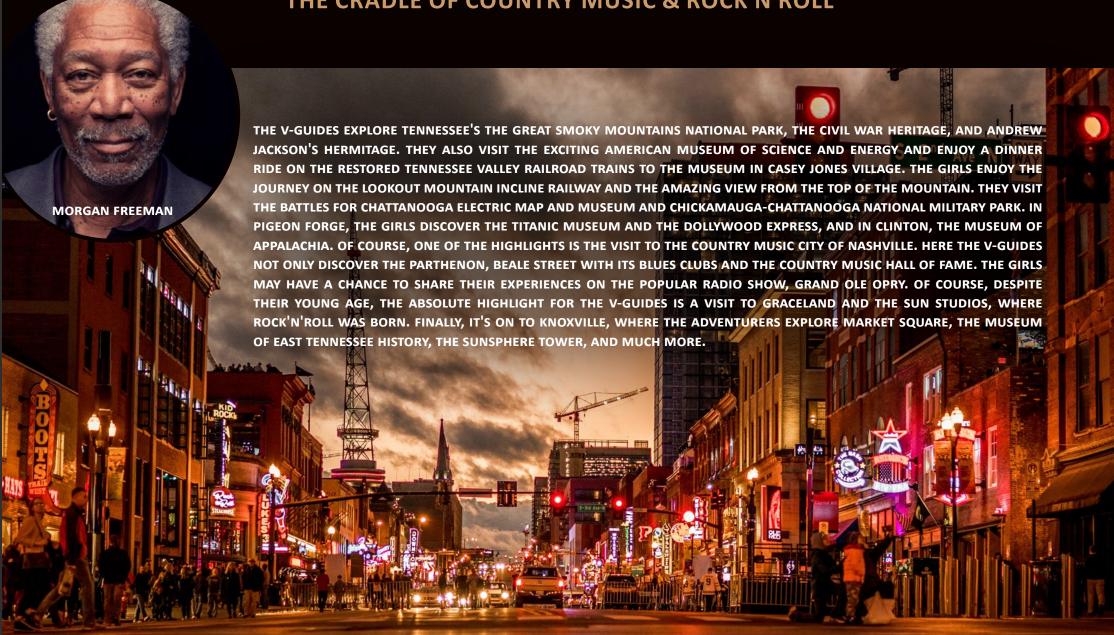

O THE TIMES OF CIVIL WAR WITH A VISIT TO THE USS CAIRO MUSEUM AT VICKSBURG NATIONAL MILITARY PARK AND THE WAR MEMORIAL BUILDING. AT BEAUVOIR, THEY DISCOVER THE CONFEDERATE PRESIDENTIAL LIBRARY AND MUSEUM. FROM THE TRAINERS AT THE INSTITUTE FOR MARINE MAMMAL STUDIES, THE GIRLS LEARN MORE ABOUT SEA CREATURES. THEN, HEAD BACK TO LAND AT JACKSON ZOOLOGICAL PARK AND THE FOSSIL COLLECTION OF THE MISSISSIPPI MUSEUM OF NATURAL SCIENCE. IN THE OLD CAPITOL MUSEUM, THEY DISCOVER THE SIGNED MARRIED WOMEN'S PROPERTY ACT FROM 1839. FINALLY, THEY ENCOUNTER GHOSTS AT THE WINDSOR RUINS, AND ENJOY THE ART AND ARCHITECTURE AT THE OHR-O'KEEFE MUSEUM. LE FANNING

# LOUISIANA

THE BIG EASY IN 7 EPISODES



#### ARKANSAS

THE NATURAL STATE IN 7 EPISODES



# TENNESSEE

THE CRADLE OF COUNTRY MUSIC & ROCK'N'ROLL



## SOUTH CAROLINA

THE PALMETTO STATE IN 7 EPISODES



## NORTH CAROLINA

THE TAR HEEL STATE IN 7 EPISODES





THE OLD DOMINION IN 7 EPISODES

THE V-GUIDES EXPLORE VIRGINIA FROM THE APPALACHIANS TO THE CHESAPEAKE BAY AND THE ENDLESS ATLANTIC COAST. THEY DISCOVER THE BLUE RIDGE MOUNTAINS OF THE SHENANDOAH NATIONAL PARK AND SKYLINE DRIVE AND STROLL DOWN THE SAME STREETS AS THOMAS JEFFERSON ON A VISIT TO COLONIAL WILLIAMSBURG BEFORE HEADING TO MONTICELLO, THOMAS JEFFERSON'S WELL-KNOWN PLANTATION IN CHARLOTTESVILLE. IN VIRGINIA BEACH, THE V-GUIDES EXPLORE NATURE AND THE MYSTERIES OF THE OLD LIGHTHOUSE BEFORE VISITING JOHN F. KENNEDY'S GRAVE AT ARLINGTON NATIONAL CEMETERY.



# WASHINGTON



## DELAWARE

THE FIRST STATE IN 7 EPISODES



## MARYLAND

THE FREE STATE IN 7 EPISODES









OTHE