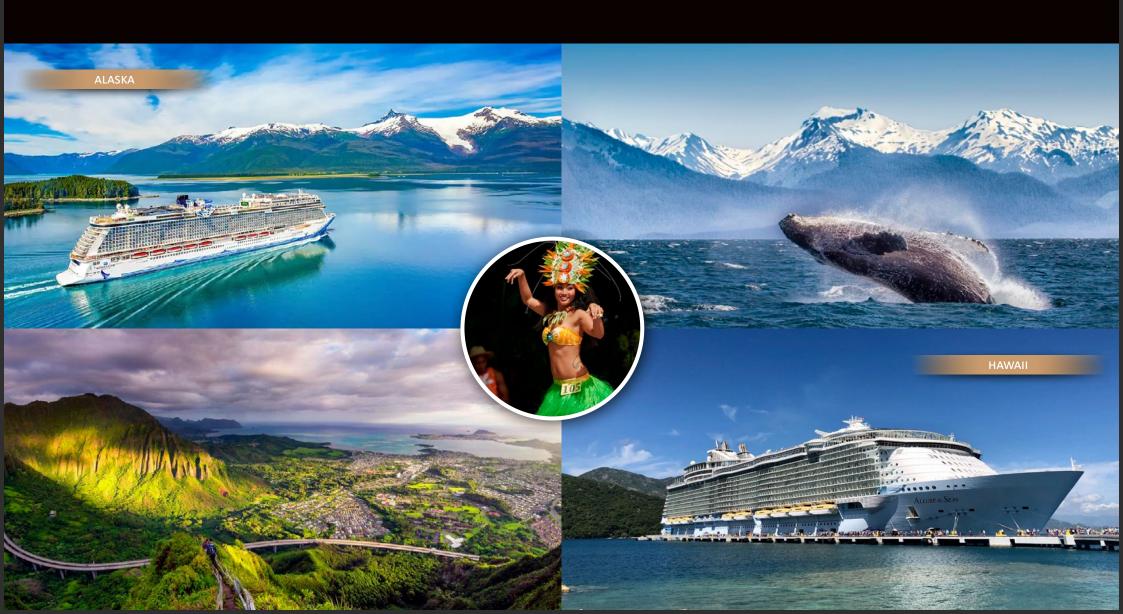

URE AT SILVER FALLS STATE PARK IN SUBLIMITY AND AT DEPOE BAY, THEY GO UNDERGROUND AGAIN AT OREGON CAVES NATIONAL MONUMENT AND PRESERVE. AFTER VISITING THE NEWBERRY NATIONAL VOLCANIC MONUMENT, IT'S ALSO ON TO KLAMATH FALLS. THE GIRLS HAVE FUN DUNE BASHING AT DUNES NATIONAL RECREATION AREA BEFORE HIKING HELLS CANYON NATIONAL RECREATION AREA AND EXPLORING THE WILLAMETTE NATIONAL FOREST. THE WILLAMETTE HERITAGE CENTER AT THE MILL IN SALEM IS ALSO ON THE BUCKET LIST, AS IS RIVERFRONT CITY PARK AND, OF COURSE, THE STATE CAPITOL. IN SALEM, THE V-GUIDES ALSO LEARN THAT THERE IS NOT ONLY AN ENCHANTED FOREST TO BE DISCOVERED IN FROZEN II. THE EVENING ENDS HERE AT THE ELSINORE THEATRE.



# VANCOUVER

THE COUVE IN 7 EPISODES



# THE PARADISES

FROM POLAR LIGHTS AND WHALE DANCE TO VOLCANOS AND HULA



# NORTHERN CALIFORNIA

**NORCAL IN 14 EPISODES** 









# UTAH

#### THE BEEHIVE STATE IN 7 EPISODES



## COLORADO

#### THE CENTENNIAL STATE IN 7 EPISODES

NOW IT'S TIME FOR THE V-GUIDES TO DISCOVER SOME OF THE MOST ICONIC LANDMARKS IN THE UNITED STATES OF AMERICA. SO, IT GOES FROM THE GLOWING ROCKY MOUNTAINS, OVER SNOW-CAPPED MOUNTAINS, TO MESA VERDE AND THE GARDEN OF GODS. THE ADVENTURERS ALSO CROSS THE COUNTRY ON THE SCENIC SILVERTON NARROW GAUGE RAILWAY OR DRIVE THEIR MOTOR HOME ALONG THE SAN JUAN BYWAY AND THE MILLION DOLLAR HIGHWAY. THEY OVERLOOK THE LAND FROM THE BLACK CANYON AND TAKE A DIP IN THE CLEAR WATERS OF THE MAROON BELLS-SNOWMASS WILDERNESS. THE V-GUIDES ARE ALSO FASCINATED BY THE UNIQUE MIX OF RUGGED MOUNTAINS AND DESERT ELEMENTS THAT THE GREAT SAND DUNES NATIONAL P