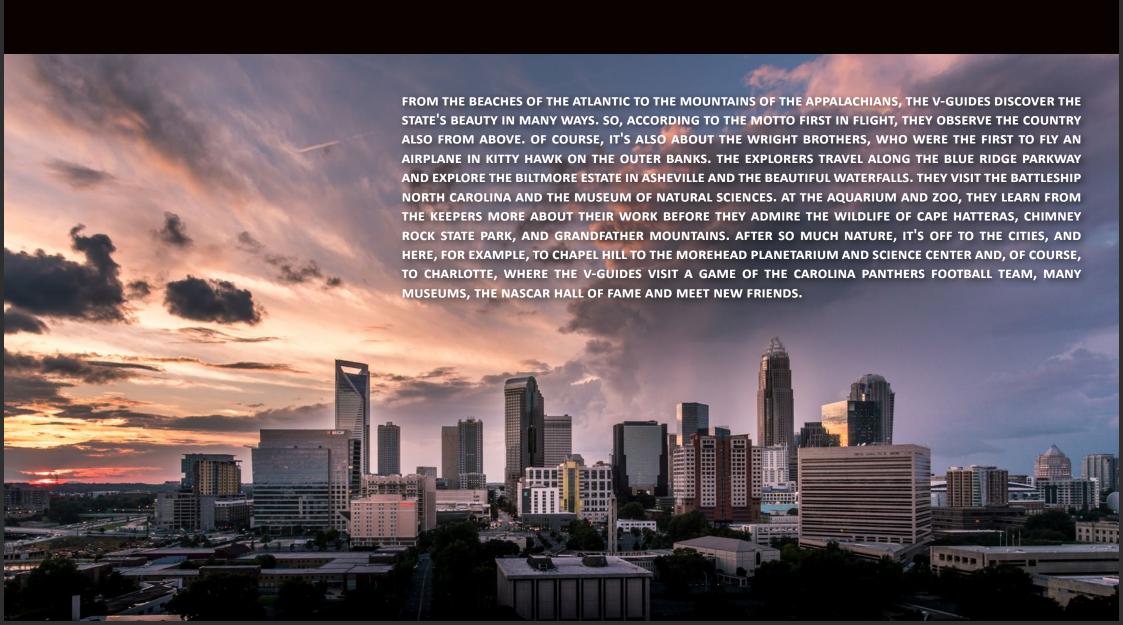

## NORTH CAROLINA

THE TAR HEEL STATE IN 7 EPISODES

THE OLD DOMINION IN 7 EPISODES

THE V-GUIDES EXPLORE VIRGINIA FROM THE APPALACHIANS TO THE CHESAPEAKE BAY AND THE ENDLESS ATLANTIC COAST. THEY DISCOVER THE BLUE RIDGE MOUNTAINS OF THE SHENANDOAH NATIONAL PARK AND SKYLINE DRIVE AND STROLL DOWN THE SAME STREETS AS THOMAS JEFFERSON ON A VISIT TO COLONIAL WILLIAMSBURG BEFORE HEADING TO MONTICELLO, THOMAS JEFFERSON'S WELL-KNOWN PLANTATION IN CHARLOTTESVILLE. IN VIRGINIA BEACH, THE V-GUIDES EXPLORE NATURE AND THE MYSTERIES OF THE OLD LIGHTHOUSE BEFORE VISITING JOHN F. KENNEDY'S GRAVE AT ARLINGTON NATIONAL CEMETERY.