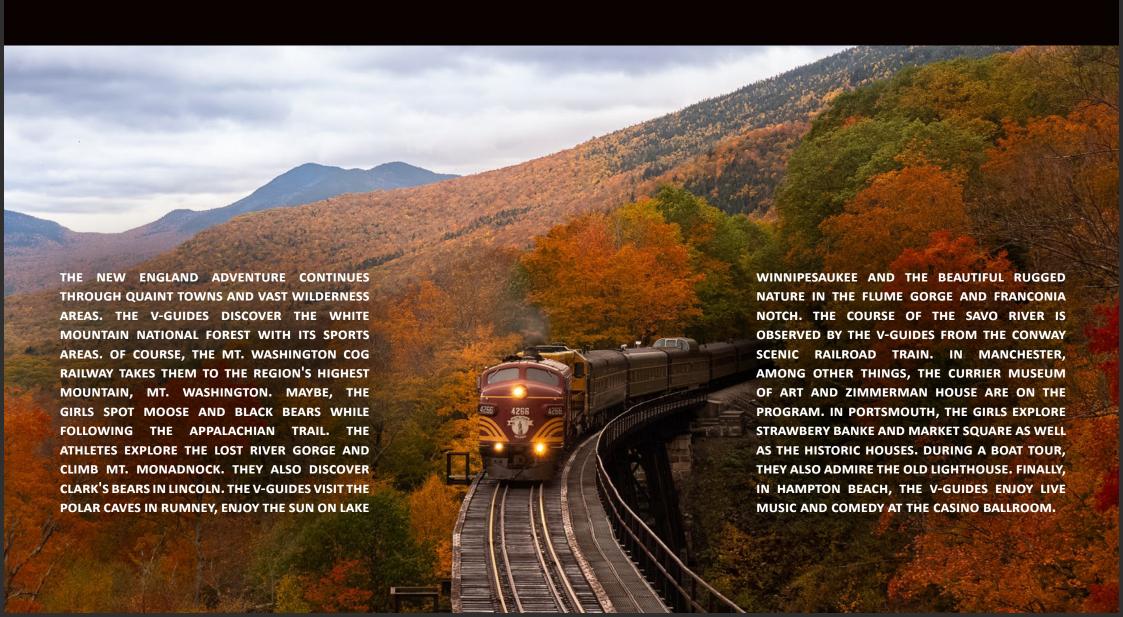

THEY SWAP OUT THE MODERN ACCESSORIES FOR THE FIRST SMARTWATCH EVER, CASIO'S CALCULATOR WATCH. IT BECAME WORLD-FAMOUS THROUGH ITS APPEARANCE IN A VERY SPECIAL FILM, BACK TO THE FUTURE. SO, THE V-GUIDES ARE NOW LOOKING FORWARD TO MEETING MICHAEL J. FOX TO TALK ABOUT THE PAST (HIS CAREER), PRESENT (PARKINSON'S DISEASE), AND FUTURE (THE MJF PARKINSON FOUNDATION). WITH MANY MORE SUCH IN-DEPTH TALKS AS WELL AS INCREDIBLE DISCOVERIES IN THE CITY THAT NEVER SLEEPS, THE V-GUIDES CREATE THE GREATEST, MODERN NEW YORK DOCUMENTARY OF ALL TIME.



#### CONNECTICUT

THE CONSTITUTION STATE IN 7 EPISODES



## RHODE ISLAND

LITTLE RHODY IN 7 EPISODES



## MASSACHUSETTS

THE BAY STATE IN 7 EPISODES



## VERMONT

THE GREEN MOUNTAIN STATE IN 7 EPISODES



## NEW HAMPSHIRE

THE GRANITE STATE IN 7 EPISODES



#### MAINE

#### THE PINE TREE STATE IN 7 EPISODES

THE V-GUIDES HAVE REACHED THE NORTHERNMOST STATE IN THE USA, WHERE THEY EXPLORE ITS ROCKY COASTLINE, MARITIME HISTORY, AND NATURAL FEATURES SUCH AS THE GRANITE AND SPRUCE ISLANDS OF ACADIA NATIONAL PARK. THE GIRLS SPOT MOOSE AT BAXTER STATE PARK AND MOUNT KATAHDIN, WHERE THE APPALACHIAN TRAIL ENDS. THEY EXPLORE THE COAST WITH ITS MANY LIGHTHOUSES, INCLUDING PORTLAND HEAD LIGHTHOUSE AND THE RED AND WHITE STRIPED BEACON AT WEST QUODDY HEAD. THE GIRLS SATISFY THEIR HUNGER AT SOME OF THE LOBSTER RESTAURANTS AND ENJOY SANDY BEACHES LIKE THOSE AT OGUNQUIT AND OLD ORCHARD. THE COASTAL MAINE BOTANICAL GARDENS ARE ALSO ON THE ITINERARY. IN ROCKLAND, THE PATH LEADS THE V-GUIDES TO THE ART MUSEUM. THEY VISIT BOOTHBAY HARBOR, BAR HARBOR, AND MONHEG