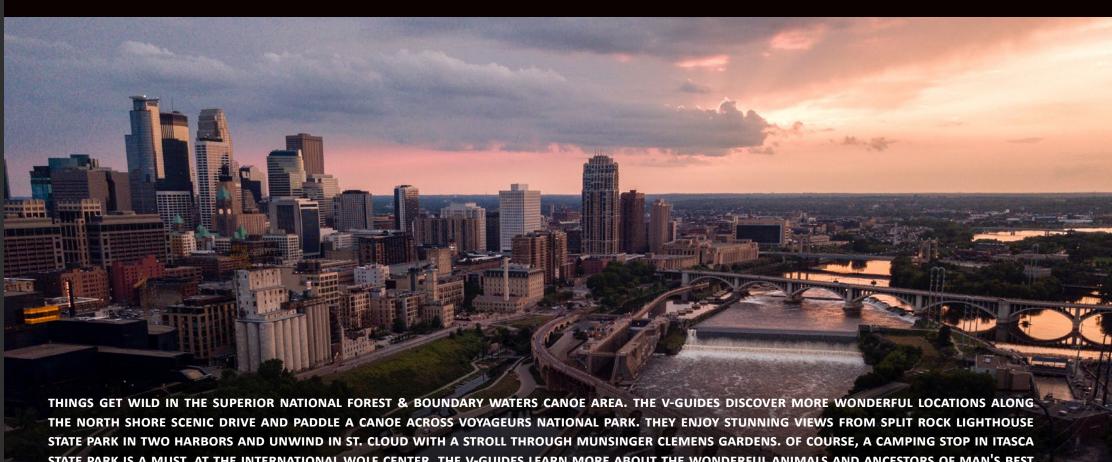

# MINNESOTA

THE NORTH STAR STATE IN 7 EPISODES

THE NORTH SHORE SCENIC DRIVE AND PADDLE A CANOE ACROSS VOYAGEURS NATIONAL PARK. THEY ENJOY STUNNING VIEWS FROM SPLIT ROCK LIGHTHOUSE STATE PARK IN TWO HARBORS AND UNWIND IN ST. CLOUD WITH A STROLL THROUGH MUNSINGER CLEMENS GARDENS. OF COURSE, A CAMPING STOP IN ITASCA STATE PARK IS A MUST. AT THE INTERNATIONAL WOLF CENTER, THE V-GUIDES LEARN MORE ABOUT THE WONDERFUL ANIMALS AND ANCESTORS OF MAN'S BEST FRIEND. THEN, AT THE COMO PARK ZOO & CONSERVATORY, THE GIRLS TAKE THE OPPORTUNITY TO GET VERY CLOSE TO LARGE ANIMALS. LATER, IT GOES FROM THE WILDERNESS TO THE TURBULENT LIFE OF THE CITY AND HERE TO A SHOPPING TRIP IN THE MALL OF AMERICA IN BLOOMINGTON. THE GIRLS ALSO PASS THE DULUTH AERIAL LIFT BRIDGE ON THEIR WAY ACROSS THE COUNTRY. IT'S ALL ABOUT THE FINE ARTS IN MINNEAPOLIS DURING A VISIT TO THE INSTITUTE OF ART. THE V-GUIDES CAN LEARN MORE ABOUT MINNESOTA'S VALUES AND TRADITIONS AT THE STATE CAPITOL BUILDING AND THE CATHEDRAL OF ST. PAUL.