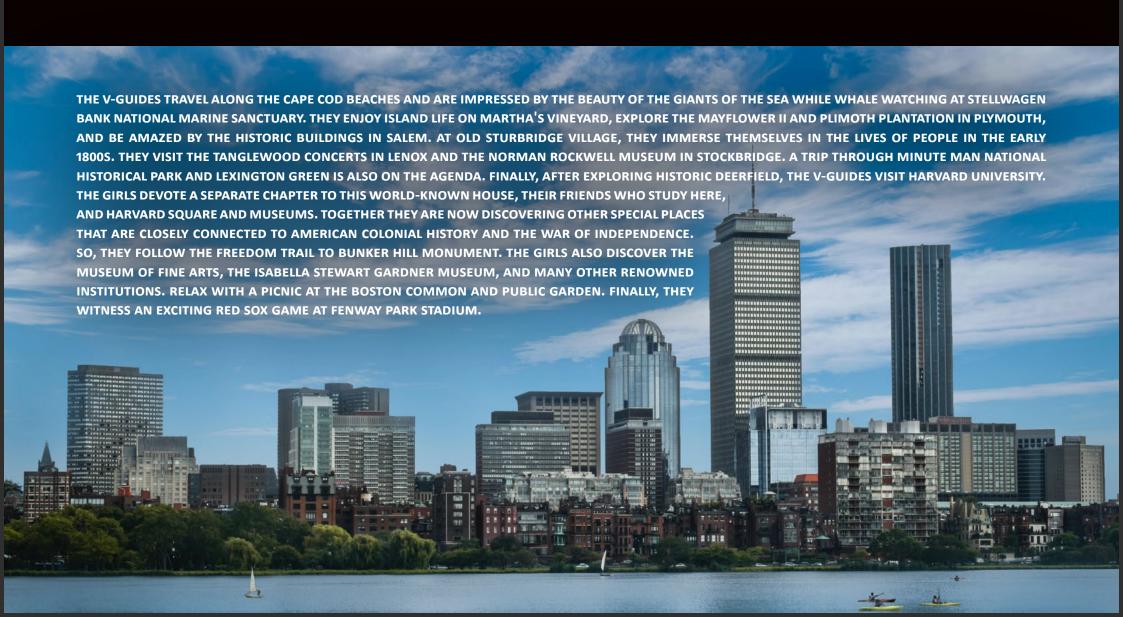

THEY GO TO CENTRAL PARK FOR FITNESS. AFTER THEIR SMARTWATCHES CONFIRM THE GIRLS' WORKOUT GOALS FOR THE DAY, THEY SWAP OUT THE MODERN ACCESSORIES FOR THE FIRST SMARTWATCH EVER, CASIO'S CALCULATOR WATCH. IT BECAME WORLD-FAMOUS THROUGH ITS APPEARANCE IN A VERY SPECIAL FILM, BACK TO THE FUTURE. SO, THE V-GUIDES ARE NOW LOOKING FORWARD TO MEETING MICHAEL J. FOX TO TALK ABOUT THE PAST (HIS CAREER), PRESENT (PARKINSON'S DISEASE), AND FUTURE (THE MJF PARKINSON FOUNDATION). WITH MANY MORE SUCH IN-DEPTH TALKS AS WELL AS INCREDIBLE DISCOVERIES IN THE CITY THAT NEVER SLEEPS, THE V-GUIDES CREATE THE GREATEST, MODERN NEW YORK DOCUMENTARY OF ALL TIME.



#### CONNECTICUT

THE CONSTITUTION STATE IN 7 EPISODES



## RHODE ISLAND

LITTLE RHODY IN 7 EPISODES



## MASSACHUSETTS

THE BAY STATE IN 7 EPISODES



## VERMONT

THE GREEN MOUNTAIN STATE IN 7 EPISODES



## NEW HAMPSHIRE

THE GRANITE STATE IN 7 EPISODES



#### MAINE

#### THE PINE TREE STATE IN 7 EPISODES

THE V-GUIDES HAVE REACHED THE NORTHERNMOST STATE IN THE USA, WHERE THEY EXPLORE ITS ROCKY COASTLINE, MARITIME HISTORY, AND NATURAL FEATURES SUCH AS THE GRANITE AND SPRUCE ISLANDS OF ACADIA NATIONAL PARK. THE GIRLS SPOT MOOSE AT BAXTER STATE PARK AND MOUNT KATAHDIN, WHERE THE APPALACHIAN TRAIL ENDS. THEY EXPLORE THE COAST WITH ITS MANY LIGHTHOUSES, INCLUDING PORTLAND HEAD LIGHTHOUSE AND THE RED AND WHITE STRIPED BEACON AT WEST QUODDY HEAD. THE GIRLS SATISFY THEIR HUNGER AT SOME OF THE LOBSTER RESTAURANTS AND ENJOY SANDY BEACHES LIKE THOSE AT OGUNQUIT AND OLD ORCHARD. THE COASTAL MAINE BOTANICAL GARDENS ARE ALSO ON THE ITINERARY. IN