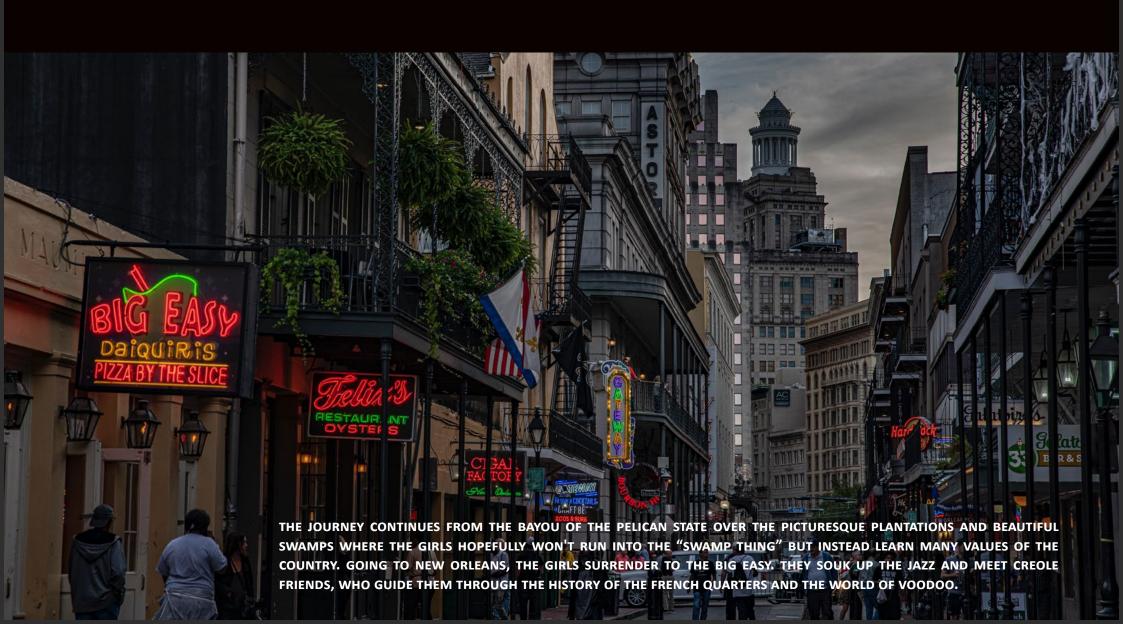

ILE MANUFACTURE. THEY VISIT THE NATCHEZ TRACE PARKWAY AND MISSISSIPPI PETRIFIED FOREST BEFORE THEY DELVE INTO THE TIMES OF CIVIL WAR WITH A VISIT TO THE USS CAIRO MUSEUM AT VICKSBURG NATIONAL MILITARY PARK AND THE WAR MEMORIAL BUILDING. AT BEAUVOIR, THEY DISCOVER THE CONFEDERATE PRESIDENTIAL LIBRARY AND MUSEUM. FROM THE TRAINERS AT THE INSTITUTE FOR MARINE MAMMAL STUDIES, THE GIRLS LEARN MORE ABOUT SEA CREATURES. THEN, HEAD BACK TO LAND AT JACKSON ZOOLOGICAL PARK AND THE FOSSIL COLLECTION OF THE MISSISSIPPI MUSEUM OF NATURAL SCIENCE. IN THE OLD CAPITOL MUSEUM, THEY DISCOVER THE SIGNED MARRIED WOMEN'S PROPERTY ACT FROM 1839. FINALLY, THEY ENCOUNTER GHOSTS AT THE WINDSOR RUINS, AND ENJOY THE ART AND ARCHITECTURE AT THE OHR-O'KEEFE MUSEUM. LE FANNING

# LOUISIANA

THE BIG EASY IN 7 EPISODES



#### ARKANSAS

THE NATURAL STATE IN 7 EPISODES



# TENNESSEE

THE CRADLE OF COUNTRY MUSIC & ROCK'N'ROLL



## SOUTH CAROLINA

THE PALMETTO STATE IN 7 EPISODES



## NORTH CAROLINA

THE TAR HEEL STATE IN 7 EPISODES





THE OLD DOMINION IN 7 EPISODES

THE V-GUIDES EXPLORE VIRGINIA FROM THE APPALACHIANS TO THE CHESAPEAKE BAY AND THE ENDLESS ATLANTIC COAST. THEY DISCOVER THE BLUE RIDGE MOUNTAINS OF THE SHENANDOAH NATIONAL PARK AND SKYLINE DRIVE AND STROLL DOWN THE SAME STREETS AS THOMAS JEFFERSON ON A VISIT TO COLONIAL WILLIAMSBURG BEFORE HEADING TO MONTICELLO, THOMAS JEFFERSON'S WELL-KNOWN PLANTATION IN CHARLOTTESVILLE. IN VIRGINIA BEACH, THE V-GUIDES EXPLORE NATURE AND THE MYSTERIES OF THE OLD LIGHTHOUSE BEFORE VISITING JOHN F. KENNEDY'S GRAVE AT ARLINGTON NATIONAL CEMETERY.



# WASHING