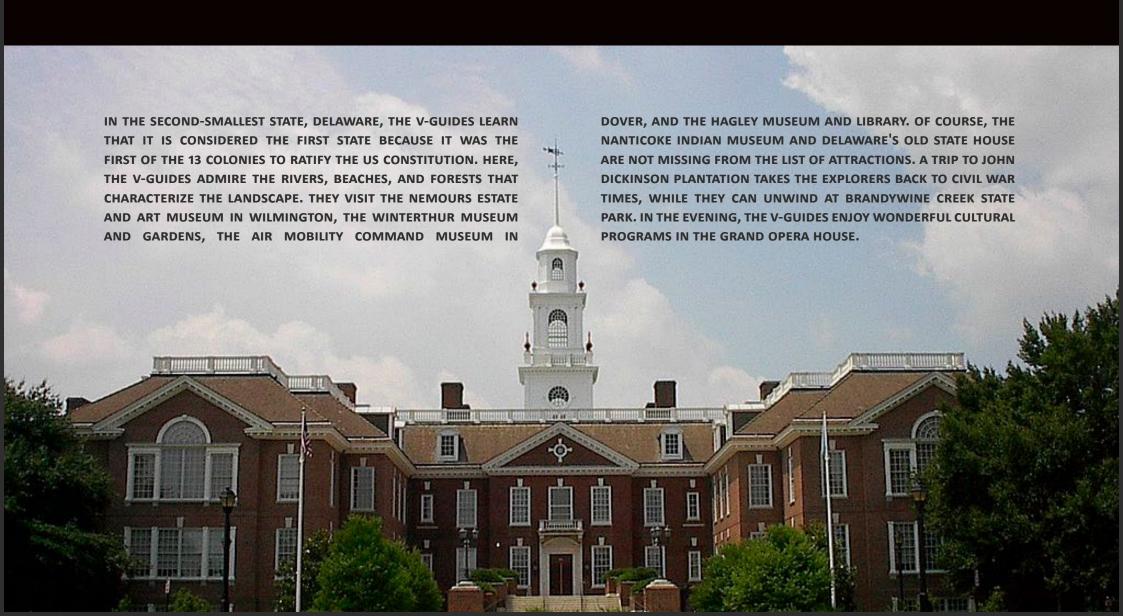

# TENNESSEE

THE CRADLE OF COUNTRY MUSIC & ROCK'N'ROLL



## SOUTH CAROLINA

THE PALMETTO STATE IN 7 EPISODES



## NORTH CAROLINA

THE TAR HEEL STATE IN 7 EPISODES





THE OLD DOMINION IN 7 EPISODES

THE V-GUIDES EXPLORE VIRGINIA FROM THE APPALACHIANS TO THE CHESAPEAKE BAY AND THE ENDLESS ATLANTIC COAST. THEY DISCOVER THE BLUE RIDGE MOUNTAINS OF THE SHENANDOAH NATIONAL PARK AND SKYLINE DRIVE AND STROLL DOWN THE SAME STREETS AS THOMAS JEFFERSON ON A VISIT TO COLONIAL WILLIAMSBURG BEFORE HEADING TO MONTICELLO, THOMAS JEFFERSON'S WELL-KNOWN PLANTATION IN CHARLOTTESVILLE. IN VIRGINIA BEACH, THE V-GUIDES EXPLORE NATURE AND THE MYSTERIES OF THE OLD LIGHTHOUSE BEFORE VISITING JOHN F. KENNEDY'S GRAVE AT ARLINGTON NATIONAL CEMETERY.



# WASHINGTON



## DELAWARE

THE FIRST STATE IN 7 EPISODES



## MARYLAND

THE FREE STATE IN 7 EPISODES









OTHER STOPS LEAD TO GROUNDS FOR SCULPTURE AND MOREY'S PIERS. IN JERSEY CITY, THE GIRLS DISCOVER THE LIBERTY SCIENCE CENTER. THE GIRLS WANT TO MEET THE BOSS, BRUCE SPRINGSTEEN, AND HAVE A CHAT WITH MADISON BEER TO TALK WITH HER ABOUT HER HOMELAND AND LATEST SONGS. EVENTUALLY, THE GIRLS REACH THE HUDSON RIVER AND EXPLORE LIBERTY STATE PARK. THE V-GUIDES FOLLOW IN THE FOOTSTEPS OF THE EARLY HONORABLE IMMIGRANTS TO ELLIS ISLAND, WHERE THEY PREPARE THEMSELVES FOR THEIR NEXT ADVENTURE, NEW YORK.

a manufactured in the latest and the

BRUCE SPRINGSTEEN

## **NEW YORK CITY**

THE BIG APPLE IN 7 EPISODES

MICHAEL J. FOX

THE V-GUIDES TAKE 7 WEEKS TO EXPLORE LIVELY NEW YORK. AFTER ALL, THEY WANT TO GET A GLIMPSE BEHIND ALL THE SCENES, NOT JUST THO