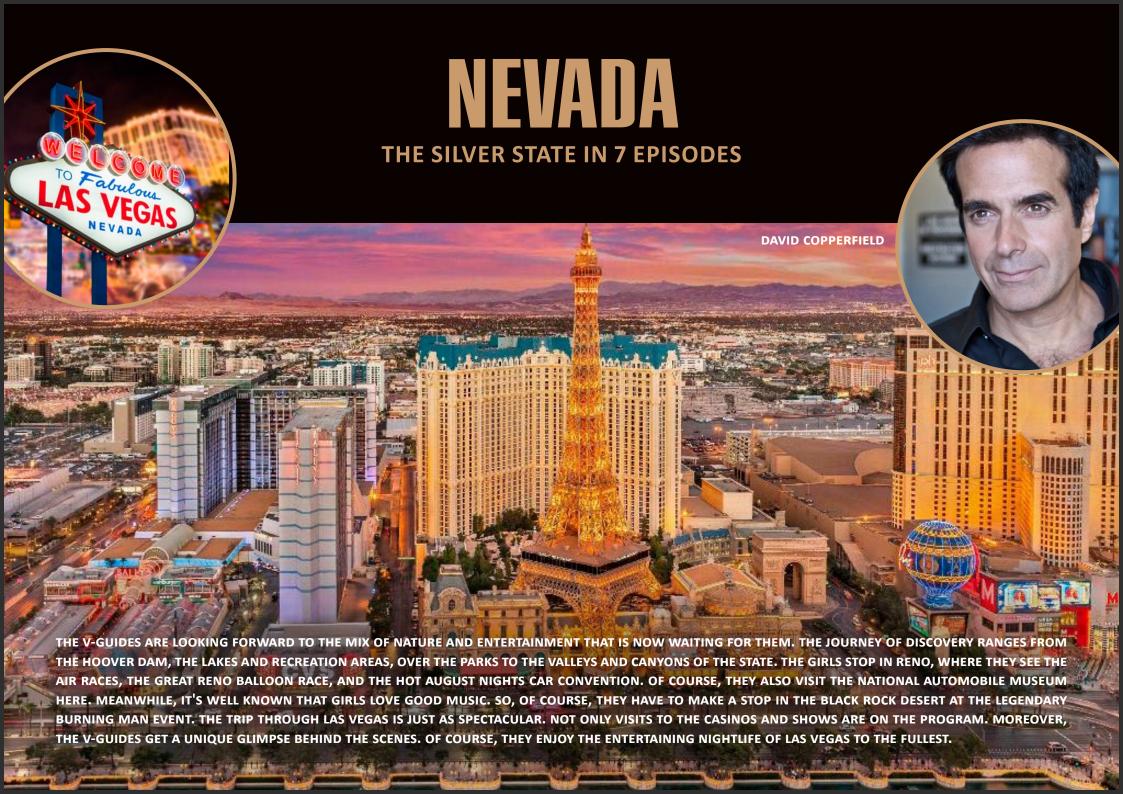

## GEORGIA

THE PEACH STATE IN 7 EPISODES

## ALABAMA

THE HEART OF DIXIE IN 7 EPISODES

## MISSISSIPPI

THE CRADLE OF BLUES IN 7 EPISODES

THIS TIME THE V-GUIDES DISCOVER FOR EXAMPLE THE DELTA BLUES MUSEUM IN CLARKSDALE AND THE B.B. KING MUSEUM AND DELTA INTERPRETIVE CENTER IN INDIANOLA. OF COURSE, THE MUSIC LOVERS DEDICATE AN ENTIRE DAY TO THE KING OF ROCK'N'ROLL, ELVIS PRESLEY. IN TUPELO, THEY VISIT HIS BIRTHPLACE & MUSEUM AS WELL AS THE AUTOMOBILE MUSEUM, WHERE THEY NOT ONLY DISCOVER ELVIS'S LINCOLN BUT TRAVEL FURTHER THROUGH THE DECADES OF AUTOMOBILE MANUFACTURE. THEY VISIT THE NATCHEZ TRACE PARKWAY AND MISSISSIPPI PETRIFIED FOREST BEFORE THEY DELVE INTO THE TIMES OF CIVIL WAR WITH A VISIT TO THE USS CAIRO MUSEUM AT VICKSBURG NATIONAL MILITARY PARK AND THE WAR MEMORIAL BUILDING. AT BEAUVOIR, THEY DISCOVER THE CONFEDERATE PRESIDENTIAL LIBRARY AND MUSEUM. FROM THE TRAINERS AT THE INSTITUTE FOR MARINE MAMMAL STUDIES, THE GIRLS LEARN MORE ABOUT SEA CREATURES. THEN, HEAD BACK TO LAND AT JACKSON ZOOLOGICAL PARK AND THE FOSSIL COLLECTION OF THE MISSISSIPPI MUSEUM OF NATURAL SCIENCE. IN THE OLD CAPITOL MUSEUM, THEY DISCOVER THE SIGNED MARRIED WOMEN'S PROPERTY ACT FROM 1839. FINALLY, THEY ENCOUNTER GHOSTS AT THE WINDSOR RUINS, AND ENJOY THE ART AND ARCHITECTURE AT THE OHR-O'KEEFE MUSEUM. LE FANNING

# LOUISIANA

THE BIG EASY IN 7 EPISODES

#### ARKANSAS

THE NATURAL STATE IN 7 EPISODES

# TENNESSEE

THE CRADLE OF COUNTRY MUSIC & ROCK'N'ROLL

## SOUTH CAROLINA

THE PALMETTO STATE IN 7 EPISODES

## NORTH CAROLINA

THE TAR HEEL STATE IN 7 EPISODES

THE OLD DOMINION IN 7 EPISODES

THE V-GUIDES EXPLORE VIRGINIA FROM THE APPALACHIANS TO THE CHESAPEAKE BAY AND THE ENDLESS ATLANTIC COAST. THEY DISCOVER THE BLUE RIDGE MOUNTAINS OF THE SHENANDOAH NATIONAL PARK AND SKYLINE DRIVE AND STROLL DOWN THE SAME STREETS AS THOMAS JEFFERSON ON A VISIT TO COLONIAL WILLIAMSBURG BEFORE HEADING TO MONTICELLO, THOMAS JEFFERSON'S WELL-KNOWN PLANTATION IN CHARLOTTESVILLE. IN VIRGINIA BEACH, THE V-GUIDES EXPLORE NATURE AND THE MYSTERIES OF THE OLD LIGHTHOUSE BEFORE VISITING JOHN F. KENNEDY'S GRAVE AT ARLINGTON NATIONAL CEMETERY.