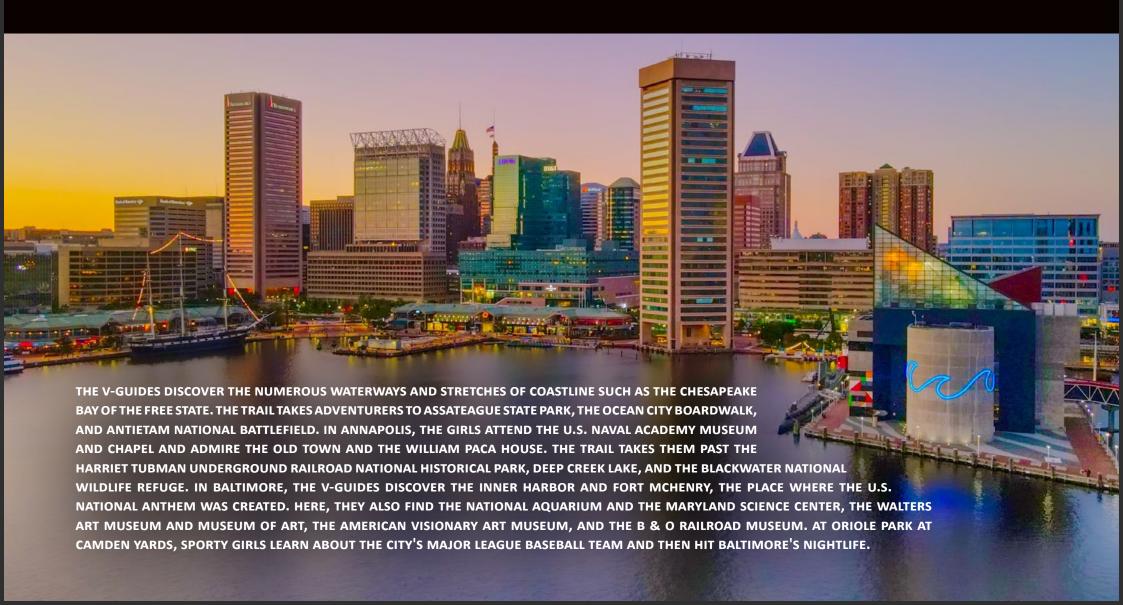

## MARYLAND

THE FREE STATE IN 7 EPISODES

OTHER STOPS LEAD TO GROUNDS FOR SCULPTURE AND MOREY'S PIERS. IN JERSEY CITY, THE GIRLS DISCOVER THE LIBERTY SCIENCE CENTER. THE GIRLS WANT TO MEET THE BOSS, BRUCE SPRINGSTEEN, AND HAVE A CHAT WITH MADISON BEER TO TALK WITH HER ABOUT HER HOMELAND AND LATEST SONGS. EVENTUALLY, THE GIRLS REACH THE HUDSON RIVER AND EXPLORE LIBERTY STATE PARK. THE V-GUIDES FOLLOW IN THE FOOTSTEPS OF THE EARLY HONORABLE IMMIGRANTS TO ELLIS ISLAND, WHERE THEY PREPARE THEMSELVES FOR THEIR NEXT ADVENTURE, NEW YORK.