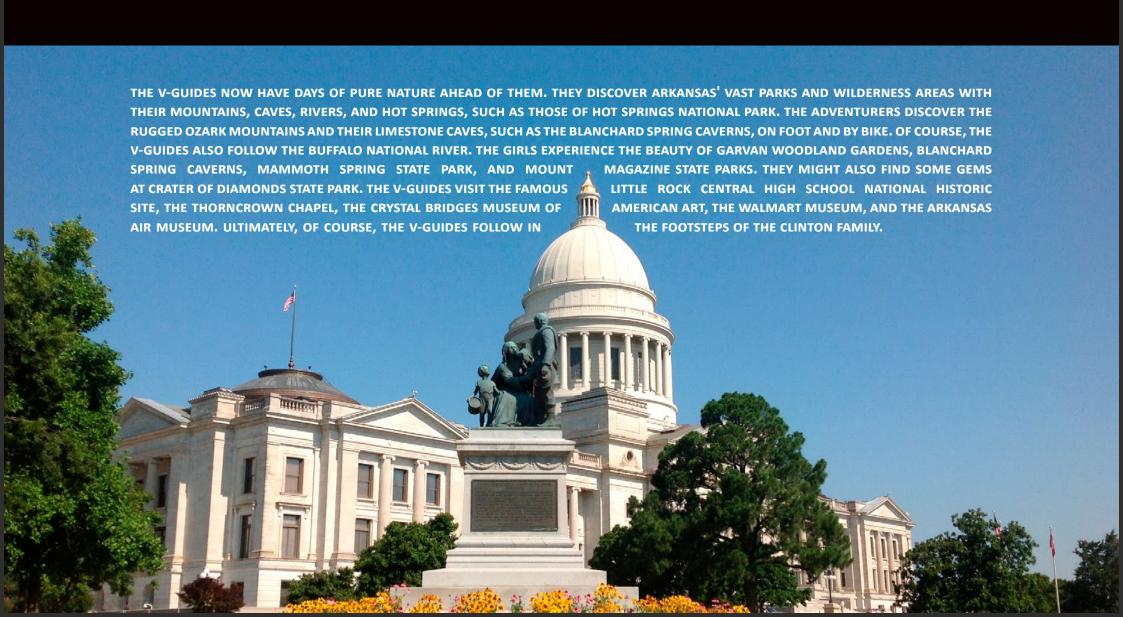

WAY AND MISSISSIPPI PETRIFIED FOREST BEFORE THEY DELVE INTO THE TIMES OF CIVIL WAR WITH A VISIT TO THE USS CAIRO MUSEUM AT VICKSBURG NATIONAL MILITARY PARK AND THE WAR MEMORIAL BUILDING. AT BEAUVOIR, THEY DISCOVER THE CONFEDERATE PRESIDENTIAL LIBRARY AND MUSEUM. FROM THE TRAINERS AT THE INSTITUTE FOR MARINE MAMMAL STUDIES, THE GIRLS LEARN MORE ABOUT SEA CREATURES. THEN, HEAD BACK TO LAND AT JACKSON ZOOLOGICAL PARK AND THE FOSSIL COLLECTION OF THE MISSISSIPPI MUSEUM OF NATURAL SCIENCE. IN THE OLD CAPITOL MUSEUM, THEY DISCOVER THE SIGNED MARRIED WOMEN'S PROPERTY ACT FROM 1839. FINALLY, THEY ENCOUNTER GHOSTS AT THE WINDSOR RUINS, AND ENJOY THE ART AND ARCHITECTURE AT THE OHR-O'KEEFE MUSEUM. LE FANNING

# LOUISIANA

THE BIG EASY IN 7 EPISODES



#### ARKANSAS

THE NATURAL STATE IN 7 EPISODES



# TENNESSEE

THE CRADLE OF COUNTRY MUSIC & ROCK'N'ROLL



## SOUTH CAROLINA

THE PALMETTO STATE IN 7 EPISODES



## NORTH CAROLINA

THE TAR HEEL STATE IN 7 EPISODES





THE OLD DOMINION IN 7 EPISODES

THE V-GUIDES EXPLORE VIRGINIA FROM THE APPALACHIANS TO THE CHESAPEAKE BAY AND THE ENDLESS ATLANTIC COAST. THEY DISCOVER THE BLUE RIDGE MOUNTAINS OF THE SHENANDOAH NATIONAL PARK AND SKYLINE DRIVE AND STROLL DOWN THE SAME STREETS AS THOMAS JEFFERSON ON A VISIT TO COLONIAL WILLIAMSBURG BEFORE HEADING TO MONTICELLO, THOMAS JEFFERSON'S WELL-KNOWN PLANTATION IN CHARLOTTESVILLE. IN VIRGINIA BEACH, THE V-GUIDES EXPLORE NATURE AND THE MYSTERIES OF THE OLD LIGHTHOUSE BEFORE VISITING JOHN F. KENNEDY'S GRAVE AT ARLINGTON NATIONAL CEMETERY.



# WASHINGTON



## DELAWARE

THE FIRST STATE IN 7 EPISODES