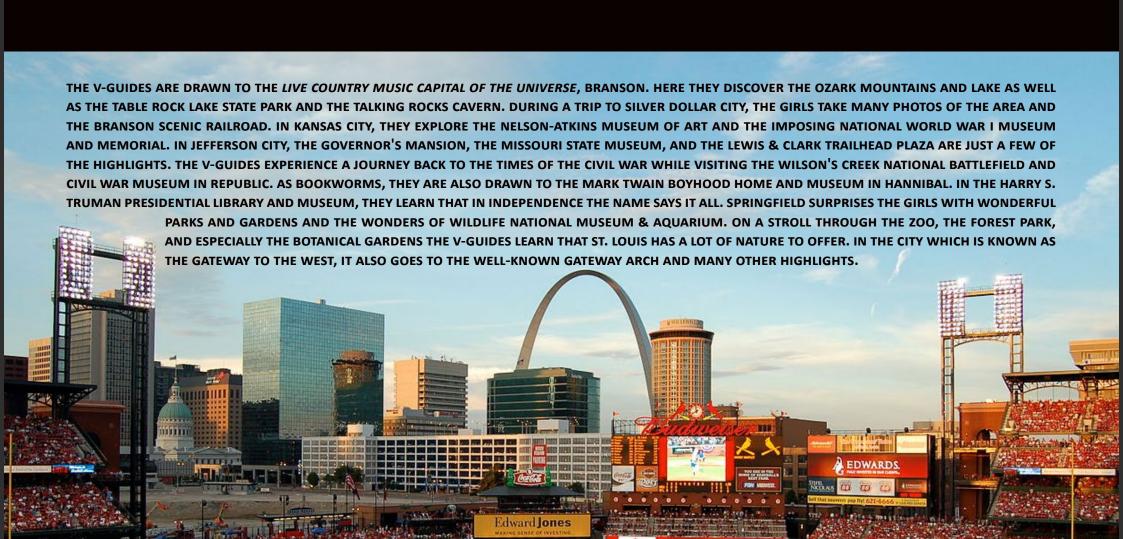

IT TO THE LANIER MANSION STATE HISTORIC SITE AND GOING IN THE UNDERGROUND WHILE VISITING THE BLUESPRING CAVERNS IN BEDFORD. A VISIT TO THE FIRST CHRISTIAN CHURCH IN COLUMBUS WILL NOT BE MISSING FROM THE PROGRAM. IN THE EITELJORG MUSEUM OF AMERICAN INDIAN AND WESTERN ART, THE V-GUIDES LEARN THAT INDIANAPOLIS NOT ONLY STANDS FOR SPEED BUT IS ALSO A CULTURAL AND HISTORICAL HOTSPOT. THE PRETTY GIRLS HAVE KEPT THEIR CHILDLIKE SPIRIT. SO THEY HAVE A LOT OF FUN AT THE CHILDREN'S MUSEUM. THEY ALSO DISCOVER THE MEDICAL HISTORY MUSEUM AND THE EXCITING MARKET STREET CATACOMBS. BUT OF COURSE, A LOT IN INDIANAPOLIS REVOLVES AROUND THE FAMOUS RACE, FOR EXAMPLE IN THE MOTOR SPEEDWAY, WHERE THE GIRLS



### KENTUCKY

THE BLUEGRASS STATE IN 7 EPISODES



### MISSOURI

#### THE SHOW ME STATE IN 7 EPISODES



# ILLINOIS

#### THE PRAIRIE STATE IN 7 EPISODES

THE V-GUIDES REACH THE LAND OF LINCOLN, WHERE THEY FOLLOW IN HIS FOOTSTEPS IN LINCOLN'S NEW SALEM AND IN THE CAPITAL SPRINGFIELD. HERE, THEY ALSO VISIT THE ABRAHAM LINCOLN PRESIDENTIAL LIBRARY AND MUSEUM, THE DANA-THOMAS HOUSE, AND THE FAMOUS ROUTE 66 MOTORHEADS BAR. AS ALWAYS, THE GIRLS ALSO VISIT THE UNIVERSITY. SO IT LEADS THEM TO THE CAMPUS IN CHAMPAIGN-URBANA. THEN THEY AND THEIR FRIENDS EXPLORE THE CAHOKIA MOUNDS STATE HISTORIC SITE IN COLLINSVILLE, ILLINOIS BEACH PARK IN ZION, AND THE UNIQUE BAHÁ'Í HOUSE OF WORSHIP IN WILMETTE. IN GURNEE, THE GIRLS ENJOY PLENTY OF ACTION AT SIX FLAGS GREAT AMERICA AND EVEN MORE DELICIOUS SWEETIES AT THE CHOCOLATE SANCTUARY. THEIR INQUIRING MINDS ARE INSTANTLY AWAKENED IN CAVE-IN-ROCK, AND THEY BECO