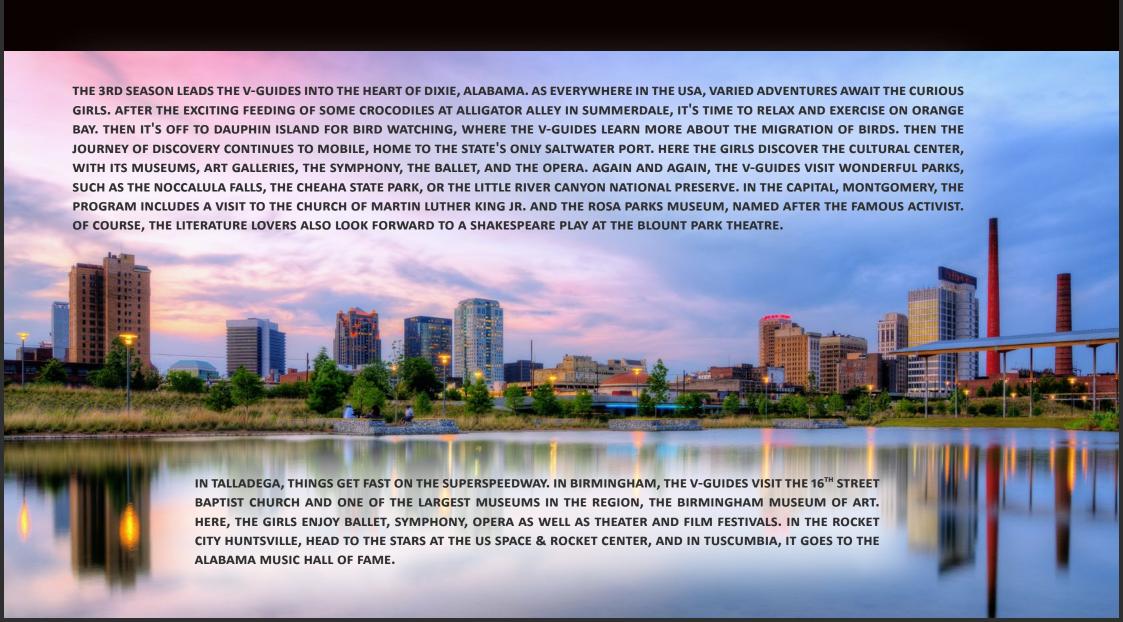

ANY MORE - WHO SHOW THEM THEIR FLORIDA FROM A LOCAL'S PERSPECTIVE. THE V-GUIDES MAY EVEN GET A CHANCE TO TALK TO STARS LIKE ARIANA GRANDE, WHO WERE BORN HERE.

## THE KEY(S) TO BLISS

'7 DAYS' FLORIDA KEYS















**READ THE COMPLETE STORYBOARD HERE** 

## FLORIDA

'7 WEEKS' THE SUNNY STATE









**SPECIAL** 









## THE DESTINATIONS

**AND ITINERARY** 

PLEASE USE THE FLORIDA STORYBOARDS AS TEMPLATE.

WE WILL CREATE SIMILARLY COMPLEX EPISODES FOR YOUR STATE.

DUE TO TIME CONSTRAINTS, AT THAT STAGE, THE FOLLOWING PAGES SHOW SHORT SUMMARIES/SKETCHES OF THE SEVEN EPISODES FOR EACH STATE.

WE WILL EXPLICITLY WORK OUT AND PRODUCE ALL CONTENT AND VALUES TOGETHER WITH YOUR IDEAS AND WISHES.

## GEORGIA

THE PEACH STATE IN 7 EPISODES



## ALABAMA

THE HEART OF DIXIE IN 7 EPISODES



## MISSISSIPPI

THE CRADLE OF BLUES IN 7 EPISODES

THIS TIME THE V-GUIDES DISCOVER FOR EXAMPLE THE DELTA BLUES MUSEUM IN CLARKSDALE AND THE B.B. KING MUSEUM AND DELTA INTERPRETIVE CENTER IN INDIANOLA. OF COURSE, THE MUSIC LOVERS DEDICATE AN ENTIRE DAY TO THE KING OF ROCK'N'ROLL, ELVIS PRESLEY. IN TUPELO, THEY VISIT HIS BIRTHPLACE & MUSEUM AS WELL AS THE AUTOMOBILE MUSEUM, WHERE THEY NOT ONLY DISCOVER ELVIS'S LINCOLN BUT TRAVEL FURTHER THROUGH THE DECADES OF AUTOMOBILE MANUFACTURE. THEY VISIT THE NATCHEZ TRACE PARKWAY AND MISSISSIPPI PETRIFIED FOREST BEFORE THEY DELVE INTO THE TIMES OF CIVIL WAR WITH A VISIT TO THE USS CAIRO MUSEUM AT VICKSBURG NATIONAL MILITARY PARK AND THE WAR MEMORIAL BUILDING. AT BEAUVOIR, THEY DISCOVER THE CONFEDERATE PRESIDENTIAL LIBRARY AND MUSEUM. FROM THE TRAINER