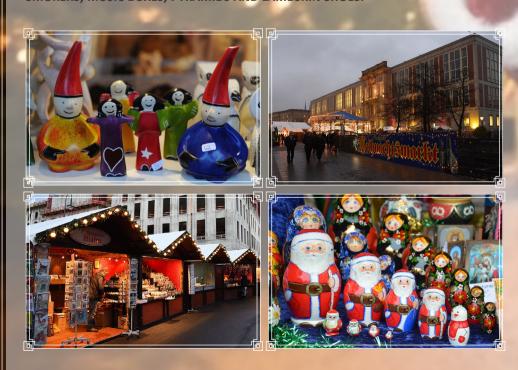

**CRISTMAS MARKETS** 

THE HISTORY OF THAT TYPICAL GERMAN TRADITION CAN BE DATED BACK TO THE 14TH CENTURY. ONE OF THE OLDEST CHRISTMAS MARKETS IS THE "CHRISTKINDLMARKT" IN MUNICH, WHICH WAS MENTIONED IN A DOCUMENT IN 1310 THE FIRST TIME. ALSO THE MARKET IN DRESDEN IS VERY OLD. THE FIRST DOCUMENTS OF THIS CHRISTMAS MARKET ARE KNOWN FROM THE YEAR 1434, FIFTY-EIGHT YEARS BEFORE CHRISTOPHER COLUMBUS DISCOVERED AMERICA. THE FIRST MARKETS IN BERLIN WERE REGISTERED IN THE YEAR 1530.

THE TRADITION STARTED IN THE END OF THE MIDDLE AGE, WHEN CRAFTSMEN BEGAN TO SALE THEIR CHRISTMAS PRODUCTS ON PUBLIC MARKETPLACES. SINCE THEN IT IS HANDED DOWN, THAT VISITORS WERE SPOILT WITH LOCAL SPECIALTIES LIKE ROASTED CHESTNUTS AND WARM DRINKS. UP TO THE PRESENT DAY, YOU CAN FIND THESE TRADITIONAL MARKETS ALL OVER GERMANY. OF COURSE, THE MOST BEAUTIFUL MARKETS ARE LOCATED IN SMALL ROMANTIC VILLAGES AND TOWNS; CALM, WARM AND JUST WONDERFUL. THEY LEAD US BACK IN TIME. NEVERTHELESS, ALSO IN BIG CITIES LIKE BERLIN YOU WILL FIND MARKETS WITH A SIMILAR FACE COMPARED TO THEIR HISTORICAL MODELS. YOU CAN FIND THEM IN PERIPHERAL DISTRICTS OR DIRECTLY IN THE CENTER, BETWEEN LOUD AND STRESSFUL AMUSEMENT PLACES, AS THEY ARE MOSTLY TYPICAL NOWADAYS. THUS, KEEP YOUR EYES OPEN, WHEN YOU WALK THROUGH THE TOWN DURING CHRISTMAS TIME. ABOUT 80 CHRISTMAS MARKETS WERE COUNTED IN BERLIN LAST YEAR. BECAUSE OF THIS AMAZING NUMBER WE WOULD LIKE TO GIVE YOU SOME INSPIRATION, WHERE TO FIND TRADITIONAL OR CREATIVE MARKETS.

ONE OF THE MOST POPULAR DISTRICTS OF BERLIN IS CALLED PRENZLAUER BERG. HERE YOU WILL FIND MANY YOUNG AND CREATIVE PEOPLE FROM ALL OVER THE WORLD. THEREFORE, YOU WILL FIND A PARTICULAR TYPE OF THE CHRISTMAS MARKET.

## **LUCIA CHRISTMAS MARKET BERLIN**

**PRENZLAUER BERG-PANKOW, 23.11. - 22.12.2015** 

THE ROMANTIC WORLD OF THE LUCIA CHRISTMAS MARKET INVITES YOU TO THE KULTURBRAUEREI IN BERLIN'S PRENZLAUER BERG DISTRICT. THE RICHLY DECORATED BUILDINGS OF RED AND YELLOW BRICK WITH THEIR CASTING PILLARS, DOME VAULTS AND STONE CEILINGS REPRESENT THE INDUSTRIAL ARCHITECTURE OF THE 19TH CENTURY. THE LUCIA CHRISTMAS MARKET TAKES PLACE IN THE OUTDOOR SPACE IN THE TWO COURTYARDS OF THE KULTURBRAUEREI, WHICH ARE TURNED INTO A BRIGHTLY LIT CHRISTMAS WORLD WITH AROUND 60 STALLS AND HISTORIC MERRY-GO-ROUNDS.