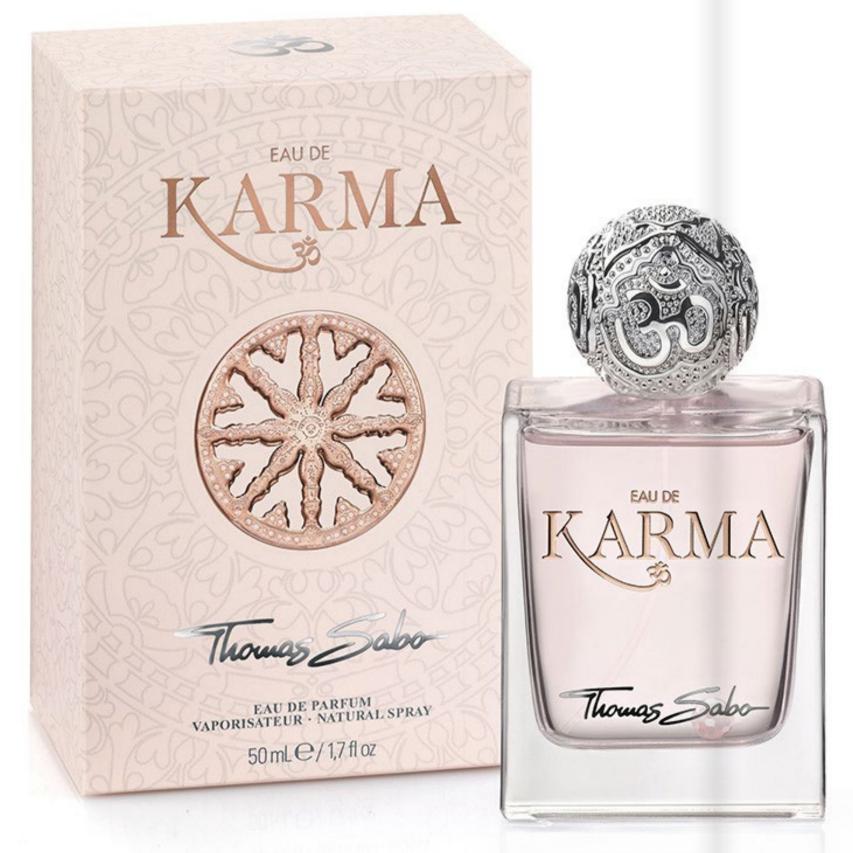

# EAU DE KARMA THE NEW THOMAS SABO FRAGRANCE

THE NEW THOMAS SABO FRAGRANCE, WHICH EXUDES PURE JOIE DE VIVRE AND HARMONY, WAS CREATED BY PERFUMER RICHARD IBANEZ. IN ADDITION TO THE SENSUAL-FRESH FRAGRANCE, THE BEAUTIFUL TOP MODEL CHLOÉ LLOYD IS THE FACE OF THE CAMPAIGN.

EAU DE KARMA IS A SENSUAL-FRESH FRAGRANCE THAT - LIKE REFRESHING SUMMER RAIN - HAS A SOOTHING INFLUENCE ON BODY, MIND AND SOUL. ITS PRECIOUS ESSENCES CAPTURE THE SPIRITUAL SYMBOLISM OF TRADITIONAL EAST ASIAN TEACHINGS AND BRING THEM TO LIFE.

THIS FEMININE FRAGRANCE MAKES A VIBRANT ENTRANCE WITH ITS HEAD NOTES OF FREESIA, APPLE AND BLACKCURRANT. THE HEART NOTE IS DEFINED BY THE SUBTLE LOTUS FLOWER IN HARMONY WITH PEONIES, WHILE THE BASE ENCHANTS WITH THE SOFT TONES OF AMBER, CEDAR WOOD AND MUSK. IN ADDITION TO THE PRECIOUS ESSENCE, THE BOTTLE ALSO INCLUDES A FACETED ROSE QUARTZ STO-NE. THE STONE OF LOVE OPENS THE HEART, AND ONES FAITH IN THEIR OWN ABILITIES AND DESIRES.

THE EXQUISITE BOTTLE WITH IS SILVER CAP IN THE FORM OF AN OM BEAD ROUNDS OFF THIS FABU-LOUS COMPOSITION.

CO2

KARMANIEJU

STAR

AGE-DEFENSE
MODELLAR WATER ID

SOUTHE / Senature Orf

John I. Make-Up Renord

Chanse / Space / Hotoly/r