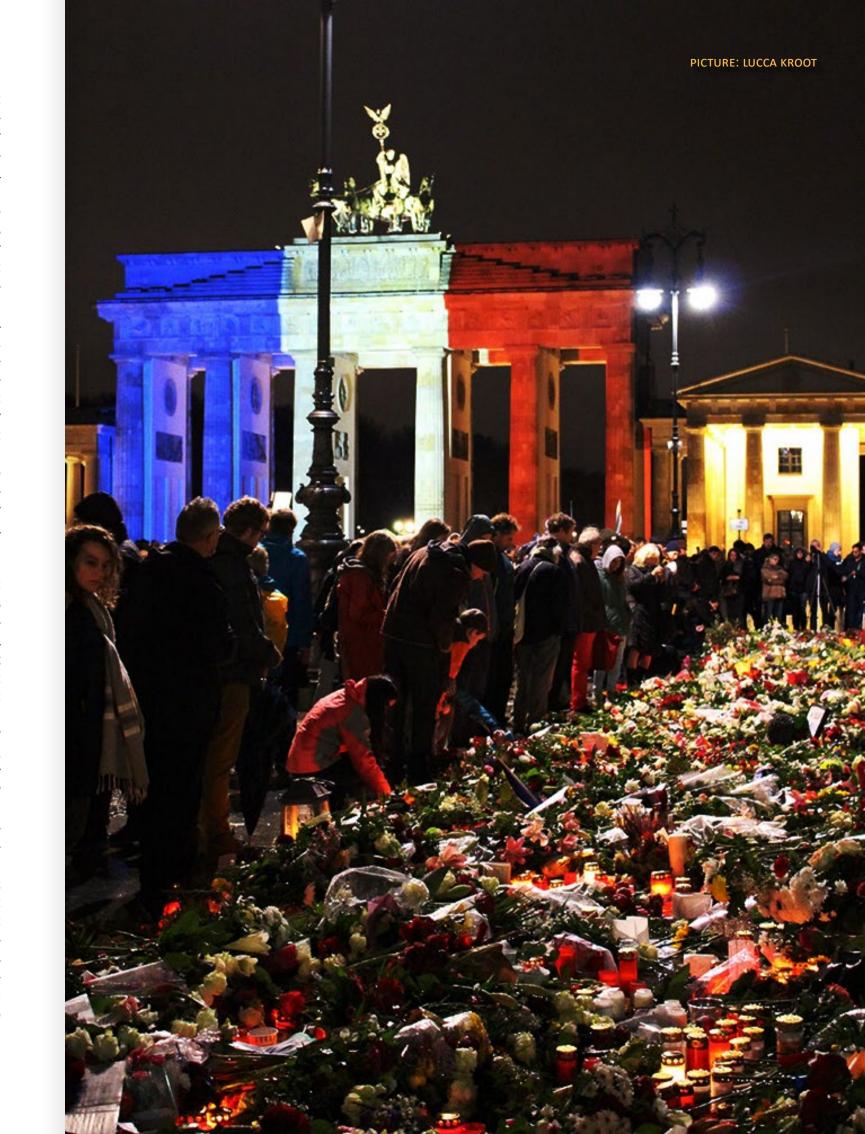

With this in mind, I wish you all a peaceful and courageous start into the Christmas season.

Yours /

Editor in Chief

OUR GUEST, LUCCA, A STUDENT FROM THE NETHERLANDS, WHO IS DOING AN INTERNSHIP AT THE VALEUR MAGAZINE, VISITED THE PARISER PLATZ IN BERLIN ONE DAY AFTER THE SHOCKING TERROR IN FRANCE. WE WOULD LIKE TO SHARE HER THOUGHTS AND FEELINGS WITH YOU.

THE BRANDENBURG GATE IS THE MOST POPULAR SYMBOL OF BERLIN. IT STANDS FOR THE NEGATIVE AS WELL AS POSITIVE HISTORY OF THIS TOWN. THE PLACE AROUND THAT GATE IS CALLED PARISER PLATZ, DUE TO A CLOSE FRIENDSHIP AND RELATION TO THE FRENCH NEIGHBORS. HERE THE FRENCH EMBASSY IS LOCATED.

WHEN I COME TO THIS PLACE, IT IS DOMINATED BY THE DEEP SYMPATHY FOR THE PEOPLE IN FRANCE. THE BRANDENBURG GATE IS ILLUMINATED IN THE COLORS OF THE TRICOLOR; BLUE, WHITE AND RED. IT LOOKS VERY IMPRESSIVE.

BESIDES THE GATE, IN FRONT OF THE FRENCH EMBASSY, IS A SEA OF FLOWERS, LETTERS AND SKETCHES. I MEET AN OLD COUPLE. THE LADY HAS LAID SOME FLOWERS DOWN. SHE HAS TEARS IN HER EYES AND HER HUSBAND HOLD HER ON HER SHOULDER. THEY HUG EACH OTHER FOR A WHILE, VERY INTENSIVELY, FULL OF SADNESS.