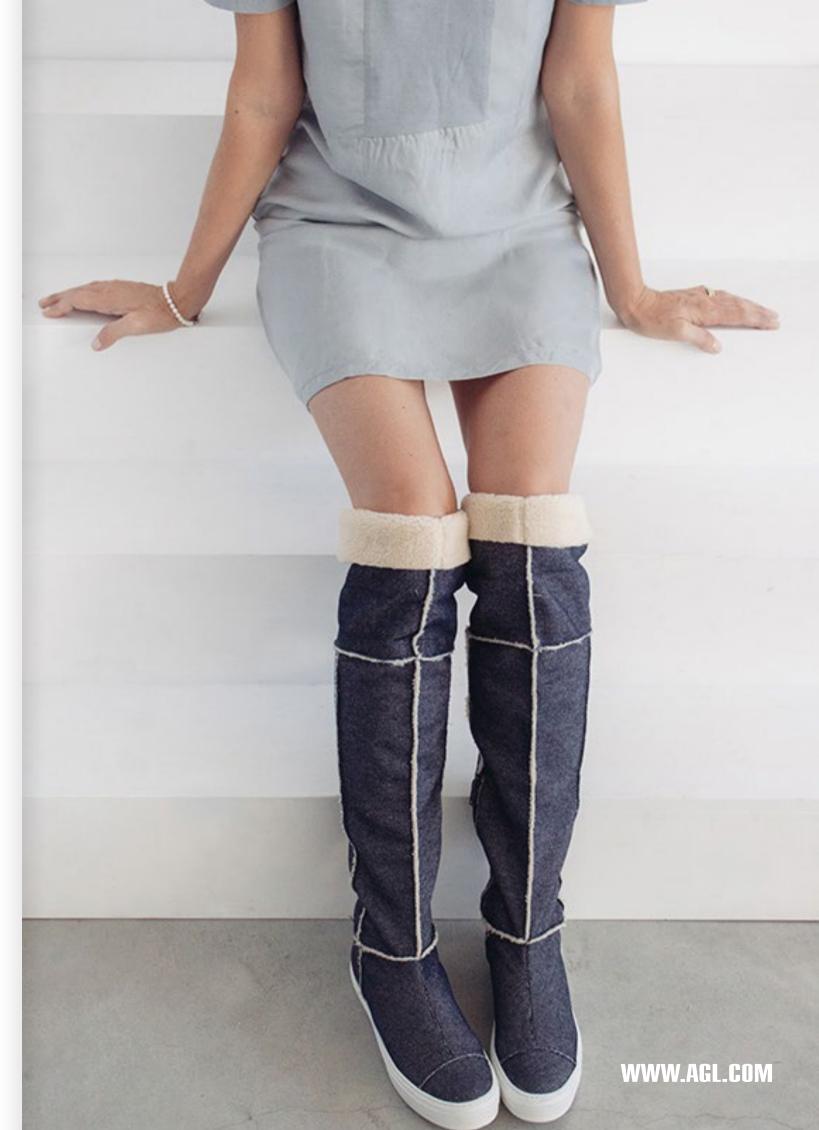

# THE BUILDING THE REPORT OF THE

THE SHOES AND BAGS COLLECTION FROM AGL IS CALLED WIN-TER FLOWER. IN FACT, THE COLLECTION IS A TRIBUTE TO WIN-TER, STARTING FROM THE DISTINCTLY WARM MATERIALS SUCH AS PERSIAN LAMB AND SHEEPSKIN, WITH UNIQUE DETAILS FOR A CONTEMPORARY, FEMININE LOOK. CULT PIECES INCLU-DE MODELS WHICH ARE HAND-DECORATED WITH FLORAL-IN-SPIRED MERINO WOOL EMBROIDERY, THIGH BOOTS IN SOFT SHEARLING AND WOOL-LINED DENIM AND MOUNTAIN BOOTIES ADORNED WITH SHINY SWAROVSKI® CRYSTALS, HAND-MADE AND HAND-APPLIED PATENT LEATHER FLOWERS AND MAXI LACES