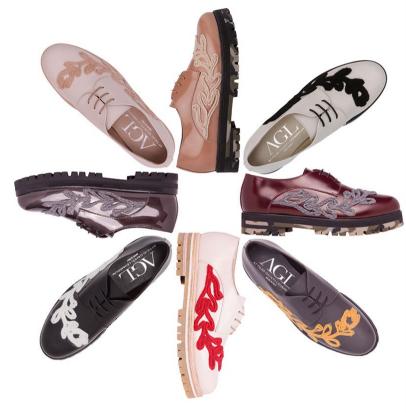

## THE WOODER OF SECRET CARDEN WINTER GARDEN

AGL
SHOES AS BEAUTIFUL AS
ICE FLOWERS

THE OLDER OF US WILL REMEMBER THE TIMES, WHEN THE WINTER CAME AND THE WINDOWS SHOWED BEAUTIFUL FROST PATTERNS. AS CHILDREN WE HAVE DROPPED WATER ON THE WINDOW IN THE EVENING AND - SURPRISE, SURPRISE - IN THE MOR-NING WE HAD A WONDERFUL GARDEN, FULL OF ICE FLOWERS AND MAGICAL FORMS. MANY BEAUTIFUL APPLICATIONS AND ORNAMENTS, WHICH REMINDS US OF THE WONDERFUL FROST PATTERNS IS PRESENTED THIS WINTER BY

# DAKOTA FANNING,

WONDERFUL LIKE THE FROST PATTERNS ON A WINDOW AND FAMOUS FOR HER WORK IN ON OF AGL.

# THE GIUSTI SISTERS,

OWNERS OF AGL, ARE PLEASED TO ANNOUNCE THE HOLLYWOOD STAR DAKOTA FANNING AS WERE CREATED BY PHOTOGRAPHER RANKIN. THE FACE OF AGL, FOR HER FOURTH SEASON HE BROUGHT OUT A FRESH, DELICATE AND FAS-WITH THE ITALIAN SHOE BRAND.

# **VERA, MARIANNA AND**

**SARA** CHOSE BLACK AND WHITE IMAGES AND WIDE RANGE OF DIFFERENT HOLLYWOOD BLOCKBUSTERS LIKE "WAR OF MATERIALS TO HIGHLIGHT THE UNEXPECTED THE WORLDS" WITH TOM CRUISE, IS THE BE- COMBINATIONS OF THE WINTER 2015-16 AUTIFUL FACE OF THE NEW WINTER COLLECTI- COLLECTION: BOYISH STYLES WITH A FEMININE TASTE, MINIMAL SHAPES AND BOLD DETAILS, STRONG ASSERTION OF THE BRAND IDENTITY.

# THE BUILDING THE REPORT OF THE

THE SHOES AND BAGS COLLECTION FROM AGL IS CALLED WIN-TER FLOWER. IN FACT, THE COLLECTION IS A TRIBUTE TO WIN-TER, STARTING FROM THE DISTINCTLY WARM MATERIALS SUCH AS PERSIAN LAMB AND SHEEPSKIN, WITH UNIQUE DETAILS FOR A CONTEMPORARY, FEMININE LOOK. CULT PIECES INCLU-DE MODELS WHICH ARE HAND-DECORATED WITH FLORAL-IN-SPIRED MERINO WOOL EMBROIDERY, THIGH BOOTS IN SOFT SHEARLING AND WOOL-LINED DENIM AND MOUNTAIN BOOTIES ADORNED WITH SHINY SWAROVSKI® CRYSTALS, HAND-MADE AND HAND-APPLIED PATENT LEATHER FLOWERS AND MAXI LACES

CREATED WITH A WEAVE OF MATTE COTTON YARN AND METAL-LIC LUREX YARN. THE UTMOST EXPRESSION OF "MADE IN ITALY" CRAFTSMANSHIP. THE COLOR PALETTE RANGES FROM WHITE TO INTENSE SHADES OF BURGUNDY, EMERALD AND THE EVER-IN-DISPENSABLE BLACK. ROUNDING OUT THE COLLECTION ARE THE SARA, MARI AND VERA BAGS, REPRESENTING THE THREE DIFFE-RENT PERSONALITIES OF THE GIUSTI SISTERS, THE THIRD GENE-RATION AND SOUL OF THE AGL BRAND, AND A NEW, MULTI-PUR-POSE BACKPACK/ BAG NAMED GIRL, THE FINISHING TOUCH FOR URBAN OUTFITS WORN BY PASSIONATE FANS OF AGL.