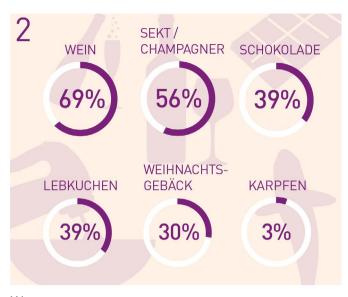

## THE VENTE PRIVEE SURVEY

VENTE-PRIVEE.COM ASKED ITS MEMBERS WHAT ARE THE BIGGEST TOPS AND FLOPS REGARDING GIFT PURCHASING:

WHO IS SHOPPING CHRISTMAS PRESENTS IN THE INTERNET?

THE 5 BIGGEST GIFT FLOPS

THE GOOD RESOLUTIONS 13% TIME FOR FAMILY 12% SPORTS 11% LOSE WEIGHT

THE WORST PRESENTS ARE COMING FROM...

- 1. THE MOTHER (19%)
- 2. PARENTS IN LAW (17%)
- 3. PARTNER (16%)

WHAT SPECIALTIES ARE THE ONLINE SHOPPING FAVORITES IN GERMANY? (WINE, CHAMPAIGN, CHOCOLATE, GINGERBREAD, COOKIES, CARP)

THE 5 BEST PRESENTS

THE COMMON WISH - VACATION