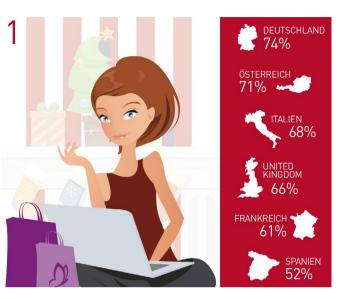

IPS



WITH THE APPS FOR **IPHONE AND ANDROID** PHONES SHOPPING FROM THE BED WILL BE A PLEASURE, WHILE IT'S ALSO EASY WHEN YOU YOU ARE ON THE WAY TO SCHOOL OR WORK.

IT HELPS TO SET THE ALARM CLOCK AND GET UP EARLY TO CHECK NEW FLASH-SALES ALREADY DURING THE BREAKFAST.



STAY ACTIVE WHEN YOU USE THE DYNAMIC SHOPPING CART. IT WILL BE EMPTY AGAIN AFTER 15 MINUTES OF INACTIVITY. FILL IT WITH YOUR FAVORITE ITEMS AT THE BEGINNING. CHECK THE DETAILS AND DELETE THE



ONE OR ADD THE OTHER PIECE. SO THE BASKED REMAINS FILLED.



WHILE ALL FLASH-SALES WILL

BE ANNOUNCED BY EMAIL,

YOU CAN ALSO CONFIGURE

INDIVIDUAL EMAIL-ALERTS

TO BE REMINDED OF THE

FLASH-SALES OF YOUR

## THE VENTE PRIVEE SURVEY

VENTE-PRIVEE.COM ASKED ITS MEMBERS WHAT ARE THE BIGGEST TOPS AND FLOPS REGARDING GIFT PURCHASING:



WHO IS SHOPPING CHRISTMAS PRESENTS IN THE INTERNET?



THE 5 BIGGEST GIFT FLOPS



THE GOOD RESOLUTIONS 13% TIME FOR FAMILY 12% SPORTS 11% LOSE WEIGHT

THE WORST PRESENTS ARE COMING FROM...

- 1. THE MOTHER (19%)
- 2. PARENTS IN LAW (17%)
- 3. PARTNER (16%)





WHAT SPECIALTIES ARE THE ONLINE SHOPPING FAVORITES IN GERMANY? (WINE, CHAMPAIGN, CHOCOLATE, GINGERBREAD, COOKIES, CARP)



THE 5 BEST PRESENTS



THE COMMON WISH - VACATION

## THE VENTE-PRIVEE.COM CHRISTMAS SPECIAL



THE FRENCH ONLINE SHOPPING CLUB STARTS A VERY CHRISTMASSY FLASH SALE THIS WEEK. IN LINE WITH THE UPCOMING FESTIVE SEASON, VENTE-PRIVEE.COM PRESENTS

THE BEAUTIFUL JEWELRY ART OF EFVA ATTLING

EFVA ATTLING OPENED HER WORKSHOP IN 1999 ON HORNSGATAN 42, IN THE ARTY SOUTHERN PART OF CENTRAL STOCKHOLM. AFTER TWO YEARS,