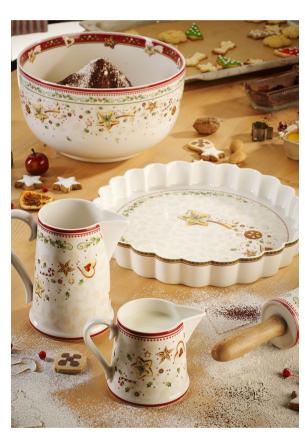

# THE SCENT SECOND SECOND

ALL OF US LOVE CHRISTMAS BISCUITS. NO MATTER, WHETHER CLASSICS SUCH AS SHORTBREAD COOKIES, CINNAMON STARS OR AROMATIC VANILLA CRESCENTS, COSTLY FILLED WITH COCOA CREAM, CARAMEL AND MARMALADE — SELF-MADE COOKIES AND CAKES, CUPCAKES OR MUFFINS — DELICIOUS PASTRY IS AN INHERENT PART OF THE CHRISTMAS TIME AS WELL AS THE NEW

VILLEROY & BOCH

# **WINTER BACKERY**

THE VILLEROY AND BOCH COLLECTION NAMED "WINTER BAKERY" CONTAINS APLENTY OF BEAUTIFUL AND PRACTICAL PIECES FOR THE FESTIVE SAVOR. IT'S ALL ABOUT BAKING, FROM A MIXING BOWL TO A CAKE TIN, FROM THE COOKIE JAR TO THE ADEQUATE DECORATION. ALL PRODUCTS ARE MADE OF PORCELAIN AND DECORATED WITH A SPECIAL LITHOGRAPHY TECHNIQUE. SOME PIECES ARE PAINTED BY HAND.

THE DECOR, WHICH SHOWS TYPICAL CHRISTMAS DELICACIES IN MANY VARIATIONS, IS BASED ON STRONG RED AND BRILLIANT WHITE. THE FINE ACCENTS IN GREEN, YELLOW AND ORANGE REFRESH THE COMPLETE LOOK.

WHEN IT'S ABOUT BAKING, NOT ONLY THE PERFECT COOKIE IS IMPORTANT, BUT THE FUN ITSELF, WHICH IT ALMOST GUARANTEED WITH THE BEAUTIFUL BAKING ACCESSORIES.