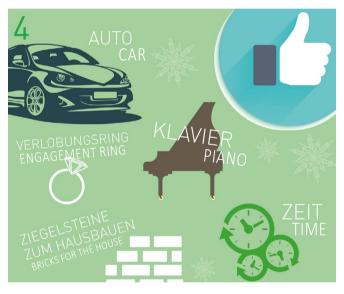

## THE VENTE PRIVEE SURVEY

VENTE-PRIVEE.COM ASKED ITS MEMBERS WHAT ARE THE BIGGEST TOPS AND FLOPS REGARDING GIFT PURCHASING:

WHO IS SHOPPING CHRISTMAS PRESENTS IN THE INTERNET?

THE 5 BIGGEST GIFT FLOPS

THE GOOD RESOLUTIONS 13% TIME FOR FAMILY 12% SPORTS 11% LOSE WEIGHT

THE WORST PRESENTS ARE COMING FROM...

- 1. THE MOTHER (19%)
- 2. PARENTS IN LAW (17%)
- 3. PARTNER (16%)

WHAT SPECIALTIES ARE THE ONLINE SHOPPING FAVORITES IN GERMANY? (WINE, CHAMPAIGN, CHOCOLATE, GINGERBREAD, COOKIES, CARP)

THE 5 BEST PRESENTS

THE COMMON WISH - VACATION