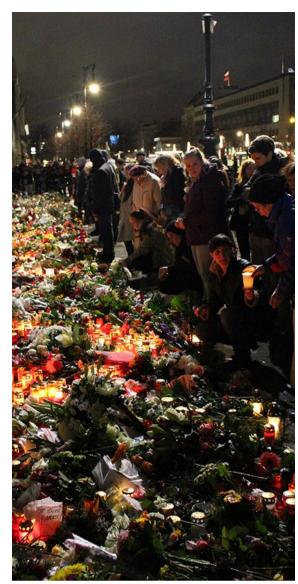

WHEN I COME TO THIS PLACE, IT IS DOMINATED BY THE DEEP SYMPATHY FOR THE PEOPLE IN FRANCE. THE BRANDENBURG GATE IS ILLUMINATED IN THE COLORS OF THE TRICOLOR; BLUE, WHITE AND RED. IT LOOKS VERY IMPRESSIVE.

BESIDES THE GATE, IN FRONT OF THE FRENCH EMBASSY, IS A SEA OF FLOWERS, LETTERS AND SKETCHES. I MEET AN OLD COUPLE. THE LADY HAS LAID SOME FLOWERS DOWN. SHE HAS TEARS IN HER EYES AND HER HUSBAND HOLD HER ON HER SHOULDER. THEY HUG EACH OTHER FOR A WHILE, VERY INTENSIVELY, FULL OF SADNESS.

I DON'T KNOW, WHAT THE FUTURE WILL BRING TO US. IT IS SAD, TO EXPERIENCE THIS TRAGEDY, BUT IT IS ALSO NICE TO SEE, THAT PEOPLE STAND UP FOR HUMANITY, TO REACH THE HANDS TO THEIR FRIENDS AND NEIGHBORS. ALWAYS, CATASTROPHES LIKE THE CURRENT ONES, BRING PEOPLE CLOSER TOGETHER. WHAT WOULD HAPPEN, WHEN WE KEEP THIS PROXIMITY EVERY DAY? IT COULD SAVE AND WARM US.