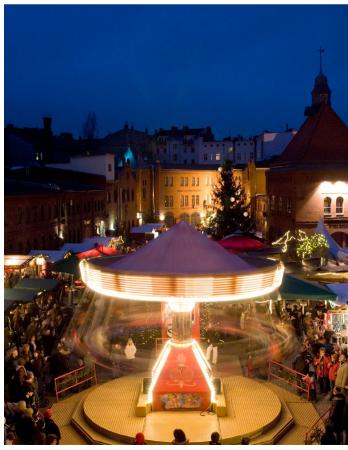

## **LUCIA CHRISTMAS MARKET BERLIN**

**PRENZLAUER BERG-PANKOW, 23.11. - 22.12.2015** 

THE ROMANTIC WORLD OF THE LUCIA CHRISTMAS MARKET INVITES YOU TO THE KULTURBRAUEREI IN BERLIN'S PRENZLAUER BERG DISTRICT. THE RICHLY DECORATED BUILDINGS OF RED AND YELLOW BRICK WITH THEIR CASTING PILLARS, DOME VAULTS AND STONE CEILINGS REPRESENT THE INDUSTRIAL ARCHITECTURE OF THE 19TH CENTURY. THE LUCIA CHRISTMAS MARKET TAKES PLACE IN THE OUTDOOR SPACE IN THE TWO COURTYARDS OF THE KULTURBRAUEREI, WHICH ARE TURNED INTO A BRIGHTLY LIT CHRISTMAS WORLD WITH AROUND 60 STALLS AND HISTORIC MERRY-GO-ROUNDS.

NAMED AFTER LUCIA, THE NORDIC GODDESS OF LIGHT, THE MARKET IS DEDICATED TO THE SCANDINAVIAN COUNTRIES AND BRINGS BRIGHTNESS. THERE ARE SWEDISH LOG CANDLES AND ONE UNIQUE FEATURE IS THE ART OBJECT "OPEN-AIR-MANTEL-HEIZUNG" (OPEN-AIR OVERCOAT HEATING SYSTEM). FIVE SPOTS HAVE BEEN ARRANGED WHERE GUESTS CAN WARM THEMSELVES UP. HEAT IS SUPPLIED BY AN OLD-FASHIONED WOOD STOVE AND VISITORS WHO FEEL COLD CAN DON THE FUR COATS THAT ARE WAITING READY AND WARM.