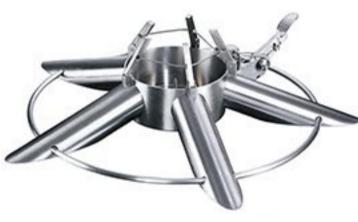

#### THE ORIGINAL BY KLAUS KRINNER

A MAGNIFICENTLY DECORATED CHRISTMAS TREE AND GLAMOROUS DECORATIONS REQUIRE AN INDIVIDUAL CHRISTMAS TREE STAND. THE EXCLUSIVE, ENTIRELY HAND-CRAFTED PRODUCT RANGE MEETS THE HIGHEST EXPECTATIONS WITH REGARD TO VISUAL APPEARANCE, DESIGN AND QUALITY. THESE IN EVERY FINE DETAIL LUXURIOUS MODELS ARE FITTED WITH THE INNOVATIVE KRINNER SINGLE CABLE TECHNOLOGY FOR OPTIMUM SAFETY AND ARE EXCLUSIVELY MANUFACTURED WITH PRECISION AND OUTSTANDING CRAFTSMANSHIP. THE CHRISTMAS TREE STANDS ARE HANDMADE FROM QUALITY HARDWOODS AND SOLID STAINLESS STEEL AND CAN BE FINISHED INDIVIDUALLY ON REQUEST.

If you lay value in extravagance and individuality with Christmas-tree stands the models of Exclusiv series are JUST THE RIGHT THING FOR YOU. THEY ARE MANUFACTURED FROM HIGH QUALITY MATERIALS AND CAN BE UPGRADED ON DEMAND WITH ELABORATE DETAILS. FOR THIS SERIES, FOR EXAMPLE THE CONCERTO 450 IS ONE MADE OF FINE WOOD: ELEGANT SWINGING, IMPRESSIVE WITH FOUR SATIN-FINISH STAINLESS STEEL FEET FOR GOOD TASTE.

IN ADDITION, YOU ARE ABLE TO CHOOSE, DEPENDING ON THE PREFERENCE BETWEEN SIX PRECIOUS WOODS: SELECT -FROM STRIK-ING OLIVE AND POPLAR OVER SIMPLE CHERRY TO MAKASSAR WOOD.

#### KRINNER INDIVIDUAL

NOT LUXURIOUS OR INDIVIDUAL ENOUGH? THEN JUST CHOOSE YOUR OWN PREFERRED MODEL. WHETHER MATE-RIAL, COLOR OR STYLE - IN THE MANUFACTORY HANDMADE UNIQUE PIECES ARE SPECIALLY ADAPTED TO INDIVIDUAL CUSTOMER REQUIREMENTS. FOR EXAMPLE, IN THE LUXURY EDITION, HAND-DECORATED WITH NEARLY 10,000 PRECIOUS SWAROVSKI ELEMENTS. MORE GLAMOUR IS NOT POS-SIBLE!

CHRISTMAS TREE STANDS BY KRINNER STAND FOR QUALITY, SAFETY AND "MADE IN GERMANY".

OF COURSE, ALL THOSE, WHO CANNOT TOLERATE ALCOHOL DON'T HAVE TO BE SAD. FOR THEM, AND FOR ALL WHO LOOK FOR ALTERNATIVES TO MULLED WINE, THE WINTER SEASON STARTS PERFECTLY WITH