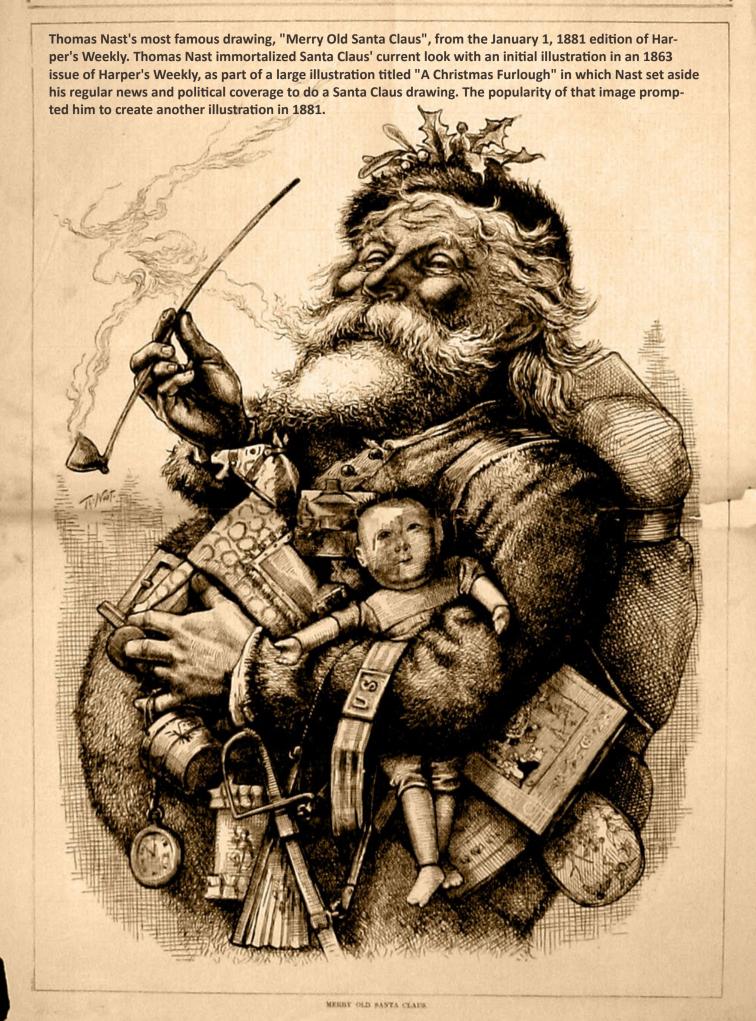

A BISHOP FOR A LONG TIME UNTIL MUSIC, ART AND LITERA-TURE FORMED THE IMAGE OF TODAY. HIS "MODERN" LOOK GOES BACK TO THE EIGHTEEN-TWENTIES, WHEN POETS WRO-TE ABOUT A MAN WITH RED CHEEKS, A WHITE BEARD AND A IMAGE OF SANTA CLAUS AS WE KNOW HIM TODAY WAS BORN. DRESSED IN FUR AND HE SAT ALREADY IN A SLEIGH THAT WAS LIKE "STRUWELPETER" (SHOCKHEADED PETER) BY HEINRICH HOFFMANN OR THE CHRISTMAS CAROL "MORGEN KOMMT DER ONAL TRIUMPH OF SANTA CLAUS' "NEW" LOOK.

MED PICTURE OF SANTA CLAUS.

IN THE MIDDLE OF THE 19TH CENTURY, THE GERMAN THOMAS NAST EMIGRATES TO NEW YORK. HE WORKS AS CARICATURIST AND EDITORIAL CARTOONIST AND IS CONSIDERED TO BE THE "FATHER OF THE AMERICAN CARTOON" UNTIL TODAY. IT CAN MEMBER THAT SAINT, WHO GAVE PRESENTS TO CHILDREN AND BE ASSUMED THAT HE IS INFLUENCED BY THE GERMAN IMAGE OF SANTA CLAUS, WHEN HE PORTRAYED THAT SAINT FOR THE AMERICAN MAGAZINE "HARPER'S WEEKLY" IN 1862. IN TIMES IN THE MINDS OF PEOPLE, NICHOLAS RETAINED THE LOOK OF OF THE CIVIL WAR, THOMAS NAST PLACED AN OLD, HAPPY AND CHUBBY MAN IN AN ARMY CAMP, WHERE HE GIVES PRESENTS TO THE SOLDIERS. LATER, HE GOT THE REQUEST, TO COLORIZE HIS DRAWINGS AND THOMAS NAST CHOSE WHITE AND RED. THE BIGGER BELLY. IN THAT POEMS, NICHOLAS WAS COMPLETELY THEREFORE, THE LEGEND THAT A VERY POPULAR AMERICAN BRAND HAD FORMED THE IMAGE OF SANTA CLAUS IS DISPRO-PULLED BY REINDEERS. ALSO VERY POPULAR CHILDREN'S BOOKS VED. HOWEVER, IT IS BEYOND ANY DOUBT THAT COCA-COLA PLAYS AN IMPORTANT ROLE, WHEN IT'S ABOUT THE INTERNATI-