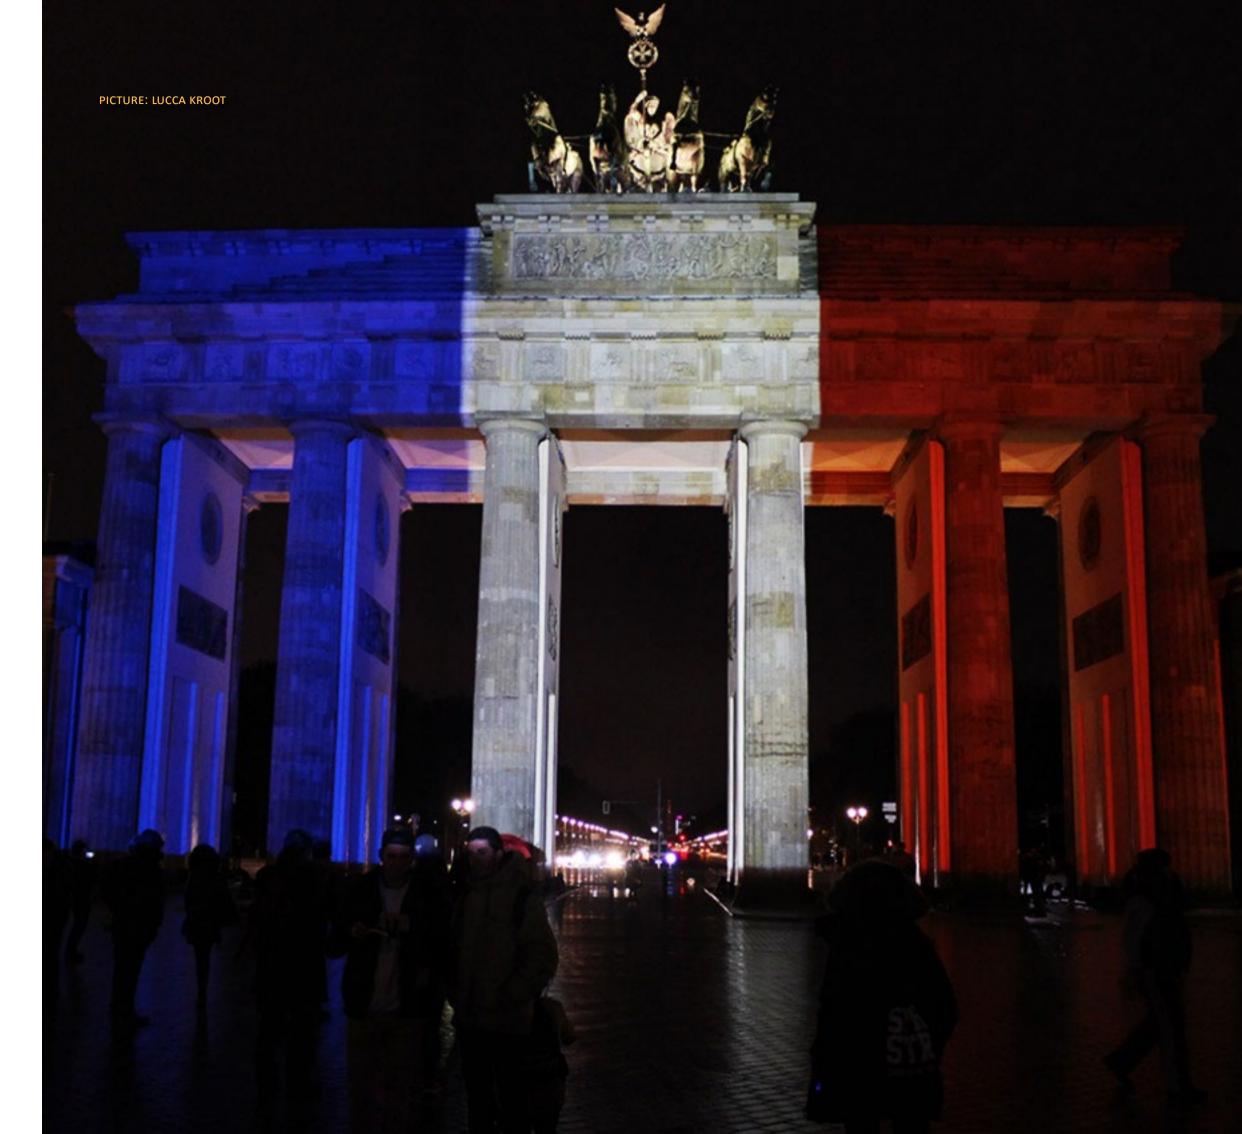

THE BRANDENBURG GATE IS THE MOST POPULAR SYMBOL OF BERLIN. IT STANDS FOR THE NEGATIVE AS WELL AS POSITIVE HISTORY OF THIS TOWN. THE PLACE AROUND THAT GATE IS CALLED PARISER PLATZ, DUE TO A CLOSE FRIENDSHIP AND RELATION TO THE FRENCH NEIGHBORS. HERE THE FRENCH EMBASSY IS LOCATED.

WHEN I COME TO THIS PLACE, IT IS DOMINATED BY THE DEEP SYMPATHY FOR THE PEOPLE IN FRANCE. THE BRANDENBURG GATE IS ILLUMINATED IN THE COLORS OF THE TRICOLOR; BLUE, WHITE AND RED. IT LOOKS VERY IMPRESSIVE.