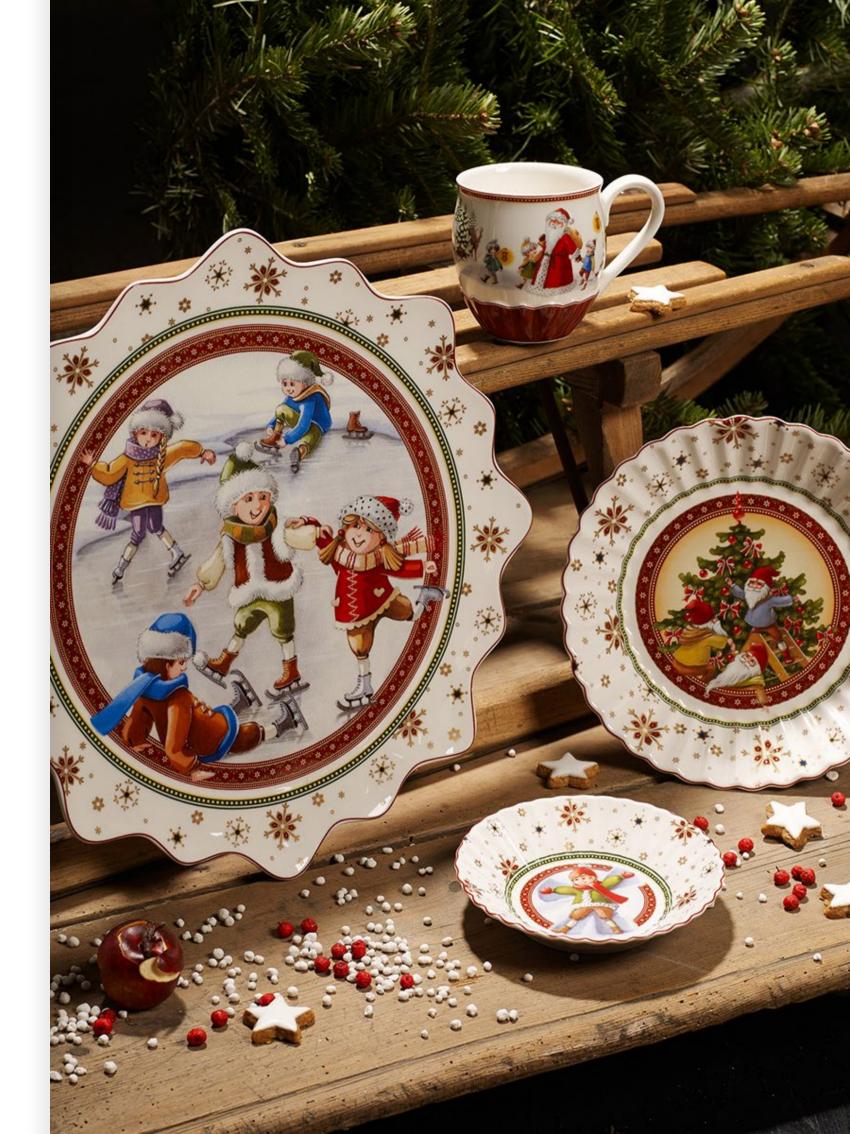

# THE SCENT SECOND SECOND

ALL OF US LOVE CHRISTMAS BISCUITS. NO MATTER, WHETHER CLASSICS SUCH AS SHORTBREAD COOKIES, CINNAMON STARS OR AROMATIC VANILLA CRESCENTS, COSTLY FILLED WITH COCOA CREAM, CARAMEL AND MARMALADE — SELF-MADE COOKIES AND CAKES, CUPCAKES OR MUFFINS — DELICIOUS PASTRY IS AN INHERENT PART OF THE CHRISTMAS TIME AS WELL AS THE NEW

VILLEROY & BOCH

# **WINTER BACKERY**

THE VILLEROY AND BOCH COLLECTION NAMED "WINTER BAKERY" CONTAINS APLENTY OF BEAUTIFUL AND PRACTICAL PIECES FOR THE FESTIVE SAVOR. IT'S ALL ABOUT BAKING, FROM A MIXING BOWL TO A CAKE TIN, FROM THE COOKIE JAR TO THE ADEQUATE DECORATION. ALL PRODUCTS ARE MADE OF PORCELAIN AND DECORATED WITH A SPECIAL LITHOGRAPHY TECHNIQUE. SOME PIECES ARE PAINTED BY HAND.

THE DECOR, WHICH SHOWS TYPICAL CHRISTMAS DELICACIES IN MANY VARIATIONS, IS BASED ON STRONG RED AND BRILLIANT WHITE. THE FINE ACCENTS IN GREEN, YELLOW AND ORANGE REFRESH THE COMPLETE LOOK.

WHEN IT'S ABOUT BAKING, NOT ONLY THE PERFECT COOKIE IS IMPORTANT, BUT THE FUN ITSELF, WHICH IT ALMOST GUARANTEED WITH THE BEAUTIFUL BAKING ACCESSORIES.

A LEADING ROLE IN THAT WINTER BAKERY STORY PLAYS THE SHOOTING STAR. AS A LITTLE COOKIE IT FLIES ALONG THE EDGE WITH A TAIL OF SWEETIES, BEFORE IT COMES TO A STOP IN THE MIDDLE OF THE PLATE.

WITH DÉCOR ARTICLES LIKE LITTLE BOXES, CANDLE-HOLDERS, LANTERN AND A GINGERBREAD HOUSE, THERE ARE NO LIMITS TO THE IMAGINATION.