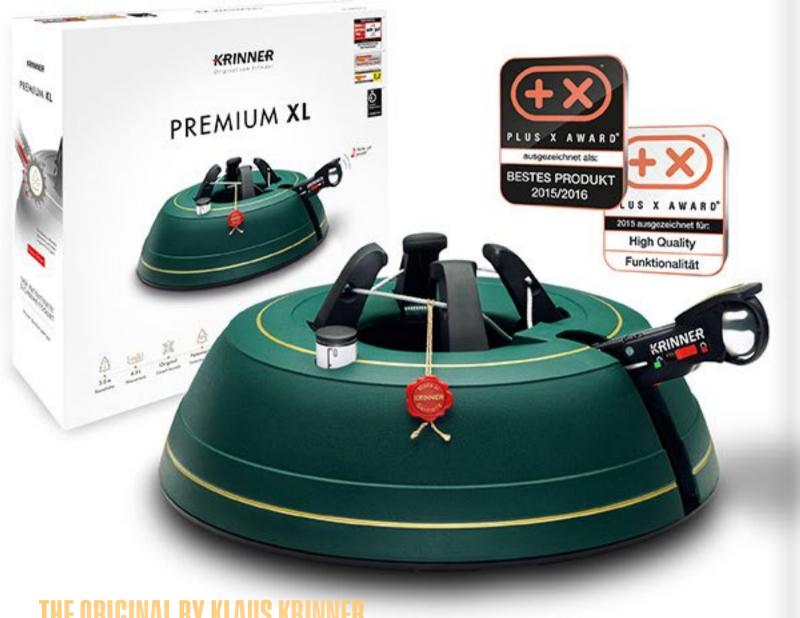

#### THE ORIGINAL BY KLAUS KRINNER

A MAGNIFICENTLY DECORATED CHRISTMAS TREE AND GLAMOROUS DECORATIONS REQUIRE AN INDIVIDUAL CHRISTMAS TREE STAND. THE EXCLUSIVE, ENTIRELY HAND-CRAFTED PRODUCT RANGE MEETS THE HIGHEST EXPECTATIONS WITH REGARD TO VISUAL APPEARANCE, DESIGN AND QUALITY. THESE IN EVERY FINE DETAIL LUXURIOUS MODELS ARE FITTED WITH THE INNOVATIVE KRINNER SINGLE CABLE TECHNOLOGY FOR OPTIMUM SAFETY AND ARE EXCLUSIVELY MANUFACTURED WITH PRECISION AND OUTSTANDING CRAFTSMANSHIP. THE CHRISTMAS TREE STANDS ARE HANDMADE FROM QUALITY HARDWOODS AND SOLID STAINLESS STEEL AND CAN BE FINISHED INDIVIDUALLY ON REQUEST.

CHRISTMAS TREE STANDS BY KRINNER STAND FOR QUALITY, SAFETY AND "MADE IN GERMANY".

OF COURSE, ALL THOSE, WHO CANNOT TOLERATE ALCOHOL DON'T HAVE TO BE SAD. FOR THEM, AND FOR ALL WHO LOOK FOR ALTERNATIVES TO MULLED WINE, THE WINTER SEASON STARTS PERFECTLY WITH