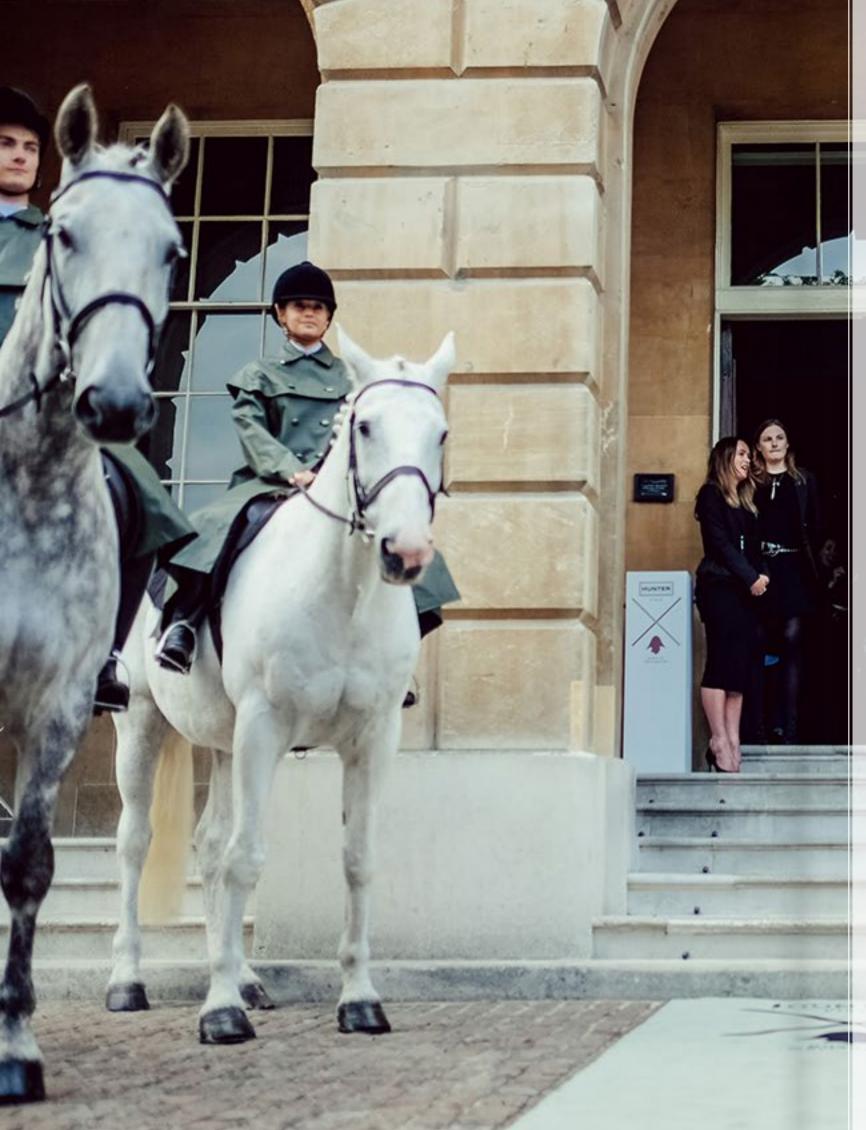

THE EARL & COUNTESS
OF MORNINGTON AND THE HUNTER
DIRECTORS HOSTED
A COCKTAIL PARTY TO LAUNCH THE NEW COLLECTION DUKE OF WELLINGTON
BY HUNTER FIELD.

THE ALL-PURPOSE EQUESTRIAN COLLECTION, SET TO LAUNCH IN SPRING 2016, IS THE FIRST COLLABORATION WITHIN HUNTER'S NEW BRAND CATEGORY, HUNTER FIELD.

THE EVENT WAS HELD AT APSLEY HOUSE, THE HOME OF THE FIRST DUKE OF WELLINGTON, IN THE SAME WEEK AS THE 200TH ANNIVERSARY OF THE BATTLE OF WATERLOO. WORKING WITH THE DUKE OF WELLINGTON'S FAMILY, HUNTER HAS REINFORCED HISTORIC PIECES TO CREATE A COLLECTION THAT FUSES TECHNOLOGICAL ADVANCES WITH HERITAGE DESIGN.

UPON ARRIVAL, GUESTS WERE GREETED

## BY 4 HORSES, WITH RIDERS

EACH WEARING KEY PIECES FROM THE COLLECTION,
BEFORE ENTERING THE HOUSE TO SEE AN INSTALLATION OF THE COLLECTION MADE ENTIRELY OF GREEN
BESPOKE HEDGING. IN THE UPSTAIRS FLOOR OF APSLEY HOUSE, GUESTS WERE SERVED NYETIMBER BRITISH SPARKLING WINE AND GILPIN'S GIN, ALONGSIDE
A SELECTION OF BRITISH CANAPÉS FROM CATERERS
CELLAR SOCIETY. MUSIC WAS PROVIDED BY CELLIST,
BEN DAVIES.

GRANTED EXCLUSIVE ACCESS TO THE FA-MILY ARCHIVE TO CREATE THE PIECES AND WORKING IN CONJUNCTION WITH THE

## EARL AND COUNTESS OF MORNINGTON, THE COL-

FOR MEN AND WOMEN FEATURES HUNTER SIGNATURES ALONGSIDE DETAILS OF THE DUKE'S ORIGINAL RIDING BOOTS. DATING BACK TO 1814, THE DUKE'S BOOTS HAVE EVOLVED TO BECOME THE ICONIC WELLINGTON OF TODAY.

## DEVELOPED WITH TECHNICAL EXPERTS THE

EQUESTRIAN FIELD, THE COLLECTION
COMPRISES MEN'S AND WOMEN'S LEATHER AND RUBBER BOOTS INCLUDING
RIDING AND JODHPUR STYLES, ALL WITH
SCARLET RED HEEL FEATURES INSPIRED
BY THE DUKE'S ORIGINAL WELLINGTON
BOOT, AND DISCREET DUKE OF WELLINGTON X HUNTER FIELD BRANDING. THESE
SIT ALONGSIDE WEATHER-PROTECTIVE
TECHNICAL OUTERWEAR FEATURING A CAVALRY COAT, FIELD JACKETS, MID-LAYERS
AND A GILET.