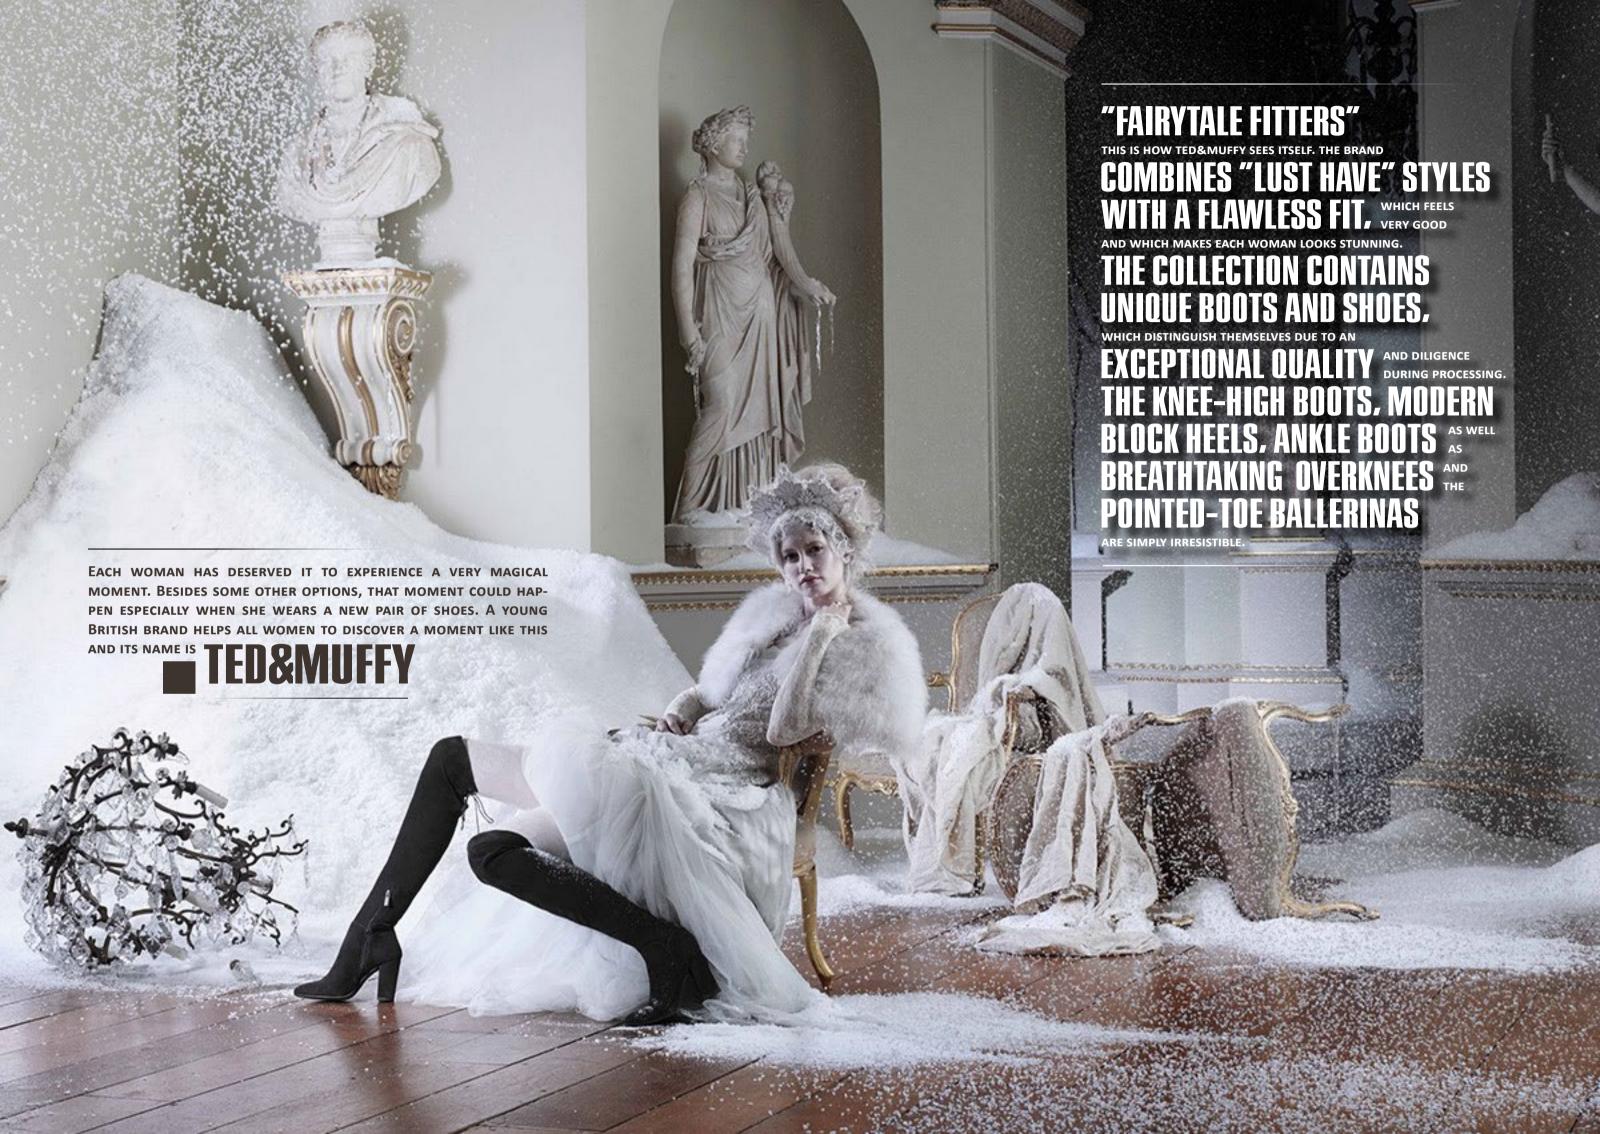

## 40 | SHOES FOR ST. NICHOLAS' DAY

UGG · CAROLYN MURPHY LOVES THESE BOOTS
TED & MUFFY · "LUST HAVE" STYLES
HUNTER · EQUESTRIAN SPORT COLLECTION
AGL · BEAUTIFUL AS ICE FLOWERS
HAPPY SOCKS · VERSATILE IN USE

SO, WE WANT TO START THIS TIME, WITH AN AMAZING SHOE COLLECTION, WHICH PROVIDES GIRLS AND WOMEN NOT ONLY HUGE SPACE FOR NICE PRESENTS, BUT A GLAMOUROUS STYLE FOR THE UPCOMING FESTIVE DAYS.

OF COURSE, THESE VERY MODERN STYLES HAVEN'T REALLY SOMETHING TO DO WITH THOSE ONE OF A POOR FAMILY 1700 YEARS AGO, BUT THE HIGH QUALITY AND PERFECT LOOK
COULD MAKE US HAPPY TOO AND MAYBE, THE HISTORY OF ST. NICHOLAS' DAY REMINDS
US - ESPECIALLY IN TIMES OF MANY FLASHPOINTS ALL OVER THE WORLD - THAT EACH
GESTURE OF HUMANITY AND SOLIDARITY, LITTLE OR BIG ONE, IS IMPORTANT FOR LIVING
TOGETHER IN HARMONY WITHOUT FEAR. IT COULD ALSO REMIND US, RATHER TO FOLLOW
ROLE MODELS LIKE ST. NICHOLAS, THAN TO BE JUST A FOLLOWERS OF SELF-EXPOSERS IN
THE INTERNET, ESPECIALLY, WHEN WE WANT TO LEAVE OUR OWN FOOTSTEPS IN HISTORY.

UGG CAROLYN MURPHY LOVES THAT BOOTS

THE NAME MAY BE DERIVED FROM UNISEX STYLE OF SHEEPSKIN SHOES ORIGINATED FROM AUSTRALIA AND NEW ZEALAND, CALLED UGG OR SOMETIMES UGGS, WHAT STAND ACTUALLY FOR UGLY. IN CONTRAST TO THIS MEANING, THE BEAUTIFUL TOP MODEL CAROLYN MURPHY SHOWS, THAT WARM AND PRACTICAL BOOTS COULD ALSO LOOK VERY SEXY AND STYLISH.

## THE MAKING OF TED&MUFFY IN EIGHT STEPS

## **THE LAST-MAKERS**

ALL TED&MUFFY BOOTS AND SHOES START THEIR JOURNEY AT THE LAST-MAKERS. THIS IS WHERE THE 'LASTS' THAT FORM THE BASIS OF EACH STYLE ARE CREATED AND THE TED&-MUFFY DESIGNERS WORK CLOSELY WITH THEIR LAST-MAKING TEAM TO DEVELOP SHAPES UNIQUE TO THEM.

## THE DETAIL

TED&MUFFY BELIEVES THAT BEAUTY LIES IN THE DETAIL: TURNED SEAMS, DELICATE PIPING AND DOUBLE ROWS OF STITCHING. THESE TECHNIQUES REQUIRE AN INCREDIBLE LEVEL OF SKILL, SO THEY WORK WITH A HIGHLY EXPERIENCED TEAM OF EXPERTS TO MAKE SURE THEY GET THEM JUST RIGHT.

## **CORDWAINING**

TED&MUFFY WORKS WITH EXPERT CORDWAINERS TO CREATE THE PERFECT LEG FITTINGS AND THEY ALWAYS LINE THEIR BOOTS WITH GORGEOUS QUALITY LEATHER TO MAKE THEM FEEL EXTRA LUXURIOUS. FOR CERTAIN STYLES, THEY CHOOSE (EQUALLY COMFY) WATERPROOF FABRIC LININGS OR SUPERIOR BOVINE LININGS, WHICH GIVE THE BOOTS GREAT STRUCTURE.

## **COLOR & MATERIALS**

WHEN CREATING A COLLECTION, TED&MUFFY SELECTS THE FINEST MATERIALS AND PUT TOGETHER THEIR VERY OWN PALETTE OF SEASONAL COLORS. THE TEAM IS ALWAYS INVESTED IN THE SOFTEST, MOST LUXE ITALIAN LEATHERS WITH HAND FINISHING, NATURAL DYES, AND SMALL RUNS OF LIMITED EDITION LEATHERS EXCLUSIVE TO THEM. THESE FINE LEATHERS GIVE A BETTER FINISH AND STAY IN GOOD CONDITION FOR LONGER, SO THEY'RE WORTH EVERY PENNY.