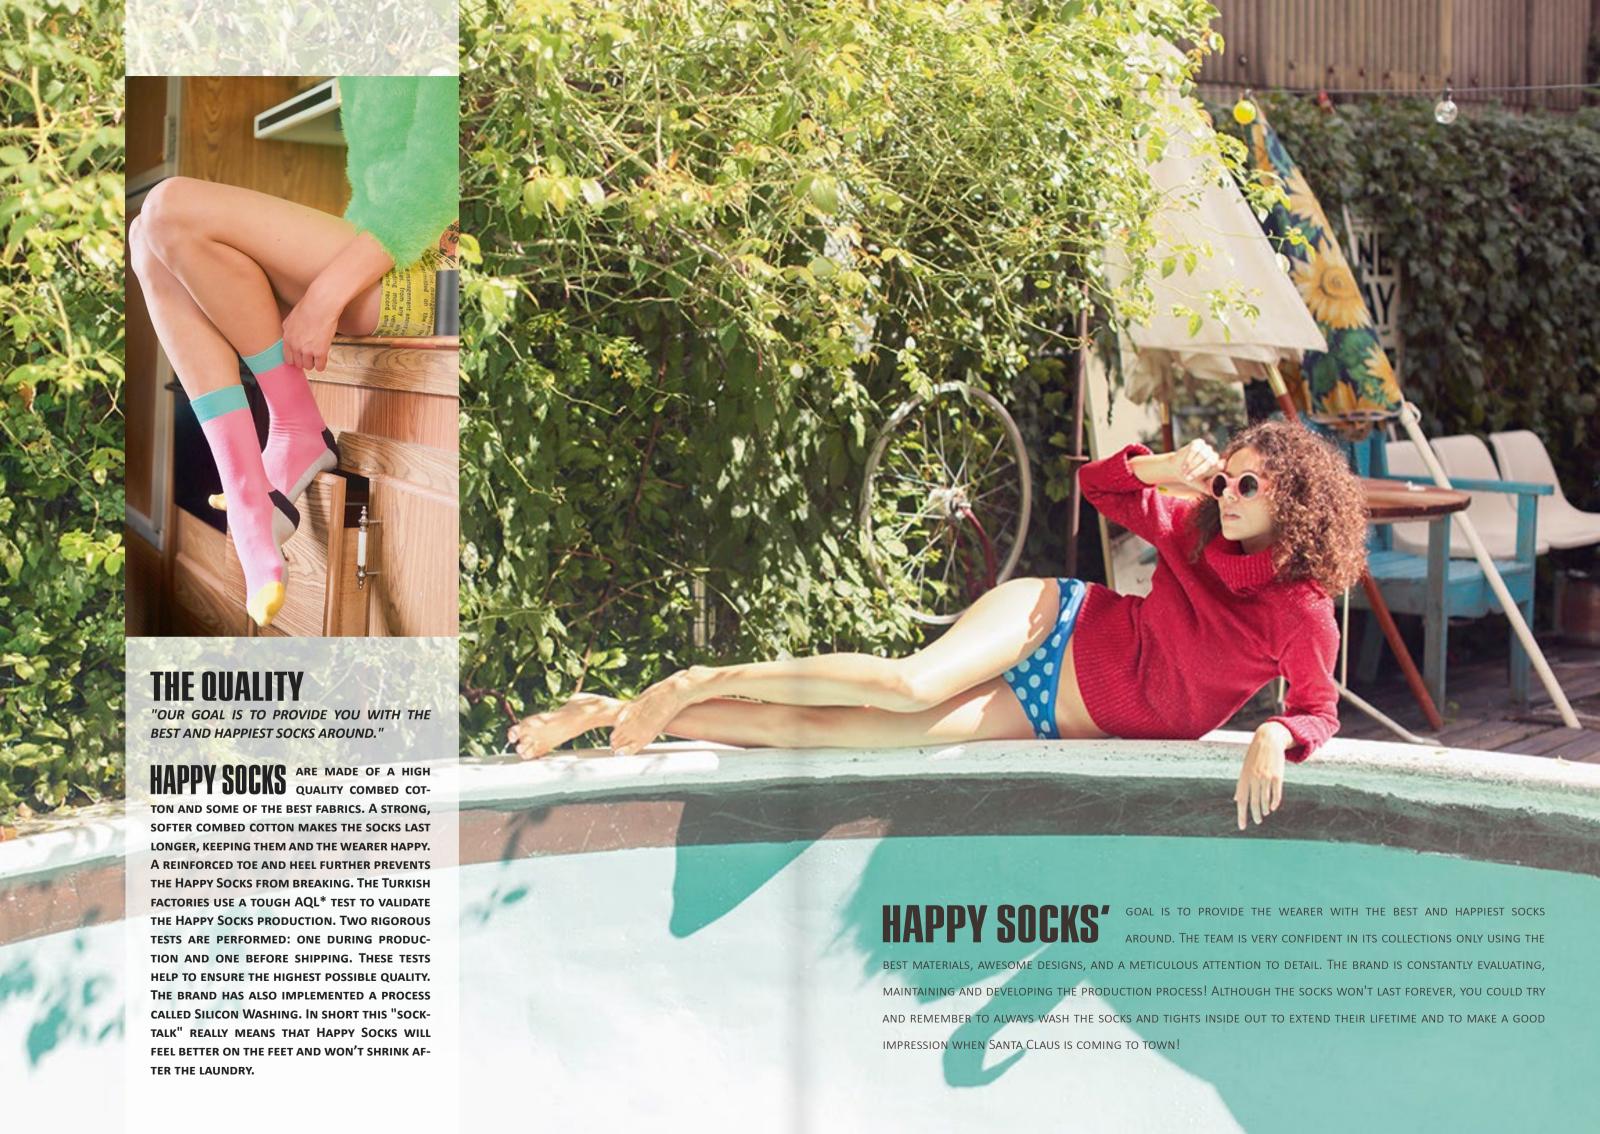

## HOW DID IT SOME ABOUT THAT STATE OUR SOCKS AND SHOES

WHILE WE ARE ON THE SUBJECT OF WARM WINTER SHOES, WE SHOULD REMEMBER THAT A SPECIAL DAY WILL COME VERY SOON.

IN DECEMBER, A MONTH WHEN MANY PEOPLE FEEL STRESSED MORE THAN USUAL AND ADULTS HAVE TO PREPARE STRENUOUS THINGS LIKE CHRISTMAS, NEW YEAR'S EVE AND HOLIDAY, MOST CHILDREN EAGERLY AWAIT THE UPCOMING MYSTICAL DAYS WITH SPARKLING EYES. ONE OF THE MOST IMPORTANT DAYS FOR CHRISTIANS AND ESPECIALLY FOR CHILDREN IS ST. NICHOLAS DAY. IT IS A DAY FULL OF MAGIC AND JOY FOR MOST CHILDREN ON EARTH. THE WORLD'S BIGGEST CELEBRATION WILL PROBABLY HAPPEN IN BRAZIL, WHERE PAPAI NOEL AND HIS HELPERS WALK THROUGH THE STREETS TO BRING PRESENTS TO THE KIDS. IT IS ALSO A VERY IMPORTANT DAY IN THE NETHERLANDS, WHERE THE HOLIDAY TRADITION IS FOCUSED ON THE ARRIVAL OF SINTERKLAAS.

DESPITE OF DIFFERENT NAMES AND DIFFERENT WAYS TO CELEBRATE THIS DAY, ITS HISTORY CAN BE DATED BACK TO A MAN, WHO LIVED AROUND 1.700 YEARS AGO AND WHO DIED ON THE 6TH DECEMBER 343 A.D. NICHOLAS WAS HIS NAME AND HE WAS THE SON OF WEALTHY CHRISTIAN PARENTS, WHO DIED WHEN HE WAS VERY YOUNG. THE BOY MOVED TO HIS UNCLE, WHO WAS A BISHOP AND SO HE BECAME VERY RELIGIOUS IN HIS EARLY YEARS. BESIDES MANY LEGENDS IT SEEMS TO BE PROVED, THAT YOUNG NICHOLAS GAVE THE MONEY, THAT HE INHERITED FROM HIS FAMILY, TO PEOPLE IN NEED AND DANGER. MANY SOURCES REPORT ABOUT A FAMILY, WHO WASN'T ABLE TO AFFORD A PROPER DOWRY FOR THE DAUGHTERS. BECAUSE OF THIS DESTITUTION, THE YOUNG GIRLS WERE IN DANGER TO BECOME PROSTITUTES. TAKING NOTICE OF THE GIRL'S PLIGHT, NICHOLAS CAME TO THE HOUSE AT NIGHT AND ON THIS POINT THE STORIES CONTINUE VERY DIFFERENTLY.

In some cases, Nicholas threw purses filled with gold through the window, in others he threw the gold through the chimney, but the most plausible story is, that the family put their socks and shoes out to air, where Nicholas filled them with gold coins in the night. This sneakiness was necessary to save the family from the humiliation of accepting charity, but today it is a part of the mystical character of the 6th of December, that children will find sweets and presents in their shoes or socks when they wake up in the farily morning.

SO, WE WANT TO START THIS TIME, WITH AN AMAZING SHOE COLLECTION, WHICH PROVIDES GIRLS AND WOMEN NOT ONLY HUGE SPACE FOR NICE PRESENTS, BUT A GLAMOUROUS STYLE FOR THE UPCOMING FESTIVE DAYS.

OF COURSE, THESE VERY MODERN STYLES HAVEN'T REALLY SOMETHING TO DO WITH THOSE ONE OF A POOR FAMILY 1700 YEARS AGO, BUT THE HIGH QUALITY AND PERFECT LOOK
COULD MAKE US HAPPY TOO AND MAYBE, THE HISTORY OF ST. NICHOLAS' DAY REMINDS
US - ESPECIALLY IN TIMES OF MANY FLASHPOINTS ALL OVER THE WORLD - THAT EACH
GESTURE OF HUMANITY AND SOLIDARITY, LITTLE OR BIG ONE, IS IMPORTANT FOR LIVING
TOGETHER IN HARMONY WITHOUT FEAR. IT COULD ALSO REMIND US, RATHER TO FOLLOW
ROLE MODELS LIKE ST. NICHOLAS, THAN TO BE JUST A FOLLOWERS OF SELF-EXPOSERS IN
THE INTERNET, ESPECIALLY, WHEN WE WANT TO LEAVE OUR OWN FOOTSTEPS IN HISTORY.