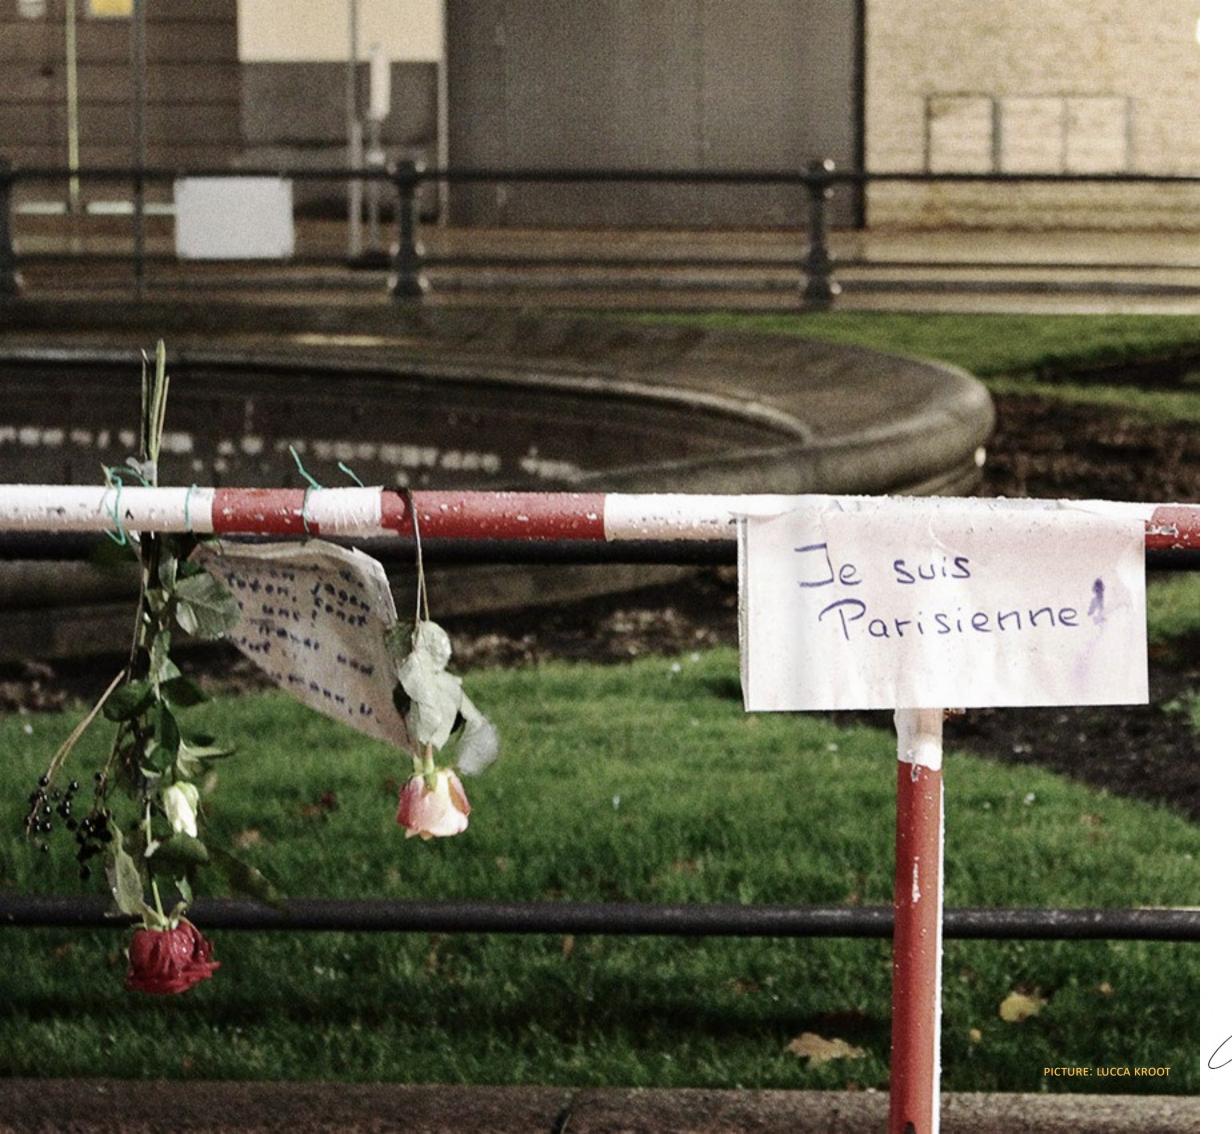

BESIDES THE GATE, IN FRONT OF THE FRENCH EMBASSY, IS A SEA OF FLOWERS, LETTERS AND SKETCHES. I MEET AN OLD COUPLE. THE LADY HAS LAID SOME FLOWERS DOWN. SHE HAS TEARS IN HER EYES AND HER HUSBAND HOLD HER ON HER SHOULDER. THEY HUG EACH OTHER FOR A WHILE, VERY INTENSIVELY, FULL OF SADNESS.

I DON'T KNOW, WHAT THE FUTURE WILL BRING TO US. IT IS SAD, TO EXPERIENCE THIS TRAGEDY, BUT IT IS ALSO NICE TO SEE, THAT PEOPLE STAND UP FOR HUMANITY, TO REACH THE HANDS TO THEIR FRIENDS AND NEIGHBORS. ALWAYS, CATASTROPHES LIKE THE CURRENT ONES, BRING PEOPLE CLOSER TOGETHER. WHAT WOULD HAPPEN, WHEN WE KEEP THIS PROXIMITY EVERY DAY? IT COULD SAVE AND WARM US.

FURTHERMORE, I SAW A WHITE BANNER WITH A TEXT: "RELIGION NE PEUT PAS TUER", WHAT MEANS SOMETHING LIKE: "RELIGION CAN'T KILL". MANY HASH-TAGS, ABOVE ALL #PRAYFORPARIS, FLOOD THE INTERNET. DURING MY RESEARCH I FOUND A CARICATURE OF CHARLIE HEBDO. MAYBE THEY ARE RIGHT, MAYBE IT IS NOT THE TIME TO ANSWER VIOLENCE, WHICH HAPPEND IN THE NAME OF A RELIGION, WIHT OTHER RELIGIOS RITES. MAYBE IT IS BETTER TO FEEL WHAT WE FEEL AND TO HELP EACH OTHER, BECAUSE WE NEED EACH OTHER, NOT ONLY IN BAD TIMES, BUT ALSO IN GOOD ONES.