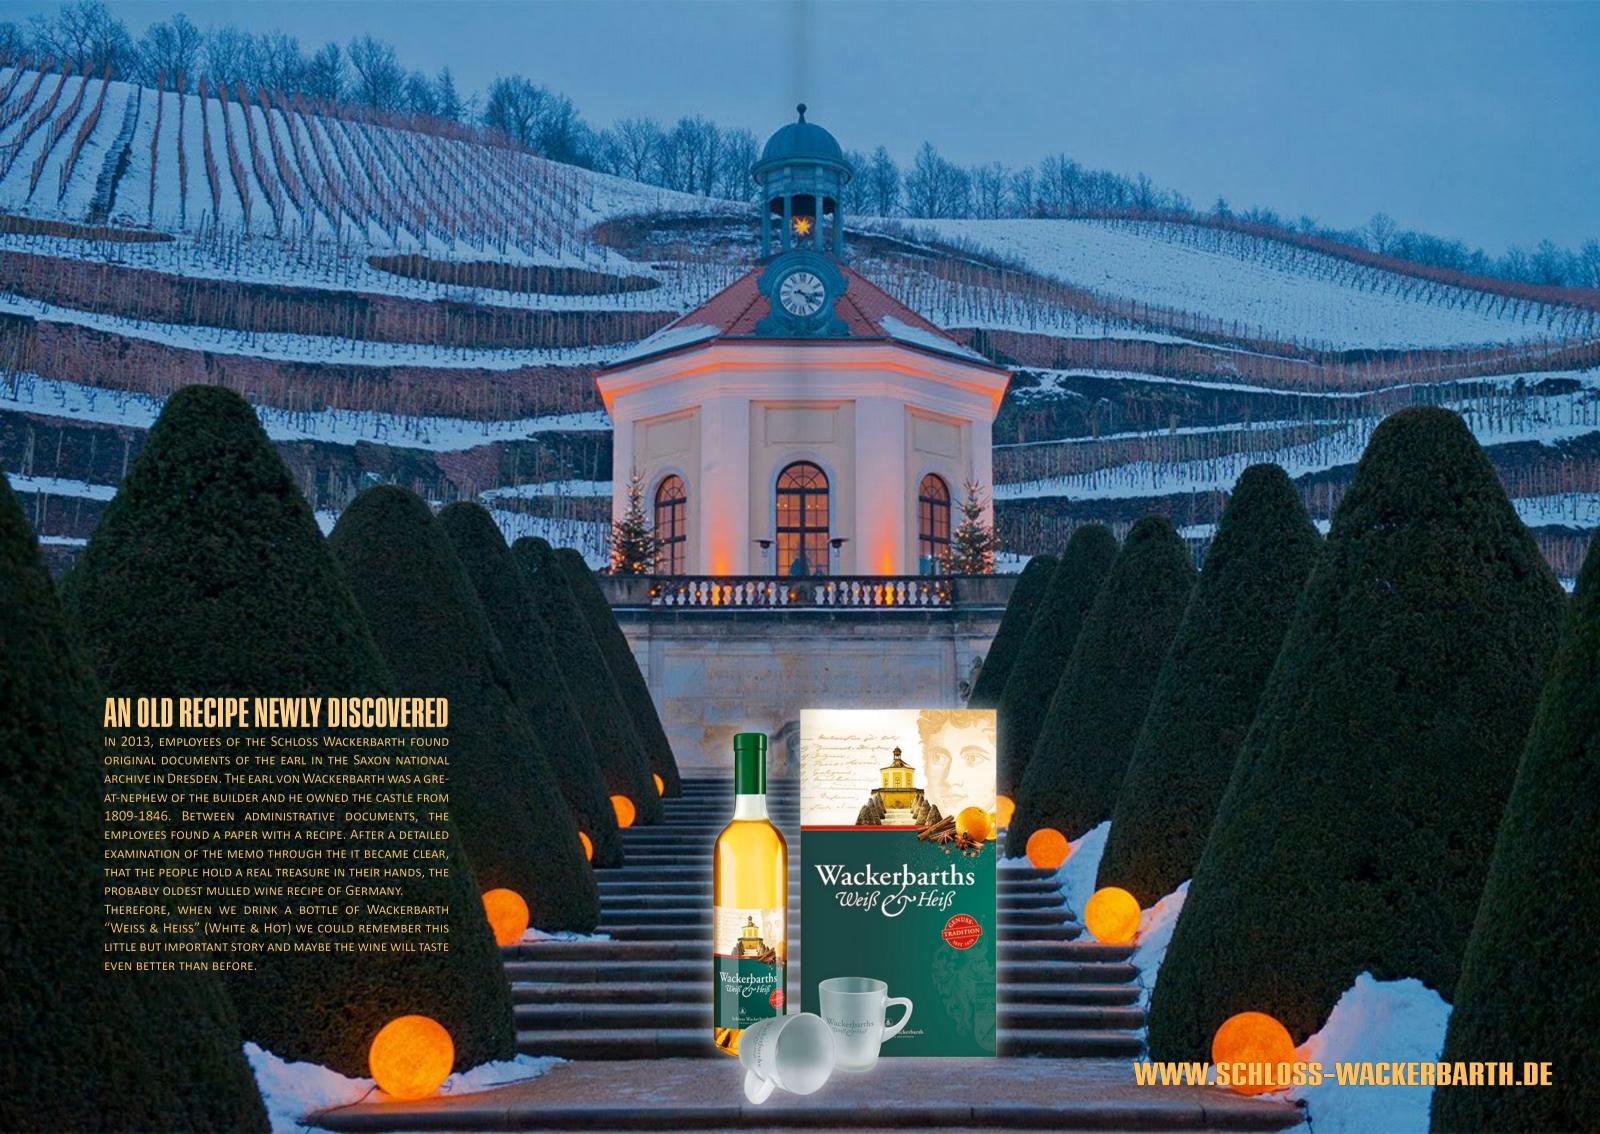

## **370 | X-MAS ACCESSORIES**

SIEGER · SEVEN THINGS YOU NEED FÜRSTENBERG · MIX & MATCH

**VILLEROY & BOCH** · THE SCENT OF COOKIES & CINNAMON

**CIRE TRUDON** · SCENTS WITH A FRENCH ALLURE **KRINNER** · SPARKLING FROM THE BOLE TO THE TOP **SCHLOSS WACKERBARTH** · THE CHRISTMAS DRINKS

**CRISTMAS MARKETS** 

THE HISTORY OF THAT TYPICAL GERMAN TRADITION CAN BE DATED BACK TO THE 14TH CENTURY. ONE OF THE OLDEST CHRISTMAS MARKETS IS THE "CHRISTKINDLMARKT" IN MUNICH, WHICH WAS MENTIONED IN A DOCUMENT IN 1310 THE FIRST TIME. ALSO THE MARKET IN DRESDEN IS VERY OLD. THE FIRST DOCUMENTS OF THIS CHRISTMAS MARKET ARE KNOWN FROM THE YEAR 1434, FIFTY-EIGHT YEARS BEFORE CHRISTOPHER COLUMBUS DISCOVERED AMERICA. THE FIRST MARKETS IN BERLIN WERE REGISTERED IN THE YEAR 1530.