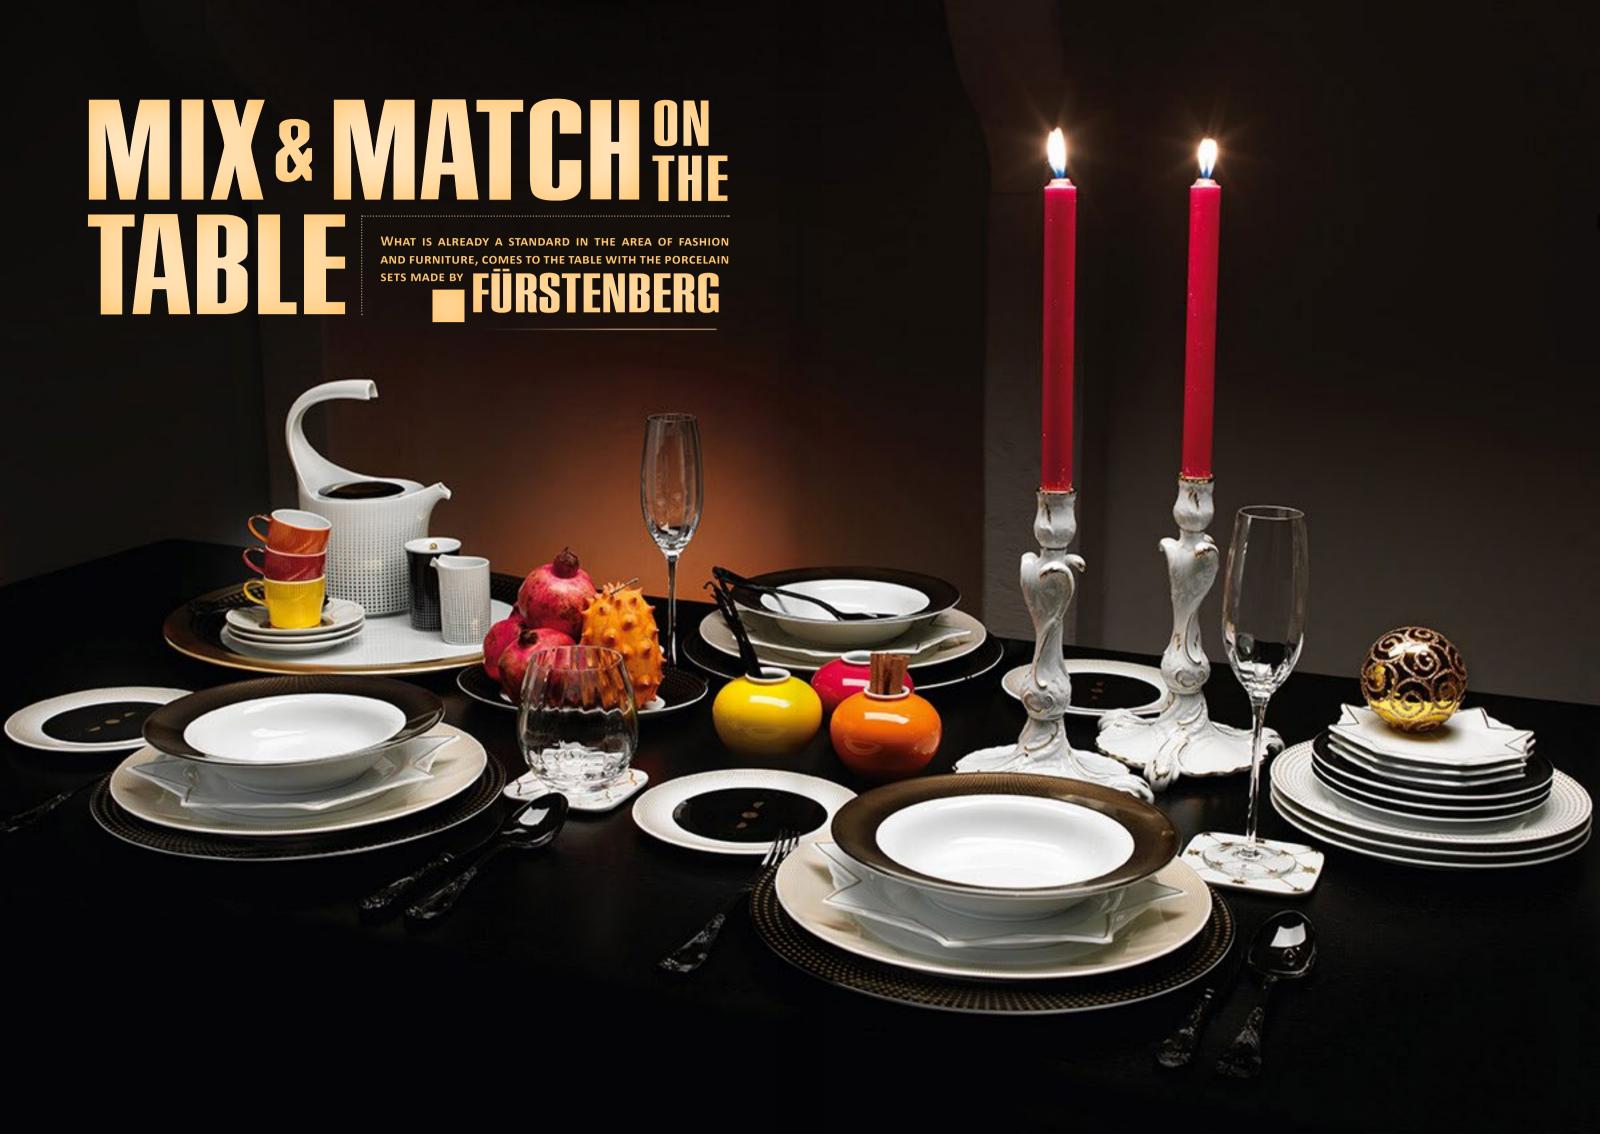

# MIX & MATCH GIVES YOUR TABLE INDIVIDUALITY AND PERSONALITY

WHAT IS ALREADY A STANDARD IN THE FASHION AND FURNITURE INDUSTRY, COMES TO THE LAID TABLE WITH THE NEW PORCELAIN SETS MADE BY THE PORZELLANMANU-FAKTUR FÜRSTENBERG.

MIX & MATCH MEANS NOT ONLY AN AESTHETIC COMBINATION OF CLASSIC AND MODERN FORMS, BUT A BLEND OF COLORS OR PATTERNS AS WELL AS STEADILY CHANGING ARRANGEMENTS TOO. IN PARTICULAR, IT IS AN INDIVIDUAL FREEDOM IN DESIGN, THAT EXPRESSES YOUR OWN STYLE — ALSO ON YOUR TABLE.

THE SET OFFERS MANY PLAYFUL OPPORTUNITIES TO COMBINE THE NEW PIECES WITH THE INHERIT CHINA.

ANALOG TO THE INTERIOR, THE INDIVIDUAL BLEND OF OLD AND NEW LEADS TO INTENDED AND ESPECIALLY ATTRACTIVE BREAKS WITHIN THE DECORATION.

A SIGNIFICANT ADVANTAGE OF THE PORCELAIN MADE BY FÜRSTENBERG IS THE CONSTANT IDENTICAL WHITENESS, THAT ENSURES HARMONY ON THE TABLE WHEN NEW COLLECTIONS WILL BE COMBINED WITH OLDER ONES.

THOMAS KUBALL, WHO DECORATED A ROYAL DINNER TABLE IN A MIX & MATCH STYLE FOR THE 300. BIRTHDAY OF DUKE CARL I., THE FOUNDER OF FÜRSTENBERG, IS FASCINATED OF THE OPPORTUNITIES:

"When you have to put a table with more than 40 place settings in the limelight without any limitation regarding creativity, you have the option to play. It is a pleasure to play with a huge 265 years old porcelain fundus, full of forms, motives and colors to create a joyful, colorful, coherent "confusion".