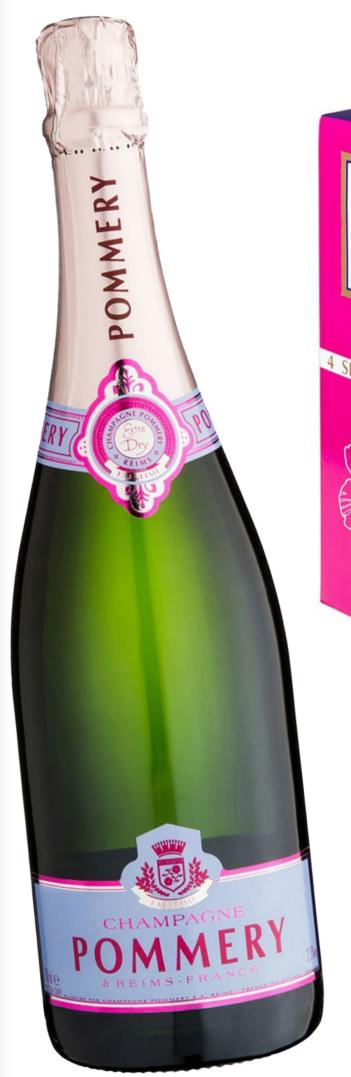

## HAPPY NEW YEAR

PROBABLY, MOST PEOPLE DRINK CHAMPAGNE ON NEW YEAR'S EVE, BUT FOR ALL THOSE WHO LOVE CHAMPAGNE DURING THE ENTIRE YEAR, THERE IS ANOTHER EXCLUSIVE SALE ON VENTE-PRIVEE.COM. THE LUXURIOUS CHAMPAGNE BRAND POMMERY OFFERS A MATCHING GRAPE VARIETY BELONGING TO EACH SEASON.

POMMERY WINTERTIME BLANC DE NOIRS BRUT IS FRUITY AND WARM AT THE SAME TIME – PERFECT FOR THE COLD WINTER SEASON.

THE LUXURIOUS CHAMPAGNE SET "POMMERY 4 SEASONS" IN A NOBLE GIFT BOX IS AVAILABLE FOR A PRICE ADVANTAGE UP TO 40 PERCENT ON VENTE-PRIVEE.COM.