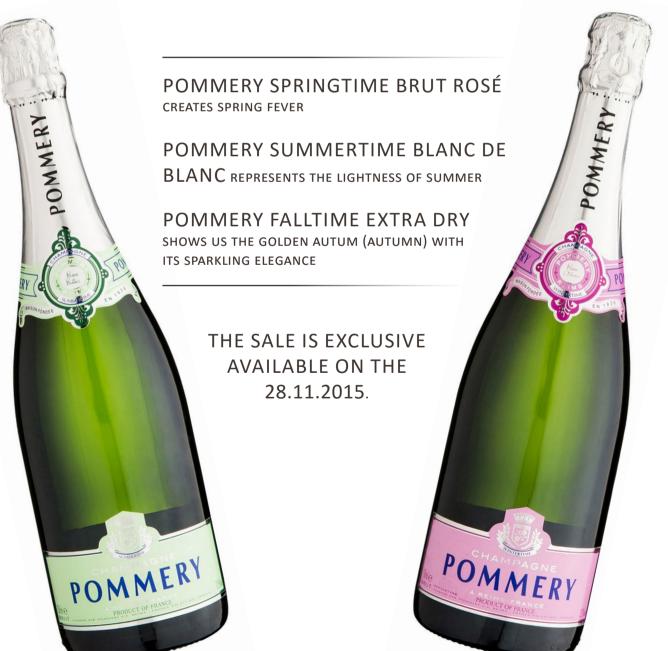

## HAPPY NEW YEAR

PROBABLY, MOST PEOPLE DRINK CHAMPAGNE ON NEW YEAR'S EVE, BUT FOR ALL THOSE WHO LOVE CHAMPAGNE DURING THE ENTIRE YEAR, THERE IS ANOTHER EXCLUSIVE SALE ON VENTE-PRIVEE.COM. THE LUXURIOUS CHAMPAGNE BRAND POMMERY OFFERS A MATCHING GRAPE VARIETY BELONGING TO EACH SEASON.

POMMERY WINTERTIME BLANC DE NOIRS BRUT IS FRUITY AND WARM AT THE SAME TIME – PERFECT FOR THE COLD WINTER SEASON.

THE LUXURIOUS CHAMPAGNE SET "POMMERY 4 SEASONS" IN A NOBLE GIFT BOX IS AVAILABLE FOR A PRICE ADVANTAGE UP TO 40 PERCENT ON VENTE-PRIVEE.COM.