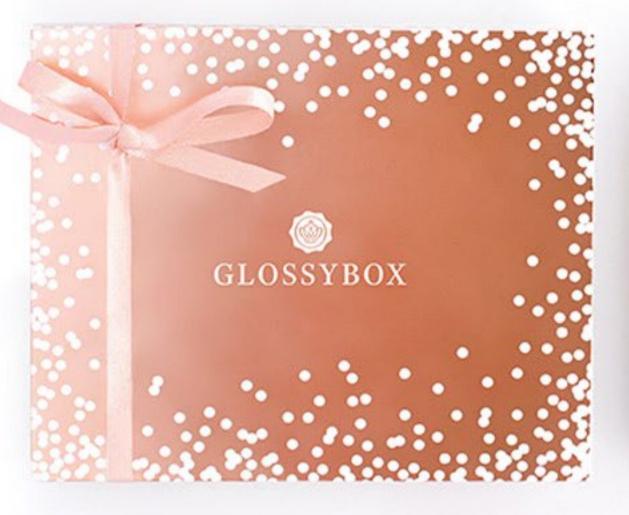

Eyes / Face / Lin

PURE / NATURAL / HETVE

GLOSSYBOX IS A PERFECT PRESENT TO GIVE OUR SWEETHEARTS OR OUR OWN A SPECIAL TREAT. IN LINE WITH THE SEASON, THE FESTIVE BOX IS PRESENTED IN A SPARKLING ROSE-GOLD LOOK, WHICH IS A REAL EYE-CATCHER UNDER THE CHRISTMAS TREE.