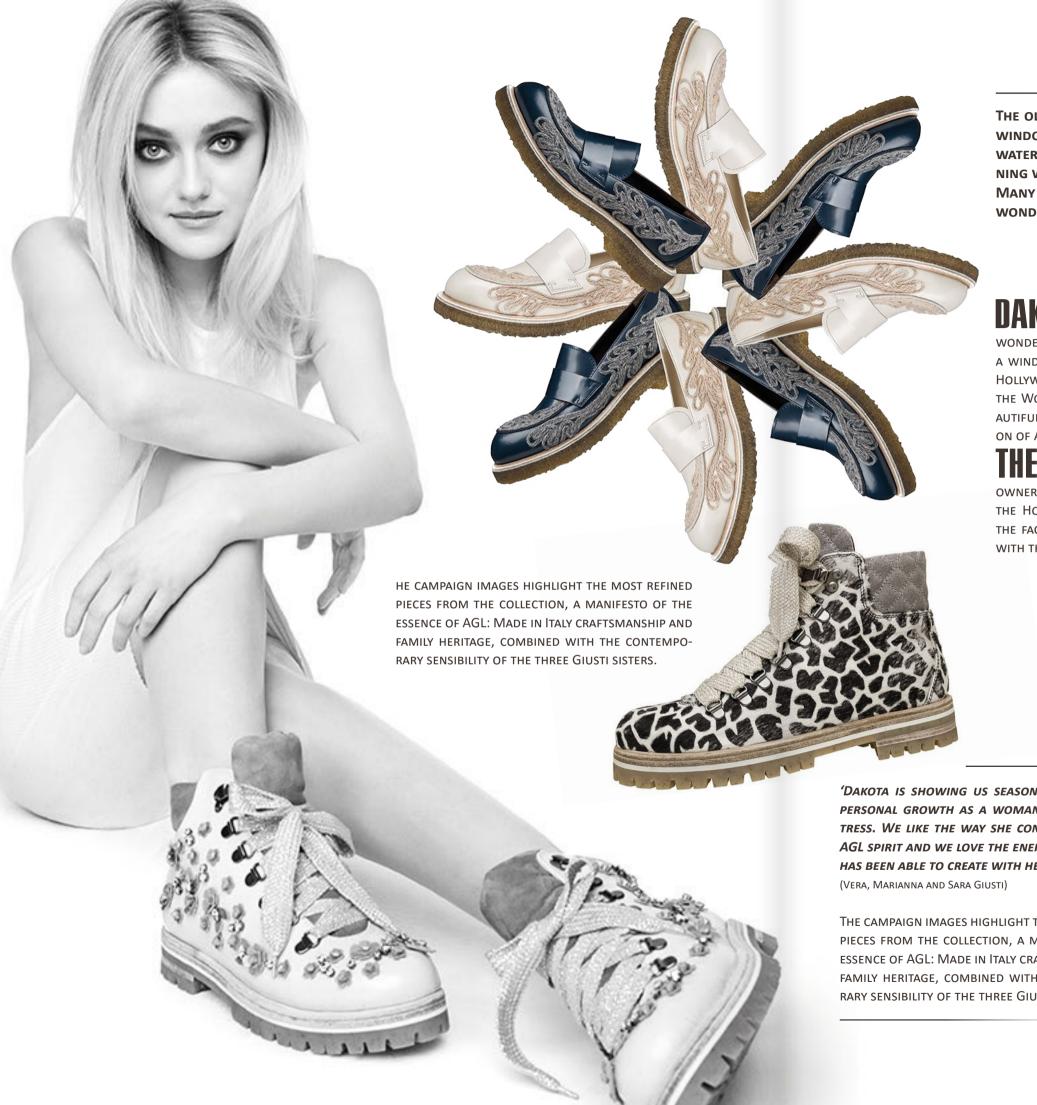

## THE WOODER OF SECRET CARDEN WINTER GARDEN

AGL
SHOES AS BEAUTIFUL AS
ICE FLOWERS

THE OLDER OF US WILL REMEMBER THE TIMES, WHEN THE WINTER CAME AND THE WINDOWS SHOWED BEAUTIFUL FROST PATTERNS. AS CHILDREN WE HAVE DROPPED WATER ON THE WINDOW IN THE EVENING AND - SURPRISE, SURPRISE - IN THE MOR-NING WE HAD A WONDERFUL GARDEN, FULL OF ICE FLOWERS AND MAGICAL FORMS. MANY BEAUTIFUL APPLICATIONS AND ORNAMENTS, WHICH REMINDS US OF THE WONDERFUL FROST PATTERNS IS PRESENTED THIS WINTER BY

# DAKOTA FANNING,

WONDERFUL LIKE THE FROST PATTERNS ON A WINDOW AND FAMOUS FOR HER WORK IN ON OF AGL.

# THE GIUSTI SISTERS,

OWNERS OF AGL, ARE PLEASED TO ANNOUNCE THE HOLLYWOOD STAR DAKOTA FANNING AS WERE CREATED BY PHOTOGRAPHER RANKIN. THE FACE OF AGL, FOR HER FOURTH SEASON HE BROUGHT OUT A FRESH, DELICATE AND FAS-WITH THE ITALIAN SHOE BRAND.

# **VERA, MARIANNA AND**

**SARA** CHOSE BLACK AND WHITE IMAGES AND WIDE RANGE OF DIFFERENT HOLLYWOOD BLOCKBUSTERS LIKE "WAR OF MATERIALS TO HIGHLIGHT THE UNEXPECTED THE WORLDS" WITH TOM CRUISE, IS THE BE- COMBINATIONS OF THE WINTER 2015-16 AUTIFUL FACE OF THE NEW WINTER COLLECTI- COLLECTION: BOYISH STYLES WITH A FEMININE TASTE, MINIMAL SHAPES AND BOLD DETAILS, STRONG ASSERTION OF THE BRAND IDENTITY.

CINATING SIDE OF DAKOTA.

'DAKOTA IS SHOWING US SEASON BY SEASON HER PERSONAL GROWTH AS A WOMAN AND AS AN AC-TRESS. WE LIKE THE WAY SHE CONNECTS WITH THE AGL SPIRIT AND WE LOVE THE ENERGY THAT RANKIN HAS BEEN ABLE TO CREATE WITH HER.'

THE CAMPAIGN IMAGES HIGHLIGHT THE MOST REFINED PIECES FROM THE COLLECTION, A MANIFESTO OF THE ESSENCE OF AGL: MADE IN ITALY CRAFTSMANSHIP AND FAMILY HERITAGE, COMBINED WITH THE CONTEMPO-RARY SENSIBILITY OF THE THREE GIUSTI SISTERS.