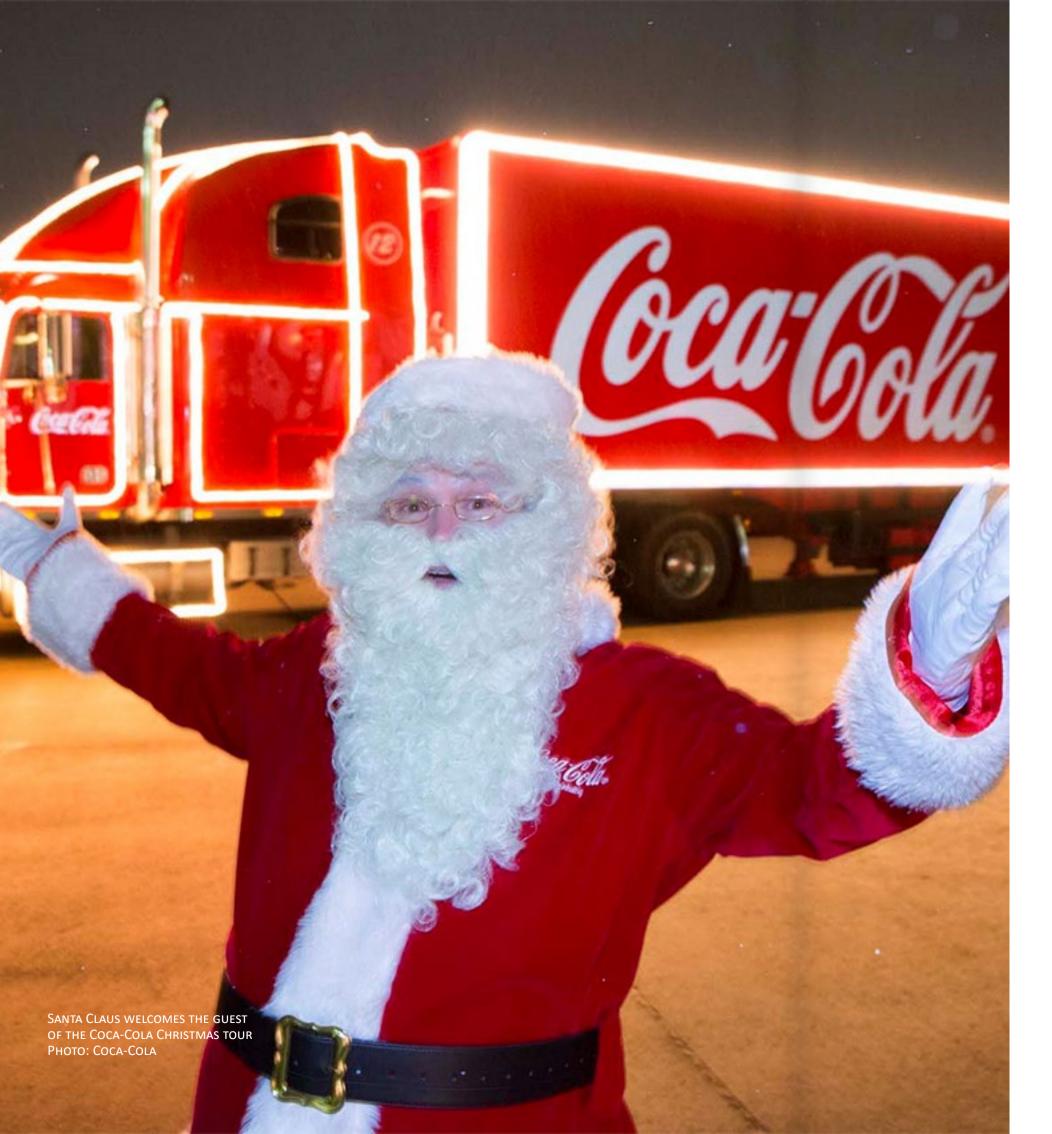

## HOW COCA-COLA HAS INFLUENCED THE LOOK OF SANTA CLAUS

THE STORY BEHIND: IN 1931, ANOTHER EUROPEAN ARTIST, THE SWEDE HADDON SUNDBLOM, CREATED AN ADVERTISING CAMPAIGN FOR THE MOST FAMOUS BEVERAGE PRODUCER OF THE WORLD. EVERY YEAR, COCA-COLA PRESENTED ITS SANTA CLAUS WITH A DEEP RED COAT, SIMILAR TO THE BRAND COLOR. BECAUSE OF THE BRAND'S INTERNATIONAL POPULARITY, THAT CHARACTERISTIC LOOK WAS NOT ONLY SPREAD OVER THE ENTIRE WORLD, BUT IT HAS A LASTING IMPACT ON OUR IDEA ABOUT SANTA CLAUS.

## SANTA CLAUS IS COMING TO TOWN NAMELY WITH A TRUCK ON THE COCA-COLA CHRISTMAS TOUR

THE COUNTDOWN IS RUNNING!

FROM THE END OF NOVEMBER, SANTA CLAUS CHANGES HIS REINDEER SLEIGH WITH A HUGE TRUCK. TOGETHER WITH THE COCA-COLA CHRISTMAS TRUCKS HE WILL COME TO MANY TOWNS IN SEVERAL COUNTRIES TO MAKE PEOPLE HAPPY AND TO INVITE THEM TO SPEND SOME TIME TOGETHER. MOSTLY, THERE AREN'T THE MATERIAL THINGS, WHICH MAKE PEOPLE SMILE, BUT THE MOMENTS THEY SHARE WITH EACH OTHER.

TRUE TO THE MOTTO: "GIVE A LITTLE HAPPINESS", COCA-COLA WANTS TO REMINDS US, THAT THE MOST BEAUTIFUL PRESENTS ARE ALWAYS COMING FROM OUR HEARTS, SUCH AS SPENDING MORE TIME WITH THE PEOPLE WE LOVE.

THIS YEAR, THE RED AND BEAUTIFUL ILLUMINATED TRUCKS WILL DRIVE ACROSS THE COUNTRY FOR THE 19TH TIME. THEY WILL VISIT ALMOST 50 UP TO 60 TOWNS IN PER COUNTRY. BESIDES, COCA-COLA IS COMMITTED TO HELP CHARITY ORGANIZATIONS, SUCH AS "EIN HERZ FÜR KINDER" (A HEART FOR CHILDREN) IN GERMANY.

THE COCA-COKA CHRISTMAS TOUR IS AN INHERENT PART OF THE CHRISTMAS SEASON IN MANY COUNTRIES AND IT IS MORE THAN A PROMOTION ACTIVITY OF A BIG BRAND. BECAUSE OF ITS POPULARITY, COCA-COLA HAS THE POWER TO MOTIVATE PEOPLE TO COME CLOSER TOGETHER. BESIDES A PICTURE WITH SANTA CLAUS, THE GUESTS WILL BE INVITED TO VISIT SANTA'S WORKSHOP TO PAINT AND CRAFT WITH EACH OTHER. MANY MORE ATTRACTIONS, SUCH AS THE "YOUNG GOSPEL SINGERS" WILL CREATE A FESTIVE AND HAPPY ATMOSPHERE.

IN GERMANY THE TRUCKS WILL START ON THE 28TH OF NOVEMBER, IN U.K. ON THE 20TH AND IN OTHER NATIONS AT A SIMILAR TIME.

IF YOU WANT TO KNOW WHEN THE TRUCKS WILL COME TO YOUR TOWN, YOU WILL FIND THE DATES ON WWW.COCA-COLA.COM.