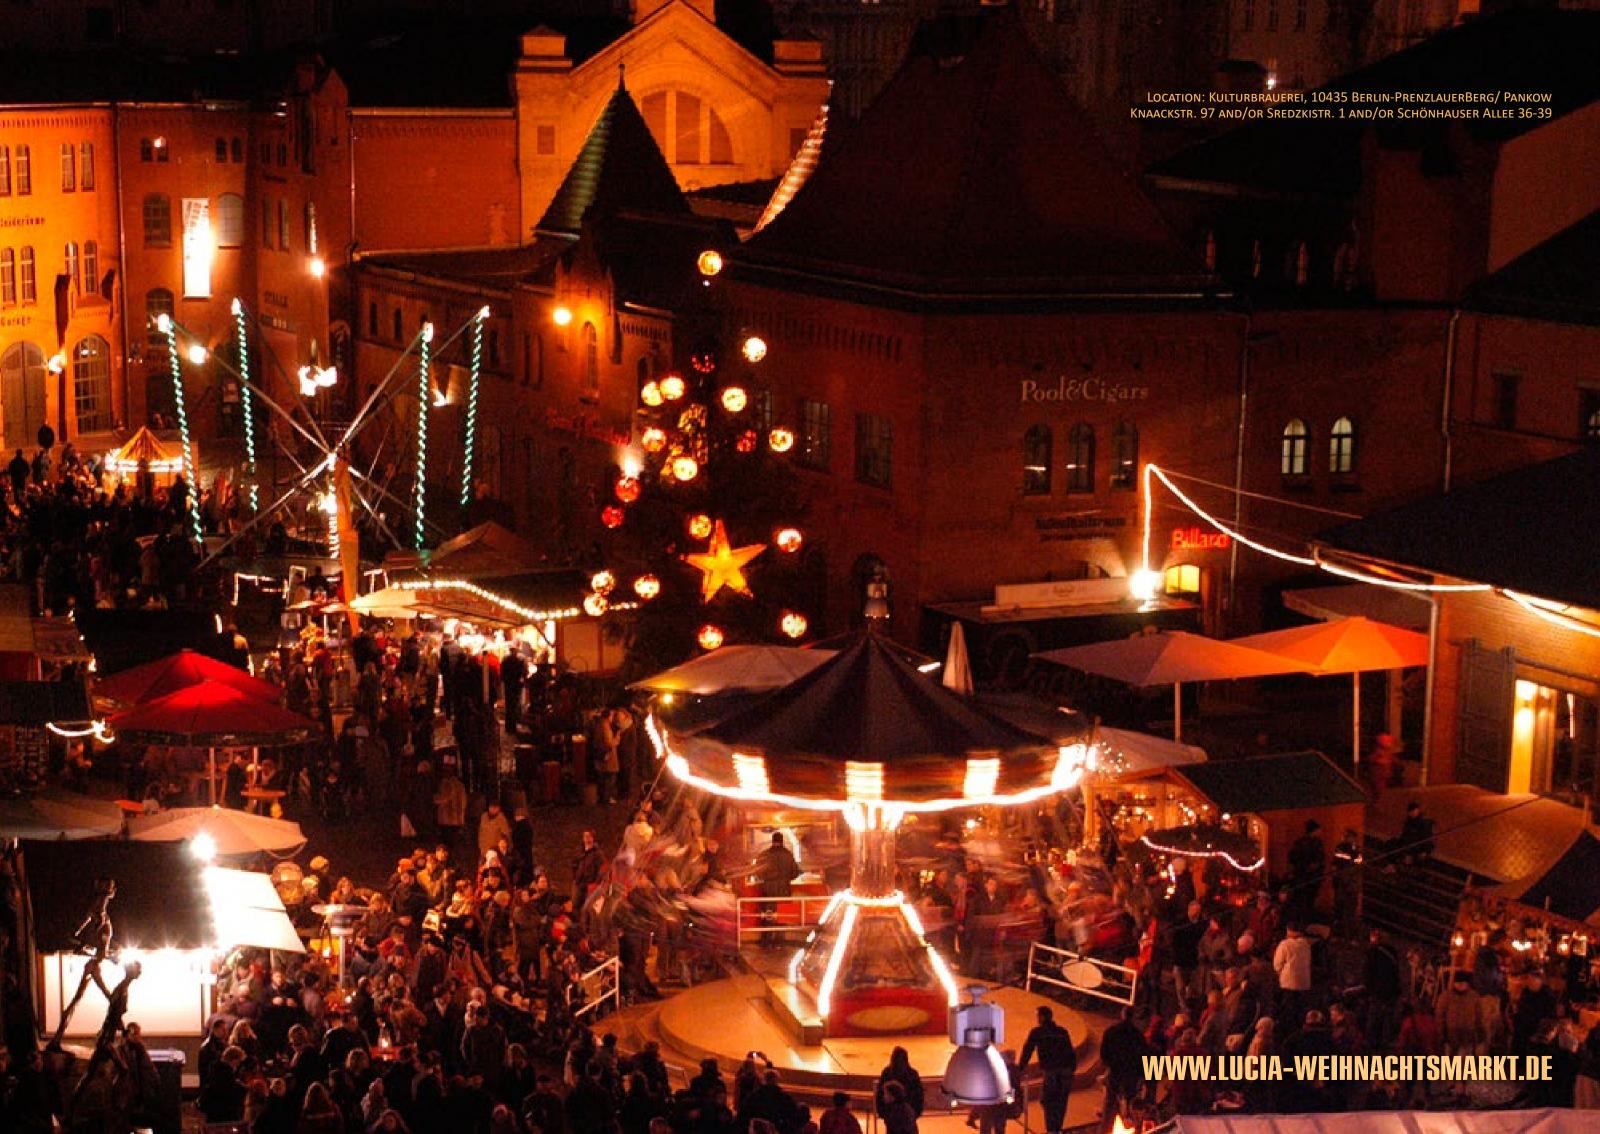

## **LUCIA CHRISTMAS MARKET BERLIN**

**PRENZLAUER BERG-PANKOW, 23.11. - 22.12.2015** 

THE ROMANTIC WORLD OF THE LUCIA CHRISTMAS MARKET INVITES YOU TO THE KULTURBRAUEREI IN BERLIN'S PRENZLAUER BERG DISTRICT. THE RICHLY DECORATED BUILDINGS OF RED AND YELLOW BRICK WITH THEIR CASTING PILLARS, DOME VAULTS AND STONE CEILINGS REPRESENT THE INDUSTRIAL ARCHITECTURE OF THE 19TH CENTURY. THE LUCIA CHRISTMAS MARKET TAKES PLACE IN THE OUTDOOR SPACE IN THE TWO COURTYARDS OF THE KULTURBRAUEREI, WHICH ARE TURNED INTO A BRIGHTLY LIT CHRISTMAS WORLD WITH AROUND 60 STALLS AND HISTORIC MERRY-GO-ROUNDS.

NAMED AFTER LUCIA, THE NORDIC GODDESS OF LIGHT, THE MARKET IS DEDICATED TO THE SCANDINAVIAN COUNTRIES AND BRINGS BRIGHTNESS. THERE ARE SWEDISH LOG CANDLES AND ONE UNIQUE FEATURE IS THE ART OBJECT "OPEN-AIR-MANTEL-HEIZUNG" (OPEN-AIR OVERCOAT HEATING SYSTEM). FIVE SPOTS HAVE BEEN ARRANGED WHERE GUESTS CAN WARM THEMSELVES UP. HEAT IS SUPPLIED BY AN OLD-FASHIONED WOOD STOVE AND VISITORS WHO FEEL COLD CAN DON THE FUR COATS THAT ARE WAITING READY AND WARM.

THE NORDIC FLAIR IS UNDERPINNED BY SCANDINAVIAN MUSIC IN NATIVE LANGUAGE. EVERY EVENING AT 8PM THERE

IS AN INTERESTING CULTURAL PROGRAM RUNNING AND SANTA ALSO COMES TO VISITS THE CHILDREN FROM 5-6PM. THESE KINDS OF ACTIVITIES GIVE THE PLACE A NICE COMMUNITY FEELING. THE LUCIA MARKET IS NOT TOO BIG THAT YOU'LL GET LOST AND NOT TOO SMALL SO YOU'LL GET BORED QUICKLY. THEY EVOKE THE FEELING OF A TRADITIONAL NATURAL CHRISTMAS AMONGST FAMILY, FRIENDS, FAIRY LIGHTS AND OF COURSE, THE GOOD HOT RED (AND WHITE) WINE "GLÜHWEIN" OR "GLÖG".

## HIGHLIGHTS

BUNGEE TRAMPOLINE, MERRY-GO-ROUND
"COAT-OPEN-AIR-HEATER"
"SWEDENFIRE" ARTWORKS
SANTA VISITS THE MARKET DAILY
CULTURAL PROGRAM SHOW DAILY AT 8 PM
ADMISSION FREE
EVERY SATURDAY AND SUNDAY BETWEEN 4 AND
6 PM CHILDREN'S HANDICRAFT HOUR
AT ALTE KANTINE, ADMISSION FREE

OPENING HOURS (FREE ENTRY):

MONDAY - FRIDAY 3 PM – 10PM

SATURDAY & SUNDAY 1PM – 10PM