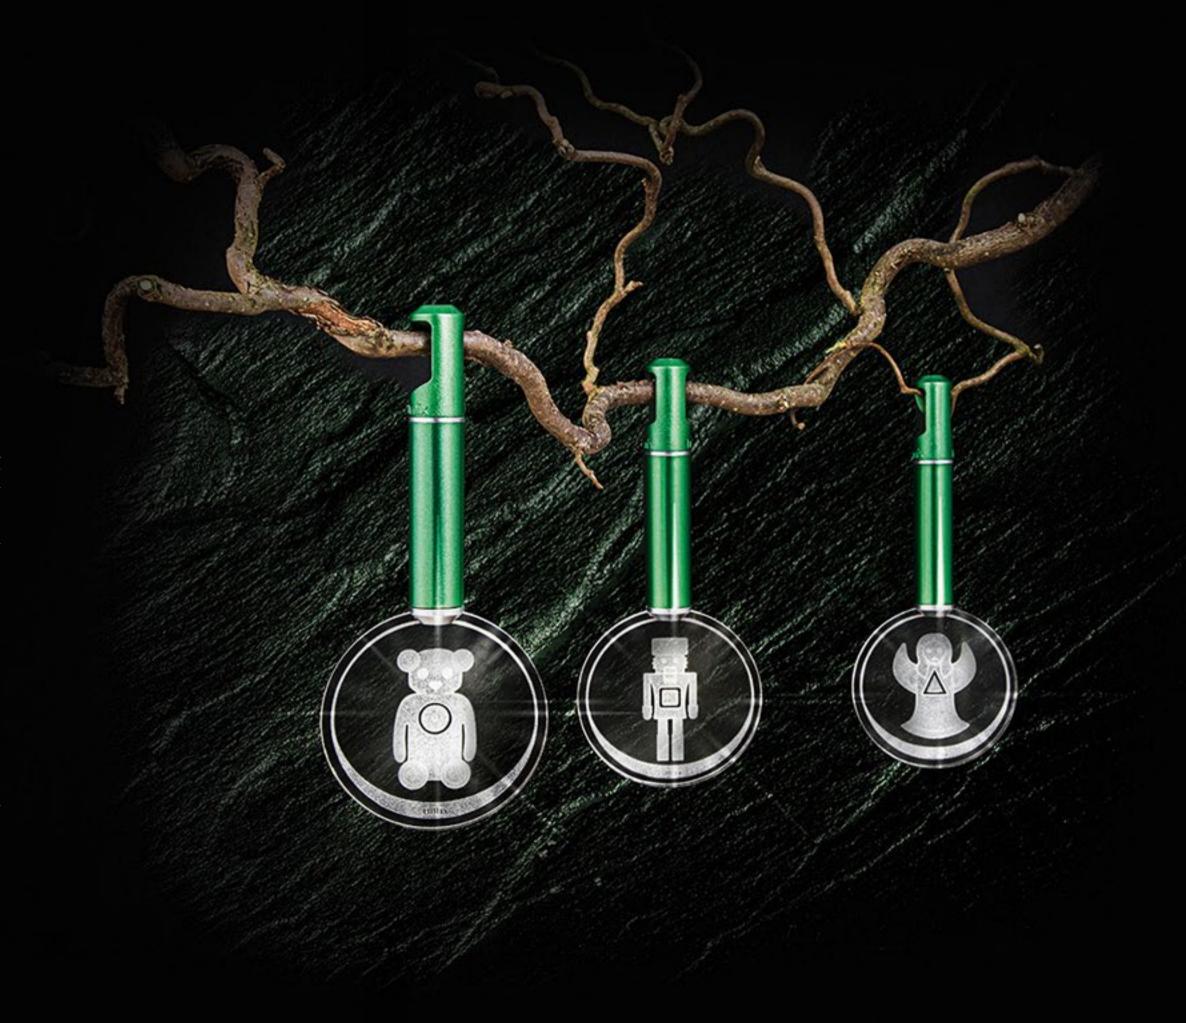

# A TYPICAL PROBLEM ARE KNOTTED LIGHTS AND CLUMSY POWER CORDS. TWO PROBLEMS, ONE

THE LUMIX CLASSIC CHRIST-MAS CANDLES WITH THEIR CLE-AR-GLASS CANDLE FLAMES CREATE A WONDERFULLY FESTIVE SPARKLING LIGHT FOR THE PERFECT CHRISTMAS ATMOSPHERE. THE EASY ON CLIP ALLOWS YOU TO DECORATE THE CANDLES QUICKLY AND FLEXIBLY ON YOUR CHRISTMAS TREE - WITHOUT THE HASSLE OF CABLES. IF USED 4 HOURS A DAY, YOUR LUMIX CLASSIC CHRISTMAS CANDLES WILL PROVIDE FOR CHRISTMAS JOY DURING APPROXIMATELY 14 DAYS WITHOUT ANY NEED FOR BATTERY REPLACEMENT (STAND-BY CONSUMPTION INCLUDED) THE LUMIX CANDLES START TO FLASH AS SOON AS THE BATTERY NEEDS TO BE REPLACED. THE CONTROL IS COMPLETELY EFFORTLESSLY VIA INFRARED REMOTE CONTROL.

# THE LUMIX DELUXE EDITION CRYSTAL SERIES PROVIDES A GLA-MOROUS TREE PAR

EXCELLENCE. EACH WIRELESS LED CANDLE IS EMBELLISHED BY HAND WITH 40 SWAROVSKI ELEMENTS. THE CANDLES ARE AVAILABLE IN TWO SIZES AND FIVE FESTIVE COLORS. YOU CAN CHOOSE BETWEEN RED, GOLD, SILVER, CHAMPAGNE OR CASHMERE. AN ACCOMPANYING REMOTE CONTROL IS SUPPLIED IN MATCHING GLITTER DESIGN. THIS HIGHLY EXCLUSIVE AND STRICTLY LIMITED EDITION COMBINES THE MOST ELEGANT DESIGN WITH STATE-OF-THE-ART FUNCTIONALITY AND SUPREME PRODUCT QUALITY.