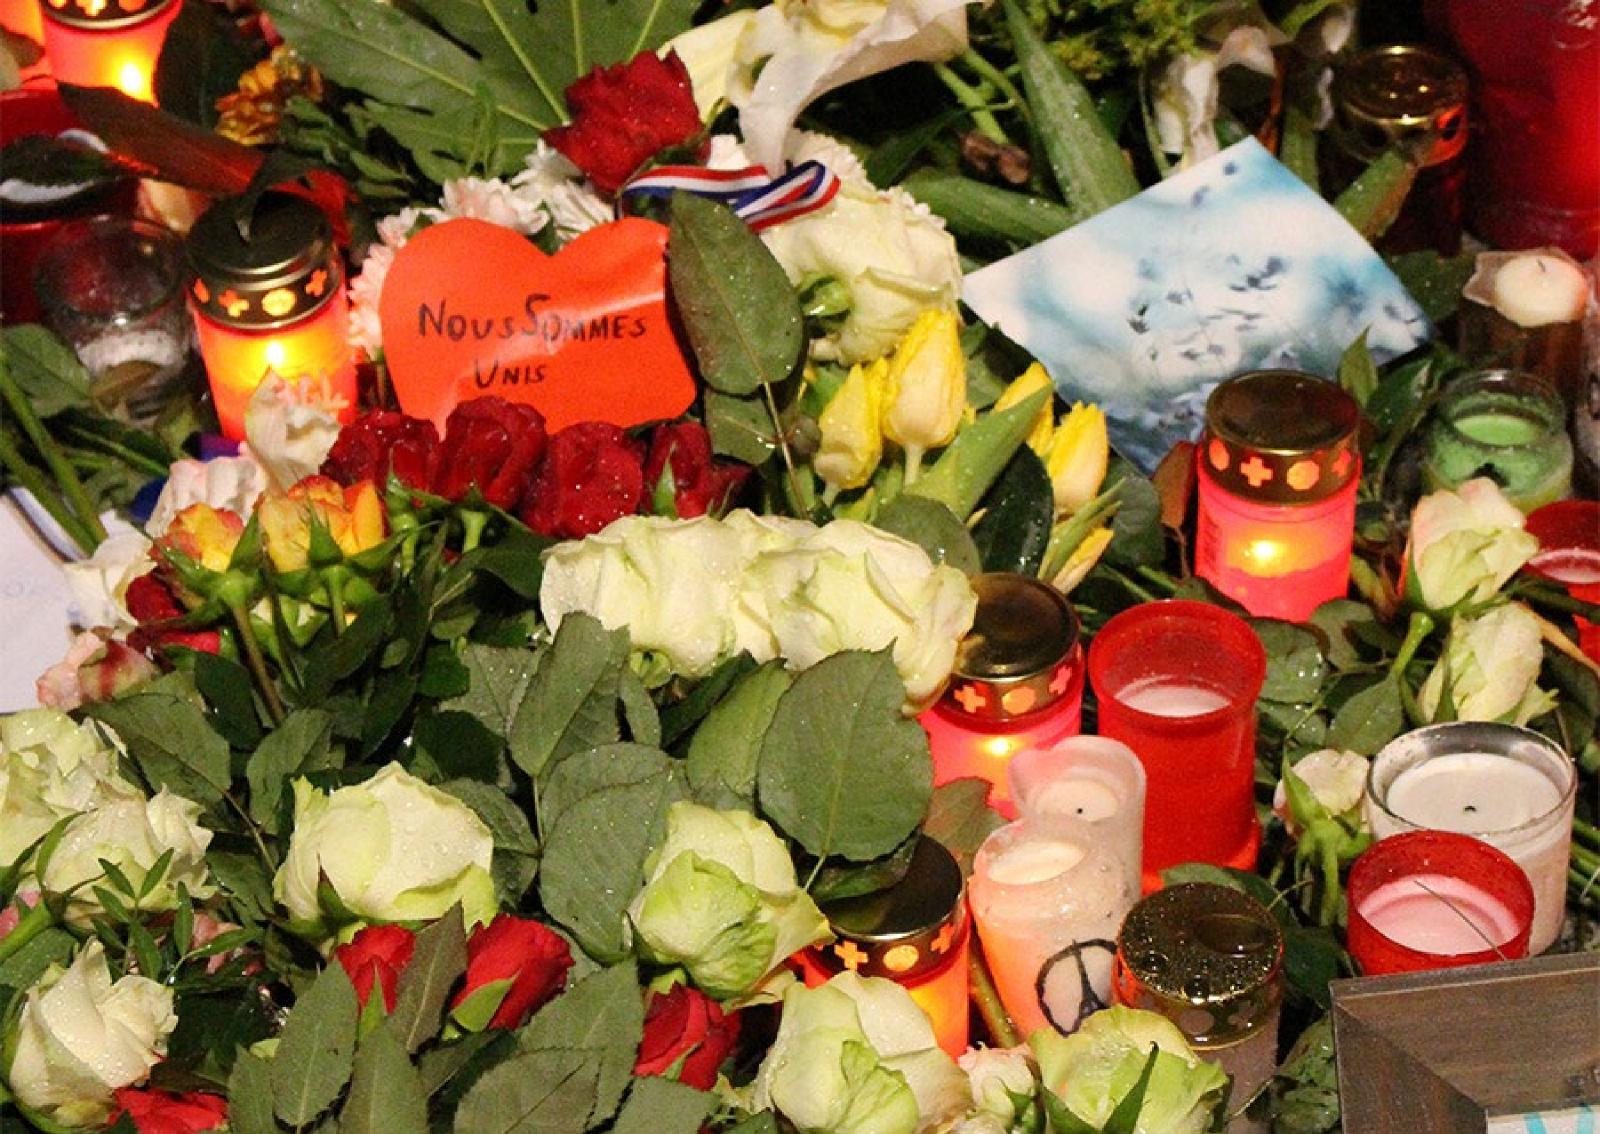

With this in mind, I wish you all a peaceful and courageous start into the Christmas season.

Yours /

Editor in Chief

OUR GUEST, LUCCA, A STUDENT FROM THE NETHERLANDS, WHO IS DOING AN INTERNSHIP AT THE VALEUR MAGAZINE, VISITED THE PARISER PLATZ IN BERLIN ONE DAY AFTER THE SHOCKING TERROR IN FRANCE. WE WOULD LIKE TO SHARE HER THOUGHTS AND FEELINGS WITH YOU.

WHEN I COME TO THIS PLACE, IT IS DOMINATED BY THE DEEP SYMPATHY FOR THE PEOPLE IN FRANCE. THE BRANDENBURG GATE IS ILLUMINATED IN THE COLORS OF THE TRICOLOR; BLUE, WHITE AND RED. IT LOOKS VERY IMPRESSIVE.

BESIDES THE GATE, IN FRONT OF THE FRENCH EMBASSY, IS A SEA OF FLOWERS, LETTERS AND SKETCHES. I MEET AN OLD COUPLE. THE LADY HAS LAID SOME FLOWERS DOWN. SHE HAS TEARS IN HER EYES AND HER HUSBAND HOLD HER ON HER SHOULDER. THEY HUG EACH OTHER FOR A WHILE, VERY INTENSIVELY, FULL OF SADNESS.

I DON'T KNOW, WHAT THE FUTURE WILL BRING TO US. IT IS SAD, TO EXPERIENCE THIS TRAGEDY, BUT IT IS ALSO NICE TO SEE, THAT PEOPLE STAND UP FOR HUMANITY, TO REACH THE HANDS TO THEIR FRIENDS AND NEIGHBORS. ALWAYS, CATASTROPHES LIKE THE CURRENT ONES, BRING PEOPLE CLOSER TOGETHER. WHAT WOULD HAPPEN, WHEN WE KEEP THIS PROXIMITY EVERY DAY? IT COULD SAVE AND WARM US.

FURTHERMORE, I SAW A WHITE BANNER WITH A TEXT: "RELIGION NE PEUT PAS TUER", WHAT MEANS SOMETHING LIKE: "RELIGION CAN'T KILL". MANY HASH-TAGS, ABOVE ALL #PRAYFORPARIS, FLOOD THE INTERNET. DURING MY RESEARCH I FOUND A CARICATURE OF CHARLIE HEBDO. MAYBE THEY ARE RIGHT, MAYBE IT IS NOT THE TIME TO ANSWER VIOLENCE, WHICH HAPPEND IN THE NAME OF A RELIGION, WIHT OTHER RELIGIOS RITES. MAYBE IT IS BETTER TO FEEL WHAT WE FEEL AND TO HELP EACH OTHER, BECAUSE WE NEED EACH OTHER, NOT ONLY IN BAD TIMES, BUT ALSO IN GOOD ONES.