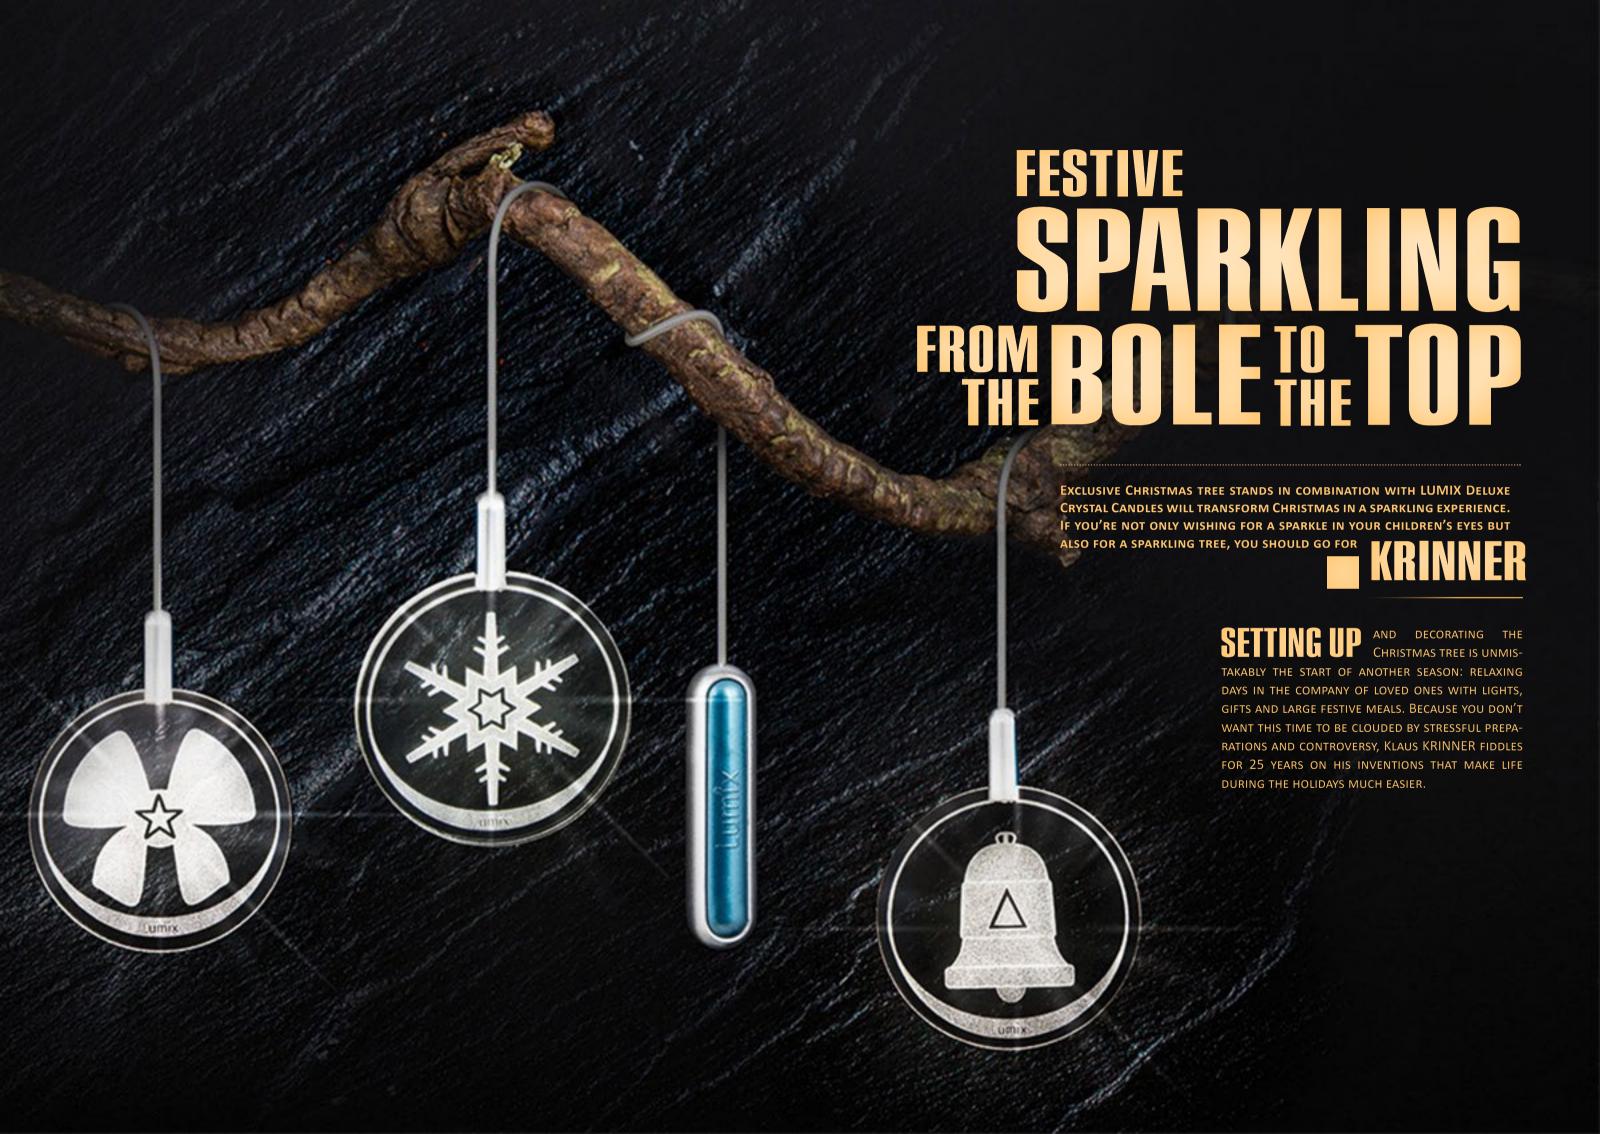

# A TYPICAL PROBLEM ARE KNOTTED LIGHTS AND CLUMSY POWER CORDS. TWO PROBLEMS, ONE

THE LUMIX CLASSIC CHRIST-MAS CANDLES WITH THEIR CLE-AR-GLASS CANDLE FLAMES CREATE A WONDERFULLY FESTIVE SPARKLING LIGHT FOR THE PERFECT CHRISTMAS ATMOSPHERE. THE EASY ON CLIP ALLOWS YOU TO DECORATE THE CANDLES QUICKLY AND FLEXIBLY ON YOUR CHRISTMAS TREE - WITHOUT THE HASSLE OF CABLES. IF USED 4 HOURS A DAY, YOUR LUMIX CLASSIC CHRISTMAS CANDLES WILL PROVIDE FOR CHRISTMAS JOY DURING APPROXIMATELY 14 DAYS WITHOUT ANY NEED FOR BATTERY REPLACEMENT (STAND-BY CONSUMPTION INCLUDED) THE LUMIX CANDLES START TO FLASH AS SOON AS THE BATTERY NEEDS TO BE REPLACED. THE CONTROL IS COMPLETELY EFFORTLESSLY VIA INFRARED REMOTE CONTROL.

# THE LUMIX DELUXE EDITION CRYSTAL SERIES PROVIDES A GLA-MOROUS TREE PAR

EXCELLENCE. EACH WIRELESS LED CANDLE IS EMBELLISHED BY HAND WITH 40 SWAROVSKI ELEMENTS. THE CANDLES ARE AVAILABLE IN TWO SIZES AND FIVE FESTIVE COLORS. YOU CAN CHOOSE BETWEEN RED, GOLD, SILVER, CHAMPAGNE OR CASHMERE. AN ACCOMPANYING REMOTE CONTROL IS SUPPLIED IN MATCHING GLITTER DESIGN. THIS HIGHLY EXCLUSIVE AND STRICTLY LIMITED EDITION COMBINES THE MOST ELEGANT DESIGN WITH STATE-OF-THE-ART FUNCTIONALITY AND SUPREME PRODUCT QUALITY.

#### THE ORIGINAL BY KLAUS KRINNER

A MAGNIFICENTLY DECORATED CHRISTMAS TREE AND GLAMOROUS DECORATIONS REQUIRE AN INDIVIDUAL CHRISTMAS TREE STAND. THE EXCLUSIVE, ENTIRELY HAND-CRAFTED PRODUCT RANGE MEETS THE HIGHEST EXPECTATIONS WITH REGARD TO VISUAL APPEARANCE, DESIGN AND QUALITY. THESE IN EVERY FINE DETAIL LUXURIOUS MODELS ARE FITTED WITH THE INNOVATIVE KRINNER SINGLE CABLE TECHNOLOGY FOR OPTIMUM SAFETY AND ARE EXCLUSIVELY MANUFACTURED WITH PRECISION AND OUTSTANDING CRAFTSMANSHIP. THE CHRISTMAS TREE STANDS ARE HANDMADE FROM QUALITY HARDWOODS AND SOLID STAINLESS STEEL AND CAN BE FINISHED INDIVIDUALLY ON REQUEST.