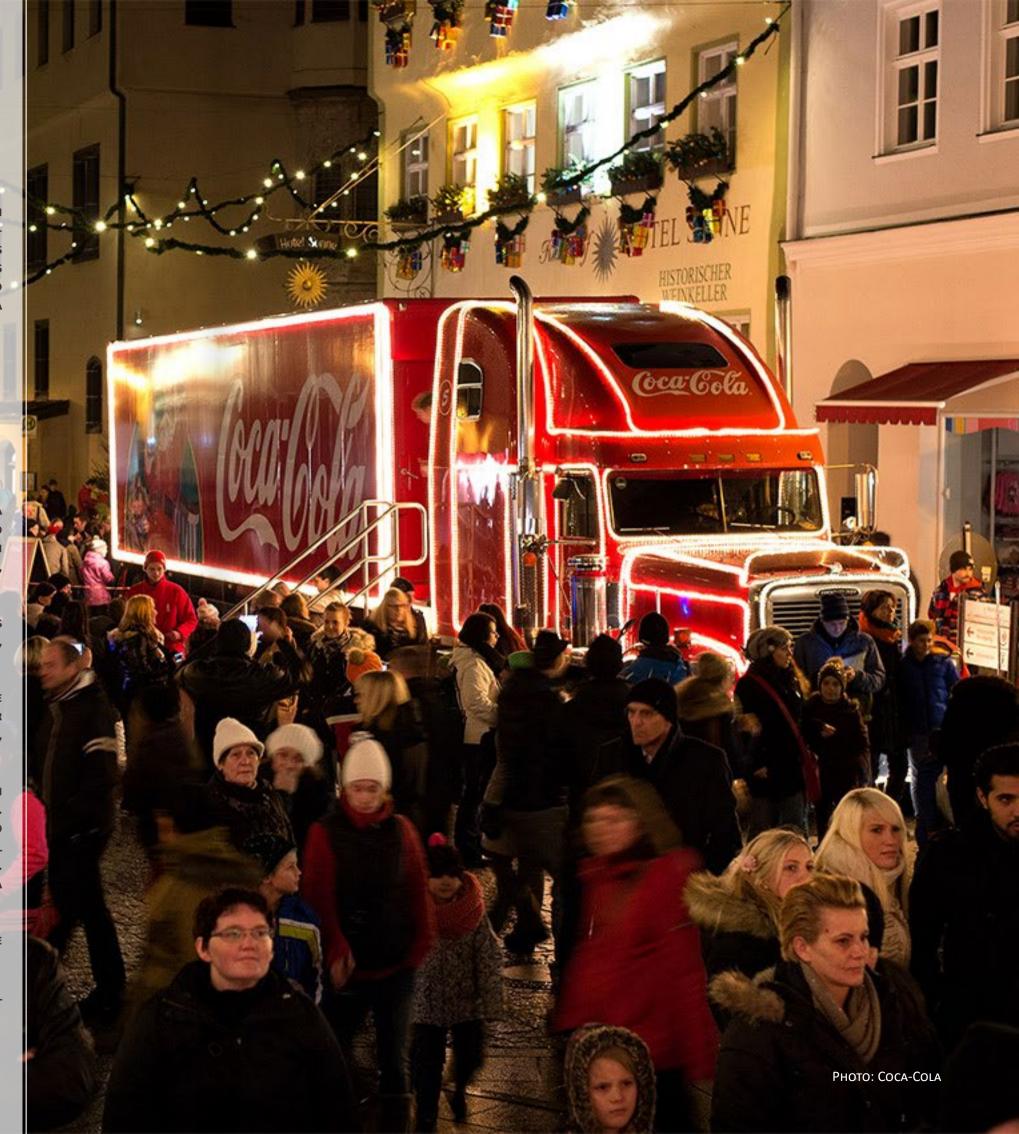

## SANTA CLAUS IS COMING TO TOWN NAMELY WITH A TRUCK ON THE COCA-COLA CHRISTMAS TOUR

THE COUNTDOWN IS RUNNING!

FROM THE END OF NOVEMBER, SANTA CLAUS CHANGES HIS REINDEER SLEIGH WITH A HUGE TRUCK. TOGETHER WITH THE COCA-COLA CHRISTMAS TRUCKS HE WILL COME TO MANY TOWNS IN SEVERAL COUNTRIES TO MAKE PEOPLE HAPPY AND TO INVITE THEM TO SPEND SOME TIME TOGETHER. MOSTLY, THERE AREN'T THE MATERIAL THINGS, WHICH MAKE PEOPLE SMILE, BUT THE MOMENTS THEY SHARE WITH EACH OTHER.

TRUE TO THE MOTTO: "GIVE A LITTLE HAPPINESS", COCA-COLA WANTS TO REMINDS US, THAT THE MOST BEAUTIFUL PRESENTS ARE ALWAYS COMING FROM OUR HEARTS, SUCH AS SPENDING MORE TIME WITH THE PEOPLE WE LOVE.

THIS YEAR, THE RED AND BEAUTIFUL ILLUMINATED TRUCKS WILL DRIVE ACROSS THE COUNTRY FOR THE 19TH TIME. THEY WILL VISIT ALMOST 50 UP TO 60 TOWNS IN PER COUNTRY. BESIDES, COCA-COLA IS COMMITTED TO HELP CHARITY ORGANIZATIONS, SUCH AS "EIN HERZ FÜR KINDER" (A HEART FOR CHILDREN) IN GERMANY.

THE COCA-COKA CHRISTMAS TOUR IS AN INHERENT PART OF THE CHRISTMAS SEASON IN MANY COUNTRIES AND IT IS MORE THAN A PROMOTION ACTIVITY OF A BIG BRAND. BECAUSE OF ITS POPULARITY, COCA-COLA HAS THE POWER TO MOTIVATE PEOPLE TO COME CLOSER TOGETHER. BESIDES A PICTURE WITH SANTA CLAUS, THE GUESTS WILL BE INVITED TO VISIT SANTA'S WORKSHOP TO PAINT AND CRAFT WITH EACH OTHER. MANY MORE ATTRACTIONS, SUCH AS THE "YOUNG GOSPEL SINGERS" WILL CREATE A FESTIVE AND HAPPY ATMOSPHERE.

IN GERMANY THE TRUCKS WILL START ON THE 28TH OF NOVEMBER, IN U.K. ON THE 20TH AND IN OTHER NATIONS AT A SIMILAR TIME.

IF YOU WANT TO KNOW WHEN THE TRUCKS WILL COME TO YOUR TOWN, YOU WILL FIND THE DATES ON WWW.COCA-COLA.COM.